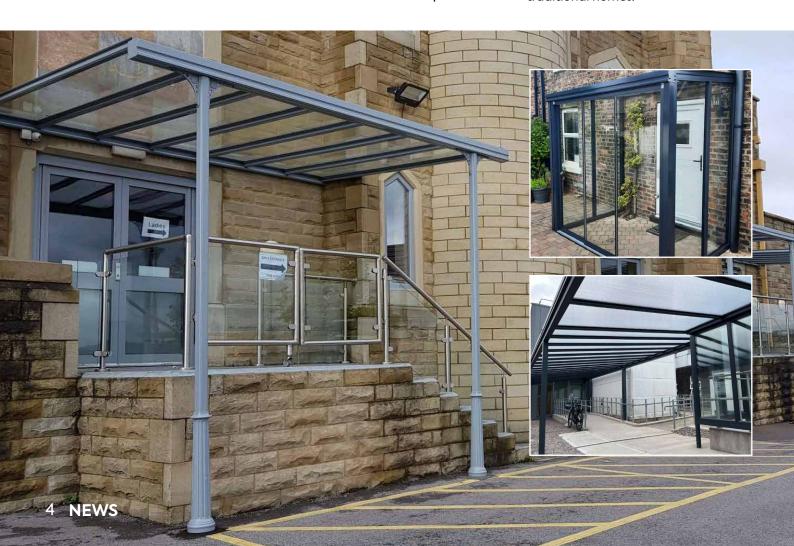

## Milwood Group's Simplicity 6 and Simplicity 16 Systems Make Perfect Entrance Canopies!

Did you know that Milwood Group's innovative aluminium systems can be used to create stylish and practical entrance canopies for your home?

Whether you're searching for your keys in the rain, unloading shopping bags, or welcoming guests, our entrance canopies provide a safe, sheltered space to keep you and your belongings dry—no more fumbling with keys in the rain!

Our popular Simplicity 6 Glass Roof System and Simplicity 16 Poly-Roof System are ideal for short projection canopies that blend seamlessly with your property's design. Both systems offer durable weather protection and sleek aesthetics, ensuring long-lasting performance no matter the season.

#### Simplicity 6 Glass Roof System: Modern and Minimalist

The Simplicity 6 Glass Roof System is perfect for homeowners seeking a contemporary design with maximum visibility. Featuring toughened glass panels and a slimline aluminium frame, this system offers a sleek, minimalist look that complements

#### Simplicity 16 Poly–Roof System: Lightweight and Durable

Looking for a robust, cost-effective solution? The Simplicity 16 Poly-Roof System features lightweight polycarbonate roofing that's tough, weather-resistant, and UV-protected. With its durable construction and modern aesthetic, it's the perfect choice for creating a sheltered entrance that stands up to the elements without compromising on style.