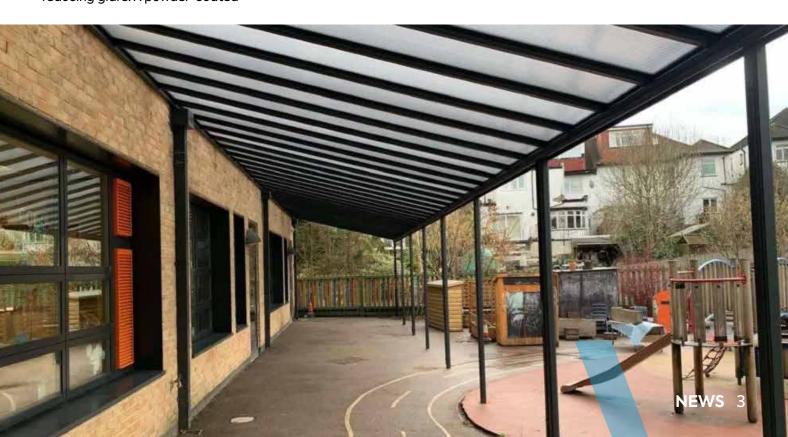

### Installation in Streatham, London

SBI Products, a valued trade partner of Milwood Group, recently completed the installation of a Simplicity 16 Canopy at a primary school in Streatham, London SW16. This marks the second canopy they have supplied and installed at the school, reinforcing their reputation for delivering high-quality outdoor cover solutions.

SBI specialises in shading and outdoor solutions, providing canopies, awnings, and more across London and the South East.

The school needed a durable, weather-resistant canopy to enhance outdoor learning and play areas. The Simplicity 16 Canopy was chosen for its robust design, structural integrity, and year-round shelter. Its modern aesthetics integrate seamlessly with the school's architecture, providing both functional and visual benefits.

## A Seamless and Efficient Installation

SBI's team ensured a smooth installation with minimal disruption. Secure post settings with deep concrete foundations were installed for stability, followed by the precision-engineered aluminium framework. High-quality polycarbonate sheets were fitted to allow optimal light transmission while reducing glare. A powder-coated

finish was applied to enhance weather resistance and ensure longterm durability.

The Simplicity 16 Canopy provides all-year weather protection, allowing outdoor spaces to be used regardless of rain or sunlight. It creates additional learning areas, enabling outdoor lessons and activities. With its corrosion-resistant aluminium frame, the canopy requires little maintenance while ensuring long-term reliability. Its sleek design also enhances the school's exterior, blending seamlessly with existing structures.

#### KEY FEATURES of the Simplicity 16 Canopy

- System Installed: Simplicity 16 Canopy
- Frame Material: Aluminium with powder-coated finish
- Roof Material: 16mm structured polycarbonate panels
- Colour: RAL 7016 Anthracite Grey specified to compliment school's aesthetic
- Fixings: Secure wall-mounted brackets and reinforced post bases
- Drainage System: Integrated guttering for effective rainwater management