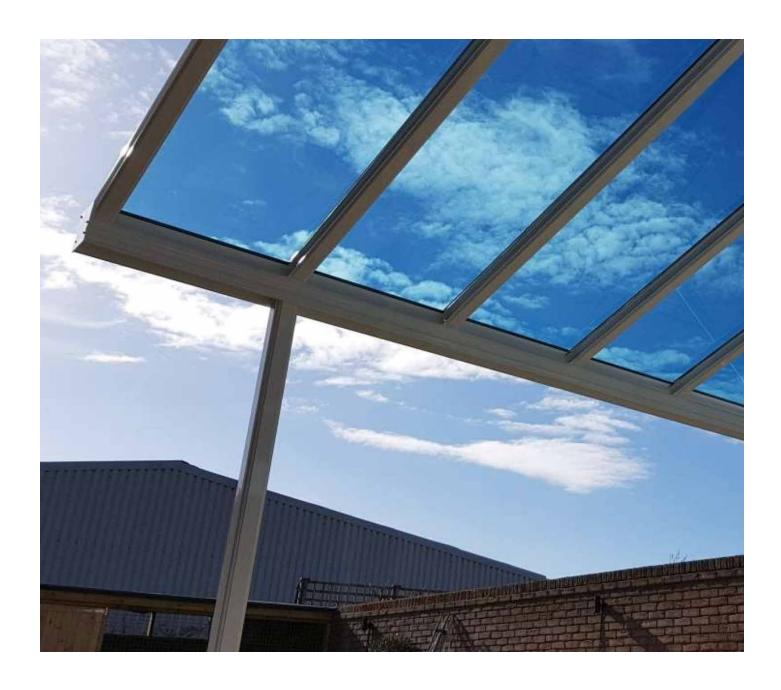

#### Simplicity 6 Glass Roof System: Modern and Minimalist

The Simplicity 6 Glass Roof System is perfect for homeowners seeking a contemporary design with maximum visibility. Featuring toughened glass panels and a slimline aluminium frame, this system offers a sleek, minimalist look that complements

#### Simplicity 16 Poly–Roof System: Lightweight and Durable

Looking for a robust, cost-effective solution? The Simplicity 16 Poly-Roof System features lightweight polycarbonate roofing that's tough, weather-resistant, and UV-protected. With its durable construction and modern aesthetic, it's the perfect choice for creating a sheltered entrance that stands up to the elements without compromising on style.