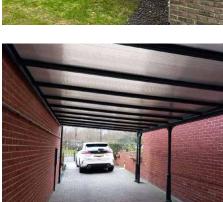

### Installation in Streatham, London

SBI Products, a valued trade partner of Milwood Group, recently completed the installation of a Simplicity 16 Canopy at a primary school in Streatham, London SW16. This marks the second canopy they have supplied and installed at the school, reinforcing their reputation for delivering high-quality outdoor cover solutions.

SBI specialises in shading and outdoor solutions, providing canopies, awnings, and more across London and the South East.

The school needed a durable, weather-resistant canopy to enhance outdoor learning and play areas. The Simplicity 16 Canopy was chosen for its robust design, structural integrity, and year-round shelter. Its modern aesthetics integrate seamlessly with the school's architecture, providing both functional and visual benefits.

## A Seamless and Efficient Installation

SBI's team ensured a smooth installation with minimal disruption. Secure post settings with deep concrete foundations were installed for stability, followed by the precision-engineered aluminium framework. High-quality polycarbonate sheets were fitted to allow optimal light transmission while reducing glare. A powder-coated

#### KEY FEATURES of the Simplicity 16 Canopy

- System Installed: Simplicity 16 Canopy
- Frame Material: Aluminium with powder-coated finish
- Roof Material: 16mm structured polycarbonate panels
- Colour: RAL 7016 Anthracite Grey specified to compliment school's aesthetic
- Fixings: Secure wall-mounted brackets and reinforced post bases
- Drainage System: Integrated guttering for effective rainwater management