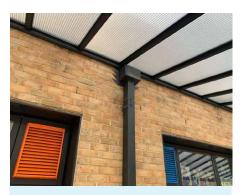

## A Seamless and Efficient Installation

SBI's team ensured a smooth installation with minimal disruption. Secure post settings with deep concrete foundations were installed for stability, followed by the precision-engineered aluminium framework. High-quality polycarbonate sheets were fitted to allow optimal light transmission while reducing glare. A powder-coated

finish was applied to enhance weather resistance and ensure longterm durability.

The Simplicity 16 Canopy provides all-year weather protection, allowing outdoor spaces to be used regardless of rain or sunlight. It creates additional learning areas, enabling outdoor lessons and activities. With its corrosion-resistant aluminium frame, the canopy requires little maintenance while ensuring long-term reliability. Its sleek design also enhances the school's exterior, blending seamlessly with existing structures.

#### KEY FEATURES of the Simplicity 16 Canopy

- System Installed: Simplicity 16 Canopy
- Frame Material: Aluminium with powder-coated finish
- Roof Material: 16mm structured polycarbonate panels
- Colour: RAL 7016 Anthracite Grey specified to compliment school's aesthetic
- Fixings: Secure wall-mounted brackets and reinforced post bases
- Drainage System: Integrated guttering for effective rainwater management