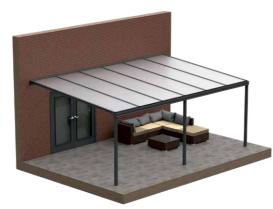

# Simplicity Free Mono & Apex

An innovative and versatile system that delivers stunning contemporary aesthetics. Ideal for use as wall-mounted or freestanding veranda, carport, or garden room.

The Simplicity Free systems, including the Mono and Apex, have been created with contemporary design, flawless functionality, and ease of installation in mind. Named for their freestanding options, these systems deliver maximum versatility to homeowners.

These modern structures feature a quick-fit, top-fix/snap-down glazing solution to speed up the installation of toughened glass or polycarbonate roofing.

With a maximum projection of 4 metres and spans up to 6 metres between posts (Apex), the Simplicity Free systems are perfect for any veranda, patio, or carport area.

Constructed from aluminium and designed with the rigours of UK weather in mind, both systems feature sturdy 8mm galvanised steel profile corner connector plates for guaranteed stability. Engineered to last, the Simplicity Free systems have an expected lifespan of 60 years and come with a 10-year guarantee.