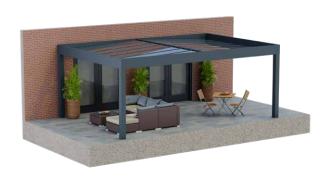

# **Alfresco Contemporary**

The Alfresco Contemporary has the option to span a massive 6 metres from post to post allowing for wide and uncompromised panoramic views.

Inspired through collaboration with a renowned designer, the Alfresco Contemporary represents an innovative and value-driven system, enhancing your customers property. Tailored for businesses in search of sophisticated outdoor solutions, it establishes a robust an invitina space for commercial properties or domestic gardens all year-round.

The roof offers 8mm toughened glass allowing for panoramic view, while also underscoring the Alfresco's commitment to quality. Integrated gutters and concealed downpipes within the frame highlight the streamlined appearance, catering to the discerning aesthetics.

Crafted entirely from aluminium for enduring reliability, the Alfresco boasts easy-fix clips on profiles, concealing fixings and downpipes to achieve a refined, modern look.

This design feature, in addition to enhancing visual appeal, accommodates the concealment of cables for supplementary features such as lighting, heating, or a sound system. The result is a seamless and elegant integration, eliminating the need for unsightly trailing cables.

The Alfresco is more than a product: it's a commitment to reliability and style. With a 10-year guarantee and a minimum 60-year life expectancy, it offers peace of mind with a durable and long-lasting investment. Explore optional extras to customise this outdoor solution, demonstrating adaptability to meet specific business needs. The Alfresco Contemporary emerges as the preferred choice for those seeking top-tier, bespoke outdoor solutions.