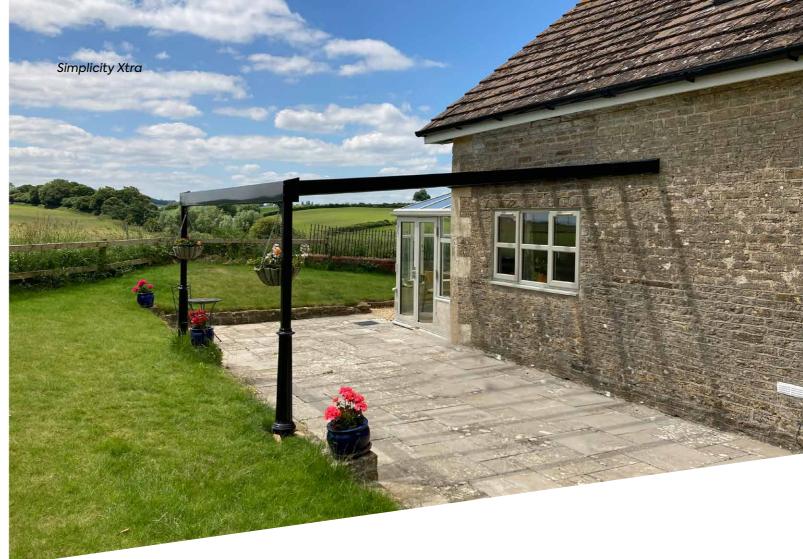

# **Simplicity Xtra**

Elevate your customers outdoor living experience with the Simplicity Xtra, a versatile addition to your range that caters to various needs. Ideal for creating refined spaces for entertaining, dining, or relaxation, the Simplicity Xtra offers a future proof solution. Explore the adaptability and functionality of this system to meet the diverse requirements of your projects.

The Simplicity Xtra allows for an unparalleled outdoor living solution for areas with a 4m projection. Supporting this remarkable structure, the post dimensions of 70mm x 100mm contribute to its robust contemporary aesthetic, ensuring extensive coverage with minimal posting.

The Simplicity Xtra veranda system offers hassle-free installation and exceptional versatility. Its innovative design ensures a seamless installation process, saving valuable time.

The extreme versatility of the system allows for adaptability in various settings, making it an ideal choice for diverse projects.