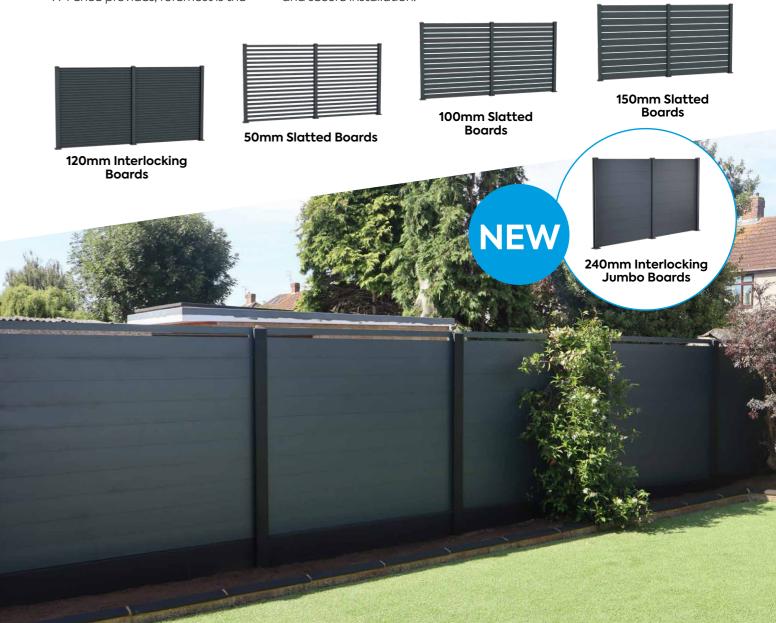

### **A-Fence**

- Up to 1.8mm between posts
- Fire Resistant to A2-s1, d0
- Low maintenance
- 30-Year manufacturer product warranty
- Aluminium 6063 T6 grade
- Weather Resistant
- 4 Fencing Board Systems

Manufactured entirely out of aluminium, A-Fence will revolutionise the fencing market. Requiring very few components to achieve an effective and robust installation, the fire-safe A-Rated aluminium design will be catching the eyes of architects, developers and, of course, homeowners across the country.

# A-Fence

A-Fence is a stylish yet highly practical approach to fencing for residential and commercial premises.

A-Fence aluminium fencing is manufactured in the UK entirely from aluminium and is set to revolutionise the fencing industry. Requiring very few components to achieve an effective and robust installation, installation is quick and easy.

Among the many benefits that A-Fence provides, foremost is the

A-Fence 150mm Slat Profile

cost-effective solution for future-proofing perimeter fencing. With a lifespan expectancy of at least 60 years, the durability of this product far outweighs that of more traditional methods such as wooden fencing. Aluminium is a lightweight metal but incredibly strong, making it a tough and effective material to use for a safe and secure installation.

A-Fence achieves A2-s1, d0 fire rating, proving its non-combustibility. The shift towards using non-combustible materials in recent years across the construction industry has underlined the importance of the choices we make in regard to the materials we use to prevent any costly future remediation.