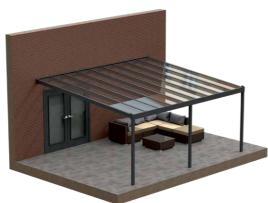

# Simplicity 6

Simplicity 6 is our most popular system. It offers a stylish veranda solution that is glazed with 6mm toughened glass.

Highlighted by its ease of installation and versatile design, the Simplicity 6 veranda, featuring elegant posts and glass roofing options, is not only affordable but also offers a range of benefits.

The Sim 6 introduces a clear glass roofing option, enhancing acoustic properties to minimise raindrop noise during downpours. The self-cleaning glass option adds a sparkling finish, ensuring easy maintenance over time. This glass veranda is an ideal solution for both domestic gardens and commercial properties.

With a span of up to 3.5m glass length from the supporting wall and unlimited length possibilities, these verandas offer adaptability to suit exact needs, making them a costeffective and reliable investment with a long-lasting appeal.

The Simplicity 6 comes with a full 10-year quarantee and an impressive 60-year life expectancy for the veranda frame, offering a true long term investment and reliable service for decades to come.

Notably, the Simplicity 6 is constructed with durable aluminium framework, ensuring longevity. The option to powder coat the structure in RAL 7016 Anthracite Grey Textured, RAL 9016 White Semi Gloss, or RAL 9005 Jet Black Textured Finish further enhances customisation.