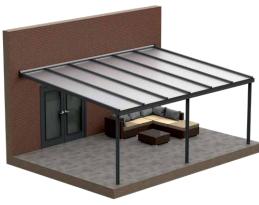

# Simplicity Free Mono & Apex

An innovative and versatile system that delivers stunning contemporary aesthetics. Ideal for use as wall-mounted or freestanding veranda, carport, or garden room.

The Simplicity Free systems, including the Mono and Apex, have been created with contemporary design, flawless functionality, and ease of installation in mind. Named for their freestanding options, these systems deliver maximum versatility to homeowners.

These modern structures feature a quick-fit, top-fix/snap-down glazing solution to speed up the installation of toughened glass or polycarbonate roofing.

With a maximum projection of 4 metres and spans up to 6 metres between posts (Apex), the Simplicity Free systems are perfect for any veranda, patio, or carport area.

Constructed from aluminium and designed with the rigours of UK weather in mind, both systems feature sturdy 8mm galvanised steel profile corner connector plates for guaranteed stability. Engineered to last, the Simplicity Free systems have an expected lifespan of 60 years and come with a 10-year guarantee.