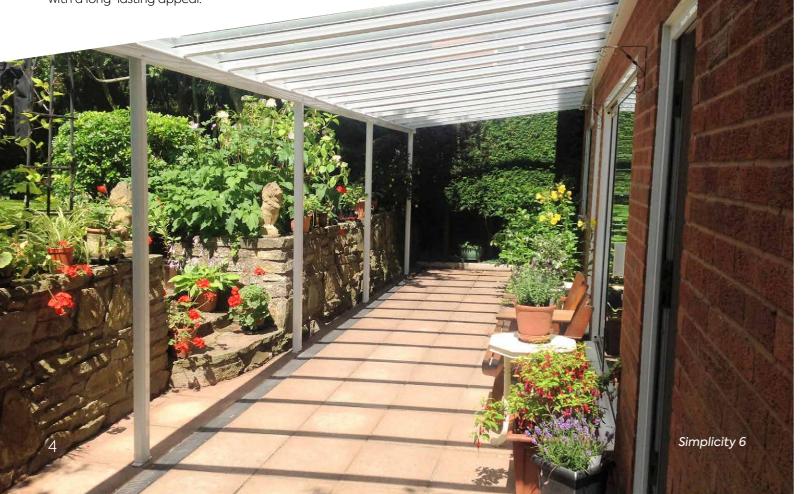

# Simplicity 6

Simplicity 6 is our most popular system. It offers a stylish veranda solution that is glazed with 6mm toughened glass.

Highlighted by its ease of installation and versatile design, the Simplicity 6 veranda, featuring elegant posts and glass roofing options, is not only affordable but also offers a range of benefits.

The Sim 6 introduces a clear glass roofing option, enhancing acoustic properties to minimise raindrop noise during downpours. The self-cleaning glass option adds a sparkling finish, ensuring easy maintenance over time. This glass veranda is an ideal solution for both domestic gardens and commercial properties.

With a span of up to 3.5m glass length from the supporting wall and unlimited length possibilities, these verandas offer adaptability to suit exact needs, making them a costeffective and reliable investment with a long-lasting appeal.