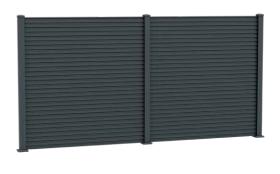

### **A-Fence**

- Up to 1.8mm between posts
- Fire Resistant to A2-s1, d0
- Low maintenance
- 30-Year manufacturer product warranty
- Aluminium 6063 T6 grade
- Weather Resistant
- 4 Fencing Board Systems

Manufactured entirely out of aluminium, A-Fence will revolutionise the fencing market. Requiring very few components to achieve an effective and robust installation, the fire-safe A-Rated aluminium design will be catching the eyes of architects, developers and, of course, homeowners across the country.

# A-Fence

A-Fence is a stylish yet highly practical approach to fencing for residential and commercial premises.

A-Fence aluminium fencing is manufactured in the UK entirely from aluminium and is set to revolutionise the fencing industry. Requiring very few components to achieve an effective and robust installation, installation is quick and easy.

Among the many benefits that A-Fence provides, foremost is the

A-Fence 150mm Slat Profile

cost-effective solution for future-proofing perimeter fencing. With a lifespan expectancy of at least 60 years, the durability of this product far outweighs that of more traditional methods such as wooden fencing. Aluminium is a lightweight metal but incredibly strong, making it a tough and effective material to use for a safe and secure installation.