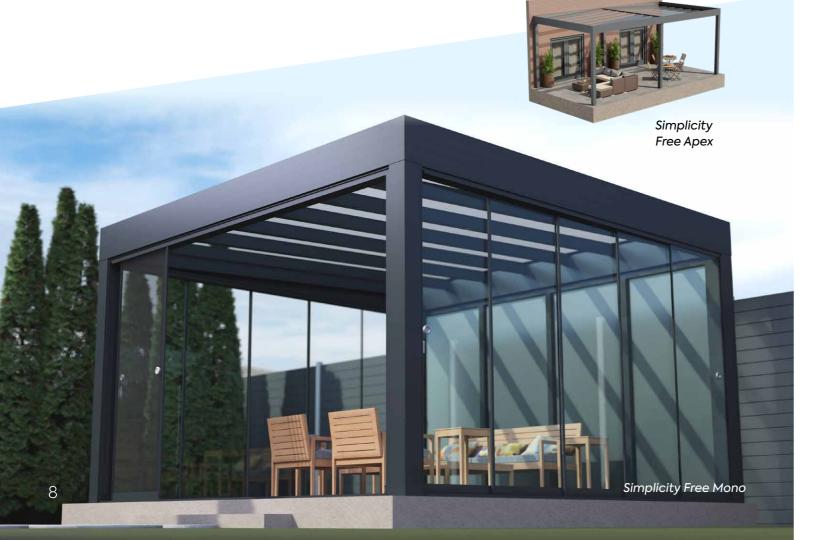

## **Simplicity Free Mono**

- Projection up to 4m
- Up to 4m span between posts
- Glass roof system available in 6mm toughened glass, including clear, tinted and self-cleaning glass.
- Maximum projection of 4m with unlimited length.
- Maximum span between each post 4m.
- Upgrades available include: Lighting and Heaters.

## **Simplicity Free Apex**

- Projection up to 6m
- Up to 6m span between posts
- Glass roof system available in 6mm toughened glass, including clear, tinted and self-cleaning glass.
- · Maximum projection of 4m with unlimited length.
- Maximum span between each post 6m.
- Upgrades available include: Lighting, Heaters & Shading.

# Simplicity Free Mono & Apex

An innovative and versatile system that delivers stunning contemporary aesthetics. Ideal for use as wall-mounted or freestanding veranda, carport, or garden room.

The Simplicity Free systems, including the Mono and Apex, have been created with contemporary design, flawless functionality, and ease of installation in mind. Named for their freestanding options, these systems deliver maximum versatility to homeowners.

These modern structures feature a quick-fit, top-fix/snap-down glazing solution to speed up the installation of toughened glass or polycarbonate roofing.

With a maximum projection of 4 metres and spans up to 6 metres between posts (Apex), the Simplicity Free systems are perfect for any veranda, patio, or carport area.

Constructed from aluminium and designed with the rigours of UK weather in mind, both systems feature sturdy 8mm galvanised steel profile corner connector plates for guaranteed stability. Engineered to last, the Simplicity Free systems have an expected lifespan of 60 years and come with a 10-year guarantee.