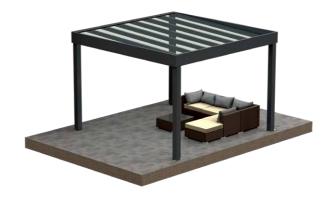

# Simplicity Free Mono & Apex

An innovative and versatile system that delivers stunning contemporary aesthetics. Ideal for use as wall-mounted or freestanding veranda, carport, or garden room.

The Simplicity Free systems, including the Mono and Apex, have been created with contemporary design, flawless functionality, and ease of installation in mind. Named for their freestanding options, these systems deliver maximum versatility to homeowners.

These modern structures feature a quick-fit, top-fix/snap-down glazing solution to speed up the installation of toughened glass or polycarbonate roofing.

With a maximum projection of 4 metres and spans up to 6 metres between posts (Apex), the Simplicity Free systems are perfect for any veranda, patio, or carport area.

Constructed from aluminium and designed with the rigours of UK weather in mind, both systems feature sturdy 8mm galvanised steel profile corner connector plates for guaranteed stability. Engineered to last, the Simplicity Free systems have an expected lifespan of 60 years and come with a 10-year guarantee.