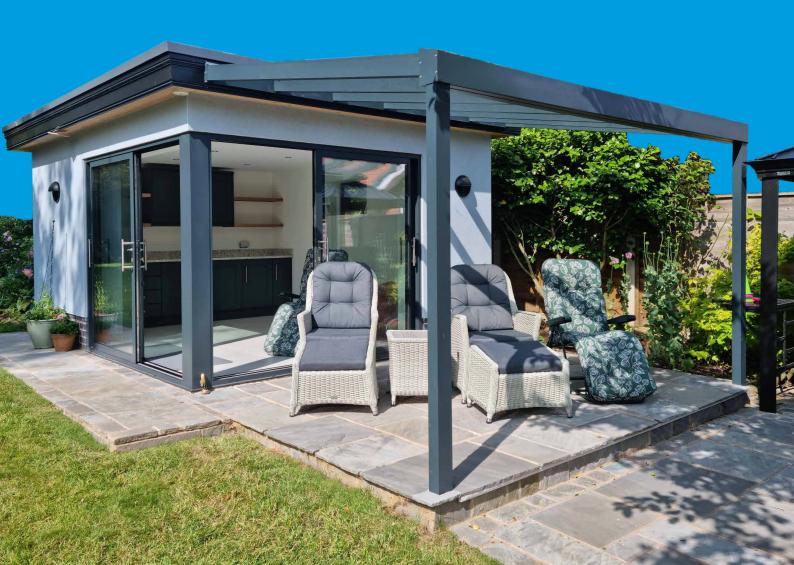

# Simplicity 6

Simplicity 6 is our most popular system. It offers a stylish veranda solution that is glazed with 6mm toughened glass.

Highlighted by its ease of installation and versatile design, the Simplicity 6 veranda, featuring elegant posts and glass roofing options, is not only affordable but also offers a range of benefits.

The Sim 6 introduces a clear glass roofing option, enhancing acoustic properties to minimise raindrop noise during downpours. The self-cleaning glass option adds a sparkling finish, ensuring easy maintenance over time. This glass veranda is an ideal solution for both domestic gardens and commercial properties.

With a span of up to 3.5m glass length from the supporting wall and unlimited length possibilities, these verandas offer adaptability to suit exact needs, making them a costeffective and reliable investment with a long-lasting appeal.

The Simplicity 6 comes with a full 10-year quarantee and an impressive 60-year life expectancy for the veranda frame, offering a true long term investment and reliable service for decades to come.

Notably, the Simplicity 6 is constructed with durable aluminium framework, ensuring longevity. The option to powder coat the structure in RAL 7016 Anthracite Grey Textured, RAL 9016 White Semi Gloss, or RAL 9005 Jet Black Textured Finish further enhances customisation.