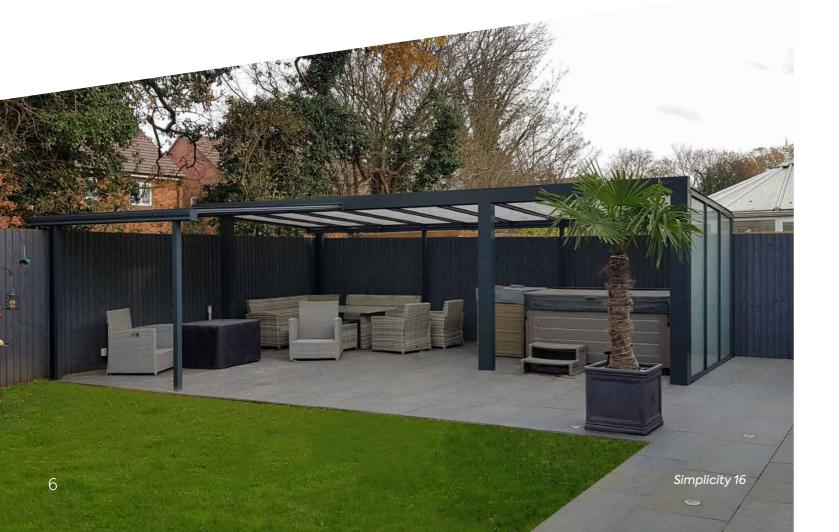

# Simplicity 16

- Projection up to 4m
- Up to 4m between posts with Gutter Support Kit
- Polycarbonate roof system available in 16mm Clear, Opal, Bronze, and Heatguard Polycarbonate.
- · Maximum projection of 4m with unlimited length.
- Maximum span between each post 4m with gutter.
- Upgrades available include: Lighting, Heaters, and Victorian Upgrade.

# Simplicity 16

Unbeatable structural performance system that is quick and easy to install. Ideal for cost-effective garden canopies.

It's simple, the Simplicity 16 has been developed with speed of installation, durability, and affordability in mind.

Due to its clever design, the Simplicity 16 provides a durable and attractive shade and shelter solution at our most cost-effective price. It can project up to 4 metres and has a lightweight roofing system, making it perfect for use as a canopy.

The stylish modern design gives a look that is second to none, enhancing your building's aesthetics. It also offers unbeatable structural performance, simply outperforming all other veranda and canopy systems pound for pound.