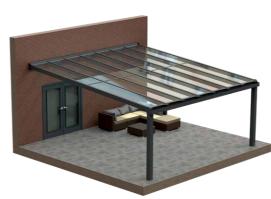

# Simplicity 6

Simplicity 6 is our most popular system. It offers a stylish veranda solution that is glazed with 6mm toughened glass.

Highlighted by its ease of installation and versatile design, the Simplicity 6 veranda, featuring elegant posts and glass roofing options, is not only affordable but also offers a range of benefits.

The Sim 6 introduces a clear glass roofing option, enhancing acoustic properties to minimise raindrop noise during downpours. The self-cleaning glass option adds a sparkling finish, ensuring easy maintenance over time. This glass veranda is an ideal solution for both domestic gardens and commercial properties.

With a span of up to 3.5m glass length from the supporting wall and unlimited length possibilities, these verandas offer adaptability to suit exact needs, making them a costeffective and reliable investment with a long-lasting appeal.

The Simplicity 6 comes with a full 10-year quarantee and an impressive 60-year life expectancy for the veranda frame, offering a true long term investment and reliable service for decades to come.

Notably, the Simplicity 6 is constructed with durable aluminium framework, ensuring longevity. The option to powder coat the structure in RAL 7016 Anthracite Grey Textured, RAL 9016 White Semi Gloss, or RAL 9005 Jet Black Textured Finish further enhances customisation.