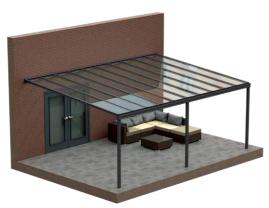

# Simplicity Free Mono & Apex

An innovative and versatile system that delivers stunning contemporary aesthetics. Ideal for use as wall-mounted or freestanding veranda, carport, or garden room.

The Simplicity Free systems, including the Mono and Apex, have been created with contemporary design, flawless functionality, and ease of installation in mind. Named for their freestanding options, these systems deliver maximum versatility to homeowners.

These modern structures feature a quick-fit, top-fix/snap-down glazing solution to speed up the installation of toughened glass or polycarbonate roofing.

With a maximum projection of 4 metres and spans up to 6 metres between posts (Apex), the Simplicity Free systems are perfect for any veranda, patio, or carport area.

Constructed from aluminium and designed with the rigours of UK weather in mind, both systems feature sturdy 8mm galvanised steel profile corner connector plates for guaranteed stability. Engineered to last, the Simplicity Free systems have an expected lifespan of 60 years and come with a 10-year guarantee.