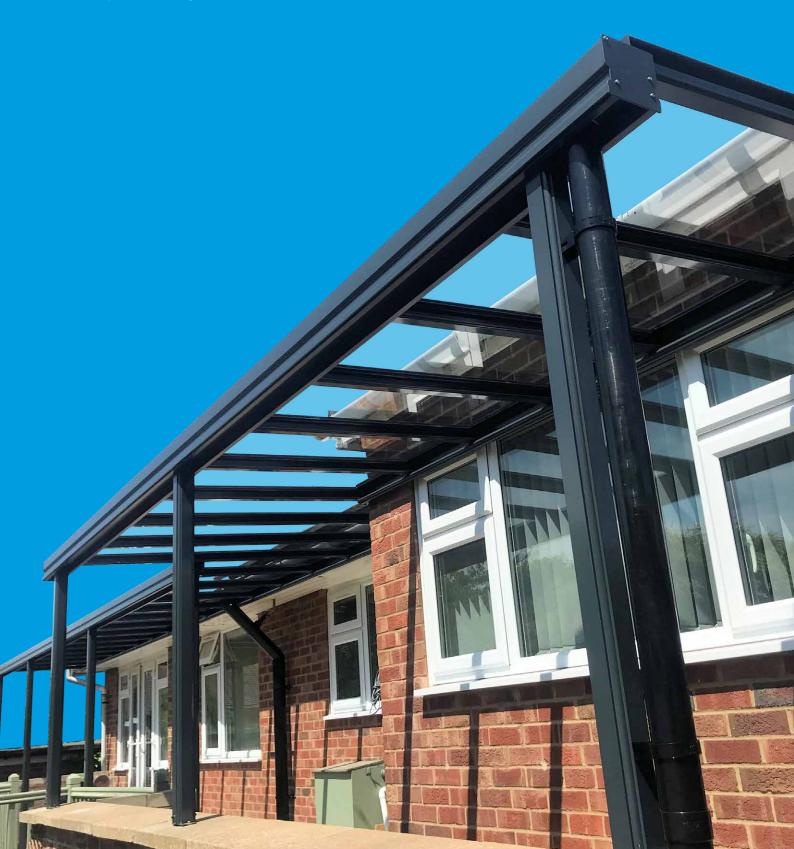

# Simplicity 35

The Simplicity 35 is durable, versatile, and benefits from unlimited length making this the ideal solution for commercial properties and those domestic homeowners looking to cover a significant space.

It is completely constructed from aluminium, giving you a structure with unbeatable durability together with a life expectancy of up to 60 years. This robust system is also supplied with a full 10 year guarantee.

The Sim 35 can be manufactured to any length to meet specific requirements and can span up to 6 metres, enabling you to cover a larger space using a minimal number of posts.

It has a modern, stylish appearance and benefits from robust integral aluminium guttering which creates an attractive finish to the structure while also ensuring a quick installation.

Furthermore, this aluminium guttering requires minimal subsequent maintenance throughout the product's lifetime.

The Simplicity 35 system features 35mm structured polycarbonate roof panels, which are available in clear, opal, bronze, or Heatshield Grey and offers in excess of 98% UV protection.

The Simplicity 35 has a variable wall pitch so you can decide on the height of the wall-plate to suit your needs. The aluminium framework is supplied in Anthracite Grey Textured (RAL 7016) and White Textured (RAL 9016) as standard.