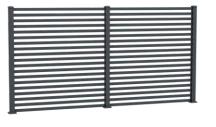

### **A-Fence**

- Up to 1.8mm between posts
- Fire Resistant to A2-s1, d0
- Low maintenance
- 30-Year manufacturer product warranty
- Aluminium 6063 T6 grade
- Weather Resistant
- 4 Fencing Board Systems

Manufactured entirely out of aluminium, A-Fence will revolutionise the fencing market. Requiring very few components to achieve an effective and robust installation, the fire-safe A-Rated aluminium design will be catching the eyes of architects, developers and, of course, homeowners across the country.

# A-Fence

A-Fence is a stylish yet highly practical approach to fencing for residential and commercial premises.

A-Fence aluminium fencing is manufactured in the UK entirely from aluminium and is set to revolutionise the fencing industry. Requiring very few components to achieve an effective and robust installation, installation is quick and easy.

Among the many benefits that A-Fence provides, foremost is the

A-Fence 150mm Slat Profile

cost-effective solution for future-proofing perimeter fencing. With a lifespan expectancy of at least 60 years, the durability of this product far outweighs that of more traditional methods such as wooden fencing. Aluminium is a lightweight metal but incredibly strong, making it a tough and effective material to use for a safe and secure installation.