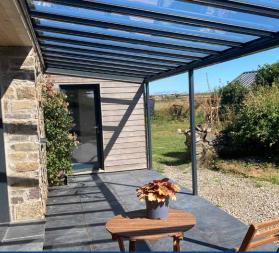

# THE STYLISH SIMPLICITY 6

The Simplicity 6 offers a versatile solution as a stylish canopy, carport, and veranda, featuring a 6mm toughened glass covering. This premium, kit-form system is crafted from the finest materials, resulting in a stunning structure with an impeccable finish.

Three Roof Options: Choose from 6mm clear toughened glass or 6mm toughened self-cleaning glass. The self-cleaning option that benefits from a UV-activated coating which actively breaks down organic dirt. Tinted Glass options are also available.