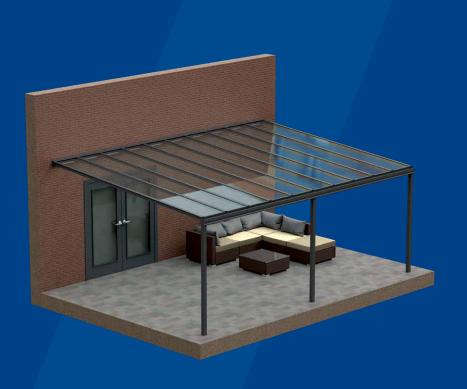

# THE STYLISH SIMPLICITY 6

The Simplicity 6 offers a versatile solution as a stylish canopy, carport, and veranda, featuring a 6mm toughened glass covering. This premium, kit-form system is crafted from the finest materials, resulting in a stunning structure with an impeccable finish.

### Features 😭

Glass Roof Panels: The roof can be covered with a choice of 6mm glass and 6mm toughened self-cleaning glass that achieves Class 1 BS EN 12600 for impact resistance.

**Low Maintenance:** Particularly if the self-cleaning glass is chosen, less cleaning is required, saving you time and money.

Integral Guttering: Creates a sleek, modern design which is stronger than external guttering systems and saves time on installations.

**Glass Room Upgrade:** glass room is an enclosed space, your customers will be gaining an extra room, which can be used all year round.