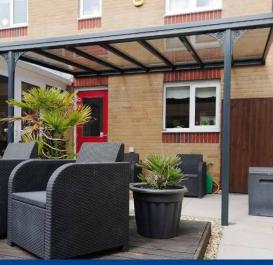

# THE STYLISH SIMPLICITY 6

The Simplicity 6 offers a versatile solution as a stylish canopy, carport, and veranda, featuring a 6mm toughened glass covering. This premium, kit-form system is crafted from the finest materials, resulting in a stunning structure with an impeccable finish.

We provide a variety of glazing options, including coloured tints, to meet your customers' specific needs.

- Verandas
- Garden Canopies
- Carports
- Outdoor Porch Areas
- Walkway Canopies
- Patios