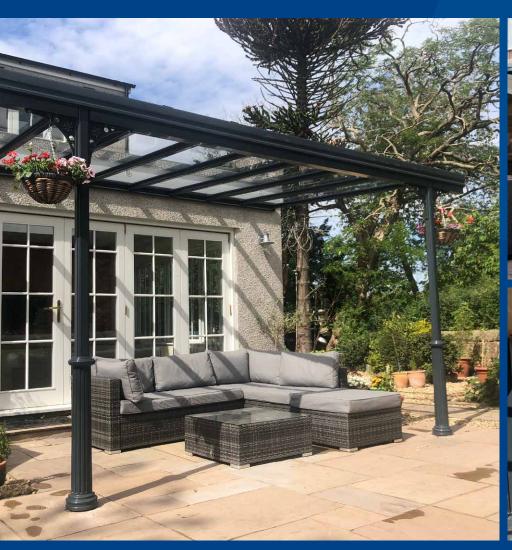

# THE STYLISH SIMPLICITY 6

The Simplicity 6 offers a versatile solution as a stylish canopy, carport, and veranda, featuring a 6mm toughened glass covering. This premium, kit-form system is crafted from the finest materials, resulting in a stunning structure with an impeccable finish.

### Features 😭

Glass Roof Panels: The roof can be covered with a choice of 6mm glass and 6mm toughened self-cleaning glass that achieves Class 1 BS EN 12600 for impact resistance.

**Low Maintenance:** Particularly if the self-cleaning glass is chosen, less cleaning is required, saving you time and money.

Integral Guttering: Creates a sleek, modern design which is stronger than external guttering systems and saves time on installations.

**Glass Room Upgrade:** glass room is an enclosed space, your customers will be gaining an extra room, which can be used all year round.