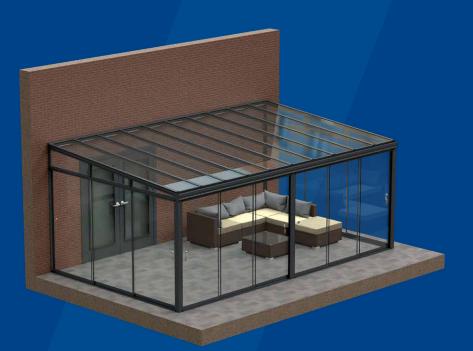

# THE SIMPLICITY 6 GLASS ROOM

Enhance your outdoor living with our Simplicity 6 Glass Room. This elegant veranda-style enclosure features a robust 6mm toughened glass roof and 8mm toughened glass sliding doors that create a secure, seamless environment.

### **Benefits** Q

**All-Aluminium System:** Constructed entirely from aluminium, this system offers outstanding longevity and is easy to maintain.

**Sliding Glass Doors:** Fitted with sliding glass doors that can fully open in favourable weather conditions and securely close when it's colder, providing flexibility and comfort throughout the seasons.

**Sliding Glass Doors:** Enclosed with sliding glass doors that can be completely opened in pleasant weather conditions and closed on colder days.