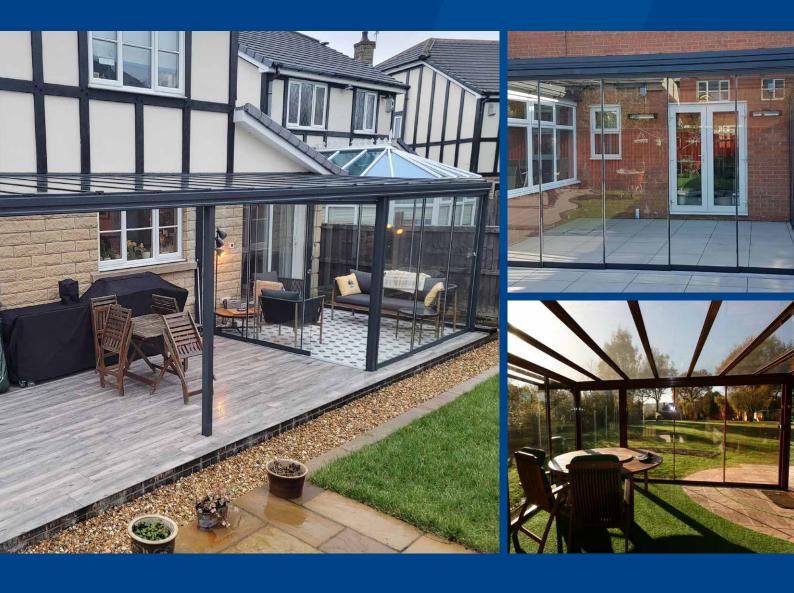

# THE SIMPLICITY 6 GLASS ROOM

Enhance your outdoor living with our Simplicity 6 Glass Room. This elegant veranda-style enclosure features a robust 6mm toughened glass roof and 8mm toughened glass sliding doors that create a secure, seamless environment.

Constructed from the finest materials, the Simplicity 6 Glass Room delivers a luxurious finish and superior durability. Customise the space to your preferences with a range of customisable glazing options, including various coloured tints, to complement your home's aesthetic.

### **Benefits** Q

**All-Aluminium System:** Constructed entirely from aluminium, this system offers outstanding longevity and is easy to maintain.

**Sliding Glass Doors:** Fitted with sliding glass doors that can fully open in favourable weather conditions and securely close when it's colder, providing flexibility and comfort throughout the seasons.

Variable Roof Pitch: Setting this design apart from most roof kits that offer only a fixed pitch, our model features an adjustable pitch ranging from 2.5 degrees to 22.5 degrees, offering enhanced adaptability.

Three Roof Options: Choose from 6mm clear toughened glass or 6mm toughened self-cleaning glass. The self-cleaning option that benefits from a UV-activated coating which actively breaks down organic dirt. Tinted Glass options are also available.

## Features 🗘

**Glass Roof Panels:** The roof can be covered with a choice of 6mm glass and 6mm toughened, self-cleaning glass that achieves Class 1 BS EN 12600 for impact resistance.

**Low Maintenance:** Particularly if the self-cleaning glass is chosen, less cleaning is required, saving you time and money.