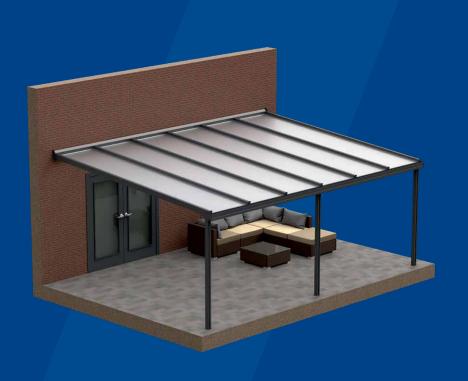

# THE ELEGANT SIMPLICITY 35

Carefully designed by the UK's leading aluminium outdoor living specialist, the Simplicity 35 offers unbeatable durability and versatility.

Featuring robust 35mm polycarbonate roof panels and an aluminium frame and guttering system, this product can be customised to any length with a projection of up to 6 metres. Its expert design also includes the simplest fixing system possible, enabling fast and trouble-free installation.

### Features 😭

Large Projection: Projection of up to 6 metres to create large shaded areas if required.

High UV Protection: A layer of UV absorber on the panels protects those underneath from the sun and prevents the panel yellowing and losing strength.

35mm Structured Polycarbonate Roofing: Available in clear, opal, bronze, and heatshield.

Available Upgrades: Enhance your outdoor living solution with our range of upgrades, including Victorian, Lighting, Heating, Shading, and more.