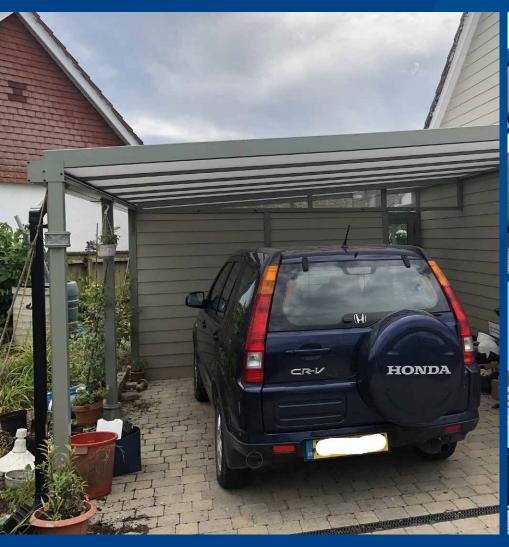

# THE ELEGANT SIMPLICITY 35

Carefully designed by the UK's leading aluminium outdoor living specialist, the Simplicity 35 offers unbeatable durability and versatility.

Featuring robust 35mm polycarbonate roof panels and an aluminium frame and guttering system, this product can be customised to any length with a projection of up to 6 metres. Its expert design also includes the simplest fixing system possible, enabling fast and trouble-free installation.

- Verandas
- Covered Play Areas
- Carports
- ✓ Alfresco Dining Areas
- Walkway Canopies
- Patios