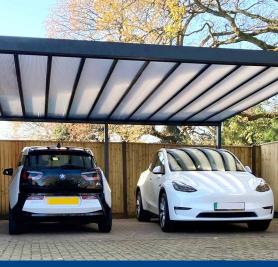

# THE ELEGANT SIMPLICITY 35

Carefully designed by the UK's leading aluminium outdoor living specialist, the Simplicity 35 offers unbeatable durability and versatility.

Featuring robust 35mm polycarbonate roof panels and an aluminium frame and guttering system, this product can be customised to any length with a projection of up to 6 metres. Its expert design also includes the simplest fixing system possible, enabling fast and trouble-free installation.

- Verandas
- Covered Play Areas
- Carports
- ✓ Alfresco Dining Areas
- Walkway Canopies
- Patios