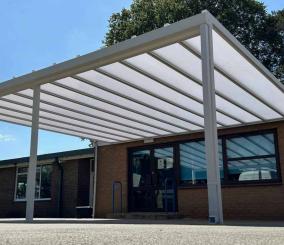

# THE ELEGANT SIMPLICITY 35

Carefully designed by the UK's leading aluminium outdoor living specialist, the Simplicity 35 offers unbeatable durability and versatility.

Featuring robust 35mm polycarbonate roof panels and an aluminium frame and guttering system, this product can be customised to any length with a projection of up to 6 metres. Its expert design also includes the simplest fixing system possible, enabling fast and trouble-free installation.

- Verandas
- Covered Play Areas
- Carports
- ✓ Alfresco Dining Areas
- Walkway Canopies
- Patios