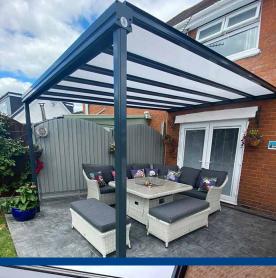

# THE MODERN SIMPLICITY 16

The Simplicity 16 is our most cost-effective canopy or carport solution, designed with a focus on hassle-free installation, durability, and affordability.

As our entry level system, it offers an economical option for providing shade and shelter at both residential and commercial properties. Capable of extending up to 4 metres, it used a 16mm lightweight polycarbonate roofing system.

- Verandas
- Smoking Shelters
- Carports
- Porchs
- Walkway Canopies
- Patios