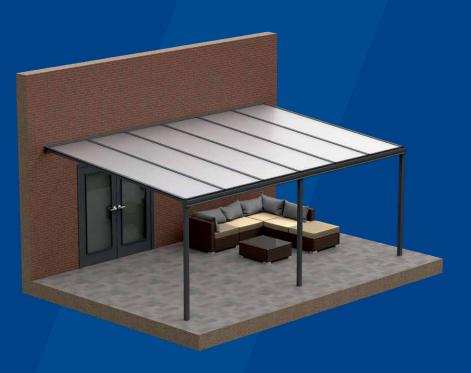

# THE MODERN SIMPLICITY 16

The Simplicity 16 is our most cost-effective canopy or carport solution, designed with a focus on hassle-free installation, durability, and affordability.

As our entry level system, it offers an economical option for providing shade and shelter at both residential and commercial properties. Capable of extending up to 4 metres, it used a 16mm lightweight polycarbonate roofing system.

#### Features 🗘

**Lengths:** The canopy lengths can be unlimited.

Available Projections: A maximum of 4m projection.

Integral Guttering: Saves time on installation and creates an attractive, sleek design which is also stronger than external guttering systems.

16mm Structured Polycarbonate Panels: Available in clear, opal, bronze, and heatshield.

High UV Protection: A layer of UV absorber is coextruded onto our roofing panels to offer high UV protection.

Available Upgrades: Enhance your outdoor living solution with our range of upgrades, including Victorian, Lighting, Heating, Shading, and more.