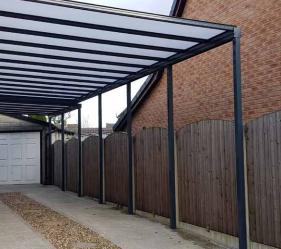

# THE MODERN SIMPLICITY 16

The Simplicity 16 is our most cost-effective canopy or carport solution, designed with a focus on hassle-free installation, durability, and affordability.

As our entry level system, it offers an economical option for providing shade and shelter at both residential and commercial properties. Capable of extending up to 4 metres, it used a 16mm lightweight polycarbonate roofing system.

Variable Roof Pitch: Setting itself apart from standard roof kits which only offer a fixed pitch, our system boasts a variable pitch range from 2.5 degrees to 22.5 degrees, providing additional flexibility and adaptability.