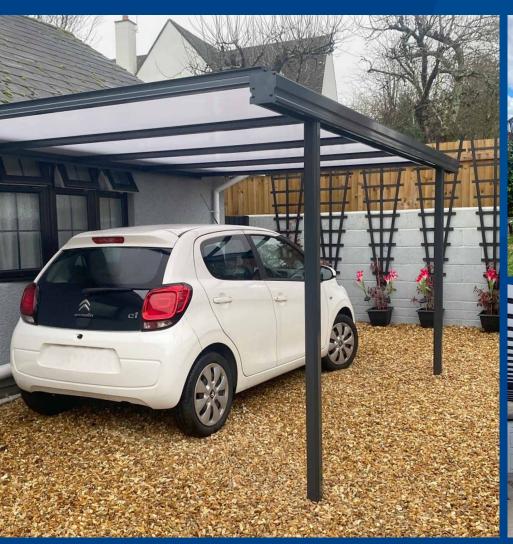

# THE MODERN SIMPLICITY 16

The Simplicity 16 is our most cost-effective canopy or carport solution, designed with a focus on hassle-free installation, durability, and affordability.

As our entry level system, it offers an economical option for providing shade and shelter at both residential and commercial properties. Capable of extending up to 4 metres, it used a 16mm lightweight polycarbonate roofing system.

#### Features 🗘

**Lengths:** The canopy lengths can be unlimited.

Available Projections: A maximum of 4m projection.

Integral Guttering: Saves time on installation and creates an attractive, sleek design which is also stronger than external guttering systems.