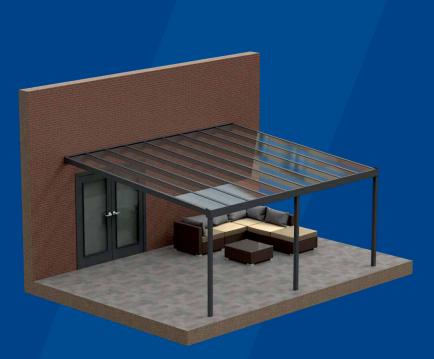

# THE VERSATILE SIMPLICITY XTRA

Our Simplicity Xtra veranda is a versatile system that elegantly serves as a canopy, carport, or veranda, available with either 6mm toughened glass or 6mm self-cleaning glass. This stylish and robust structure is crafted from the finest materials to provide durable shade and shelter that enhances any setting.

### **Benefits** Q

**All-Aluminium System:** Constructed entirely from aluminium, this system guarantees exceptional longevity and ease of maintenance.

**Easy Installation:** Collaboratively designed with one of the industry's leading extrusion designers, this system includes the simplest fixing mechanism possible, featuring an easy-glaze roof system for quick and efficient installation.

**Cover Large Areas:** The Simplicity Xtra is ideal for expansive spaces due to its unlimited length capabilities and a projection of up to 4 metres.

Three Roof Options: Choose from 6mm clear toughened glass or 6mm toughened self-cleaning glass. The self-cleaning option that benefits from a UV-activated coating which actively breaks down organic dirt. Tinted Glass options are also available.