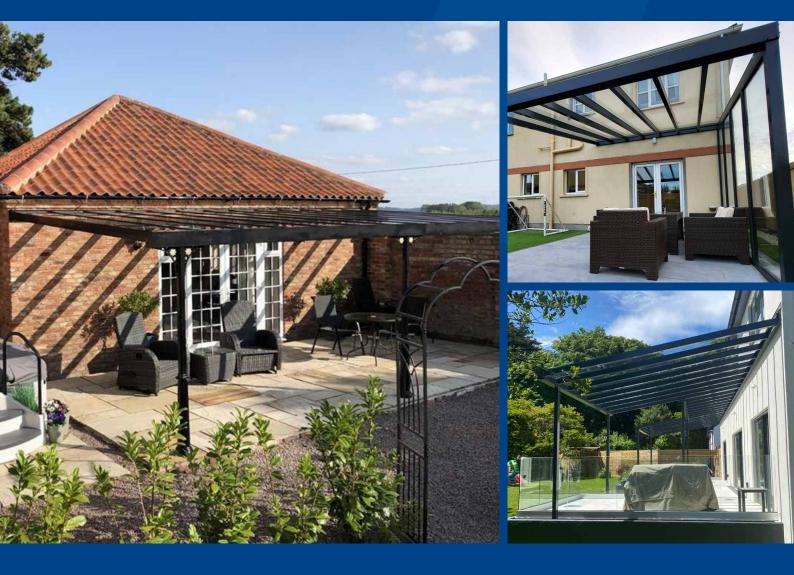

# THE VERSATILE SIMPLICITY XTRA

Our Simplicity Xtra veranda is a versatile system that elegantly serves as a canopy, carport, or veranda, available with either 6mm toughened glass or 6mm self-cleaning glass. This stylish and robust structure is crafted from the finest materials to provide durable shade and shelter that enhances any setting.

Available upgrades include integrated lighting and heating, as well as traditional post sleeves, all designed to improve your outdoor experience.

- 🗸 Verandas
- Garden Canopies
- Carports
- Outdoor Porch Areas
- / Walkway Canopies
- / Patios

**Cover Large Areas:** The Simplicity Xtra is ideal for expansive spaces due to its unlimited length capabilities and a projection of up to 4 metres.

Three Roof Options: Choose from 6mm clear toughened glass or 6mm toughened self-cleaning glass. The self-cleaning option that benefits from a UV-activated coating which actively breaks down organic dirt. Tinted Glass options are also available.

**Integral Aluminium Guttering:** Creates a sleek, modern design which is stronger than external guttering systems, has a sleek apperance and requires minimal maintenance.

**Simple Fixing System with Minimal Parts:** For a quick and easy installation.