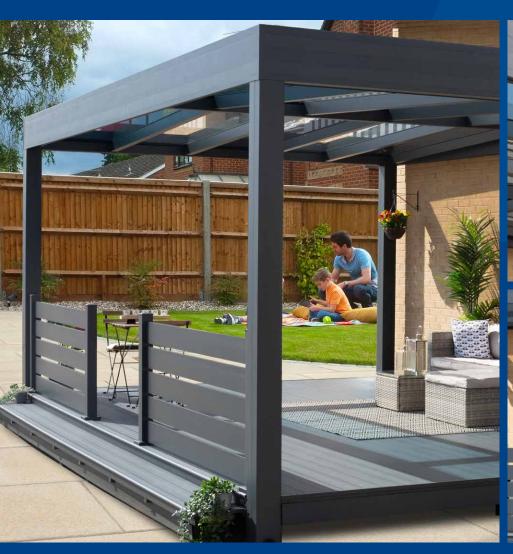

# THE SIMPLICITY FREE APEX

The Simplicity Free Apex is designed for those who desire a more substantial and traditional outdoor structure. Featuring a double-pitched roof, this elegant system is perfect for creating large, open spaces that offer both style and function. Ideal for use as a veranda, carport, or glass room.

For those looking to make a statement with their outdoor space, the Sim Free Apex combines traditional elegance with modern functionality, providing a spacious, customizable shelter that suits any setting.

#### Features 🗘

**Double-Pitched Roof:** A robust design spanning 6m in width with a 4m projection, ideal for larger spaces and expansive coverage.

**Free-Standing Flexibility:** Install it anywhere on your property as a free-standing structure, or wall-mount it to suit your layout.