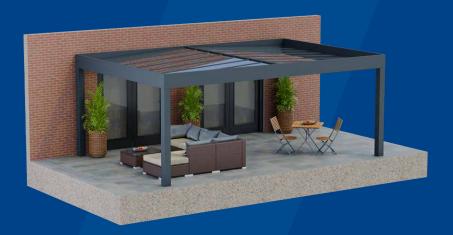

# THE SIMPLICITY FREE APEX

The Simplicity Free Apex is designed for those who desire a more substantial and traditional outdoor structure. Featuring a double-pitched roof, this elegant system is perfect for creating large, open spaces that offer both style and function. Ideal for use as a veranda, carport, or glass room.

#### Features 🗘

**Double-Pitched Roof:** A robust design spanning 6m in width with a 4m projection, ideal for larger spaces and expansive coverage.

**Free-Standing Flexibility:** Install it anywhere on your property as a free-standing structure, or wall-mount it to suit your layout.