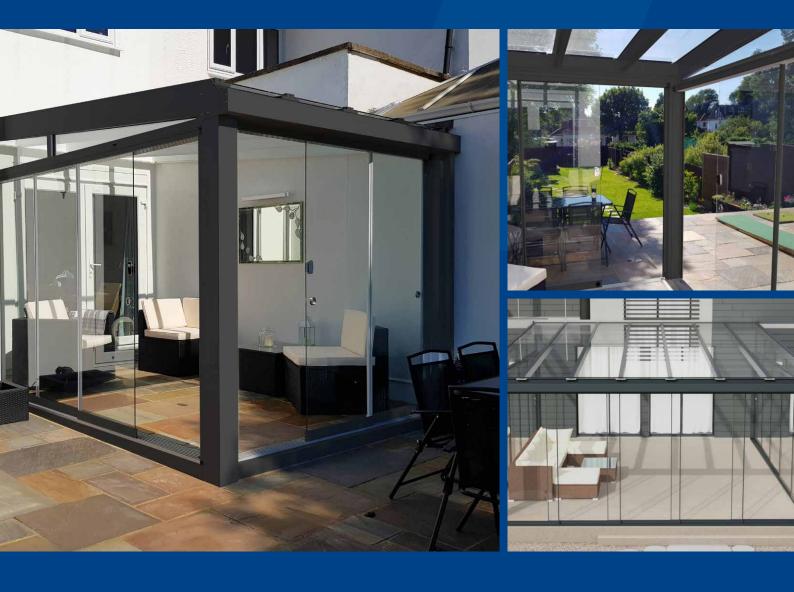

## CONTEMPORARY ALFRESCO GLASS ROOM

The Alfresco Contemporary Glass Room is a stunning, wall-mounted structure enclosed with glass doors, offering unparalleled versatility across various applications.

Its standout feature is the generous 6m span between posts, ensuring panoramic views of your garden and surrounding areas. Ideal as a swimming pool canopy, the glass sliding doors allow for year-round swimming, enabling you to enjoy the outdoors in any weather.

## **Benefits** Q

**All-Aluminium System:** The Alfresco Contemporary Glass Room is constructed exclusively from aluminium, ensuring exceptional durability and easy maintenance.

**Sliding Glass Doors:** This room features sliding glass doors that can be fully opened to enjoy pleasant weather or closed to keep out the cold, offering flexibility in all conditions.

**Roof Panels:** Choose from 8mm toughened glass roof panels, available in either clear or grey-tinted options, to complement your aesthetic and functional needs.

## Features 🗘

**Toughened Glass:** The 8mm glass roof panels are toughened during manufacturing and achieve Class 1 BS EN 12600 for impact performance.

**Lockable, Sliding Doors:** The Contemporary Alfresco Glass Room features lockable glass sliding doors that are seamless and highly contemporary.

**High Light Transmittance:** All clear glass roof options offer high light transmittance. Grey-tinted glass will reduce these effects.

**6m Projection:** With 6m between posts for an uninterrupted view.