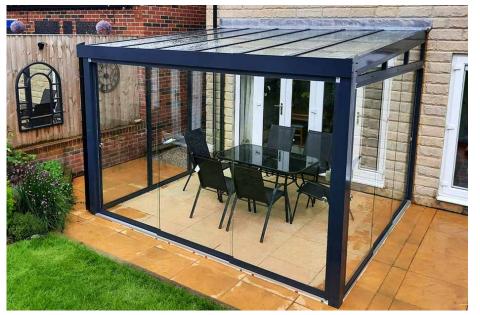

### Simplicity 6 Veranda

Discover the Simplicity 6 Veranda, a blend of elegance and practicality. Our most popular veranda system, the Simplicity 6 features a durable aluminium frame with toughened glass roofing, including a self-cleaning option. It makes an ideal solution for both domestic and commercial settings.

With a 10-year guarantee and 60-year minimum life expectancy, the Simplicity 6 is not just an aesthetic enhancement but a long-term, costeffective investment for your property.

IMAGE SHOWING SIMPLICITY 6 VERANDA WITH 6MM TOUGHENED GLASS →

#### Features 🗘

- 3.5m Projection
- Up to 4m between posts with Gutter Support Kit
- 6mm Toughened Glass
- Low Maintenance
- High Light Transmittance
- Simple Fixing System with Minimal Parts