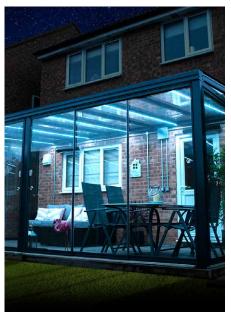

### Alfresco Contemporary Veranda

The Alfresco Contemporary spans a remarkable 6 metres between posts for unobstructed panoramic views. This system is designed to enhance properties with it's sophisticated style.

Suitable for commercial and domestic spaces, it features a roof of 8mm toughened glass for clear views and quality assurance. Its sleek design includes integrated gutters and concealed downpipes, all crafted from durable aluminium for long-lasting reliability.

#### Features 🖒

- 6m Projection
- Up to 6m span between posts
- 8mm Clear Toughened Glass
- 150x150mm Post Size
- Glass Separated by Joiner for ease of installation
- Low Maintenance