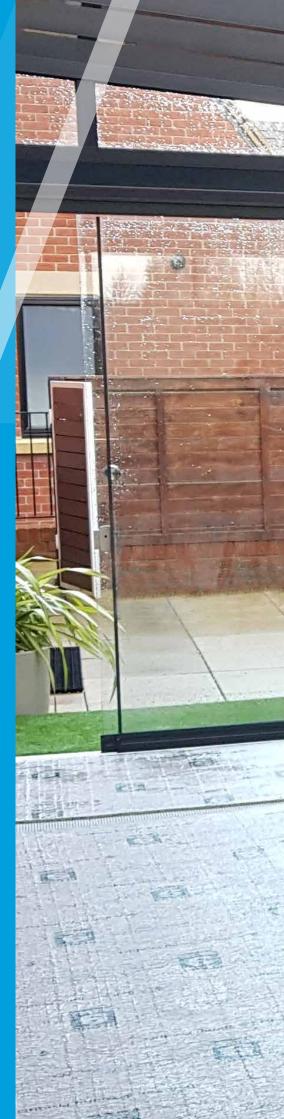

### Electric Vertical Rollerblind

Enhance your veranda, canopy, glass room, or carport with our Electric Vertical Rollerblinds, a seamless blend of functionality, elegance, and resilience. Constructed from Soltis 92 Screen Material, this high-grade external screen fabric is not only incredibly strong and resistant to stretching but also fire-resistant, ensuring safety and durability. Our Rollerblinds come with a 5-year guarantee for colour fastness, promising long-lasting vibrancy.

Designed for ease of use, Rollerblind features heavy-duty spring tension, enabling smooth and consistent movement for effortless manual operation. The fabric stays taut at all times, allowing for simple hand adjustments without any stops.

This is particularly advantageous for outdoor spaces, offering crucial light and temperature control. On sunny days, Rollerblind helps maintain a more comfortable environment that is cooler and shaded. During high winds, it provides added stability and protection to the occupants.

IMAGE DISPLAYS SHOWROOM MODEL OF ELECTRIC ROLLER BLIND ←

NEW

IMAGE SHOWING OUR MANUAL UNDERBLIND INSTALLED ON A SIMPLICITY 6 →