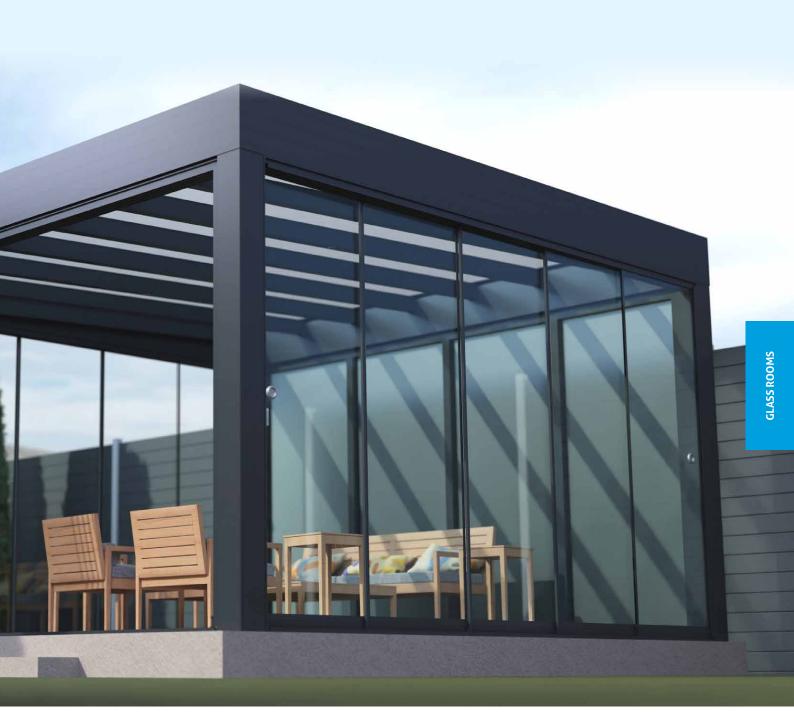

# GLASS ROOMS

- Simplicity 6

- Simplicity Xtra
- Simplicity Free
- Alfresco Contemporary
- Simplicity 16
- Simplicity 35

Step into the world of our Glass Rooms, featuring the Simplicity 6, 16, 35, Xtra, Free, and Alfresco Contemporary systems. These all-aluminium structures, with options for glass or polycarbonate roofing, offer a perfect blend of style and durability for your home or business.

Our Glass Rooms are designed for yearround enjoyment, creating a seamless connection between indoor comfort and the beauty of the outdoors. The Alfresco Contemporary offers expansive views with its wide-span design, while the versatile Simplicity range suits any architectural style. These lowmaintenance, enduring Glass Rooms are more than just an addition to your space; they're an enhancement to your lifestyle.

In your home, a Glass Room becomes a peaceful retreat for family time, entertainment, or simply enjoying nature. It's your personal sanctuary, allowing you to appreciate your garden in all weather conditions. For your business, our Glass Rooms transform outdoor areas into chic, usable spaces, perfect for cafés, restaurants, or retail settings. They provide a welcoming environment for customers and a stylish space for events. Investing in a Glass Room adds not only aesthetic appeal but also functional value to your property, enriching experiences for everyone who steps inside.

> IMAGE SHOWING SIMPLICITY XTRA GLASS ROOM →