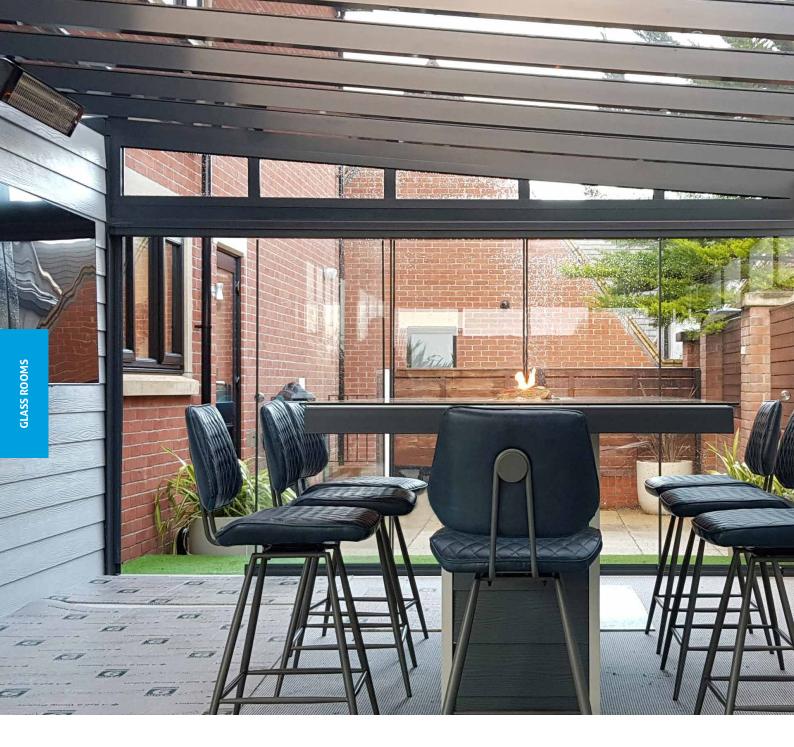

> IMAGE SHOWING SIMPLICITY XTRA GLASS ROOM →

### Simplicity Xtra Glass Room

Introducing the Simplicity Xtra Glass Room System, an epitome of modern outdoor elegance with a 4m projection capability. Ideal for crafting sophisticated spaces for entertainment, dining, or relaxation, this system features sleek 70mm x 100mm posts, providing a contemporary look with extensive coverage. The Simplicity Xtra, with its glass roofing panels, not only enhances natural light but also adds a touch of luxury to any setting.

Easy to install and highly adaptable, the Simplicity Xtra Glass Room System comes with a 10-year guarantee and a 60-year life expectancy, making it a valuable, long-term investment that beautifully elevates your property.

IMAGE SHOWING SIMPLICITY XTRA GLASS ROOM WITH 6MM TOUGHENED GLASS ROOF ←