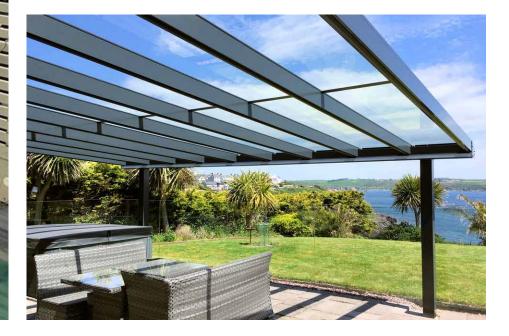

### Alfresco Contemporary Veranda

The Alfresco Contemporary spans a remarkable 6 metres between posts for unobstructed panoramic views. This system is designed to enhance properties with it's sophisticated style.

Suitable for commercial and domestic spaces, it features a roof of 8mm toughened glass for clear views and quality assurance. Its sleek design includes integrated gutters and concealed downpipes, all crafted from durable aluminium for long-lasting reliability.

#### Standard Colours 🖹

RAL 7016 Anthracite Grey Fine Textured

RAL 9005 Jet Black Fine Textured

IMAGE SHOWING NEW APEX SIMPLICITY FREE DISPLAY MODEL →

IMAGE SHOWING ALFRESCO CONTEMPORARY VERANDA WITH 8MM TOUGHENED GLASS →