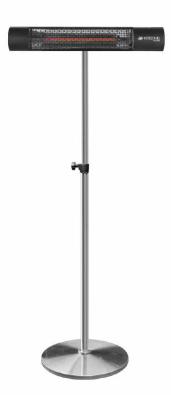

## Infrared Heating

Elevate outdoor living projects with our California Heaters, a pinnacle of style and functionality. This page has all the information you need on the California Heating System – including colour options and technical information.

### Features 🗘

- Versatile Warmth: Enjoy instant, powerful, and comfortable heat in various settings, from home to commercial areas.
- Stylish Design: Enhance outdoor spaces with the sleek and contemporary aesthetics.
- Silent Operation: Experience quiet and efficient heating without disrupting the ambient environment.
- Flexible Placement: Wall-mount or use a portable stand for adaptable positioning, ensuring optimal comfort.
- Energy Efficiency: Achieve environmentally friendly warmth, with mirror aluminium reflectors minimising heat loss.

IMAGE SHOWING OUR CALIFORNIA HEATING SYSTEM IN POSITION ←