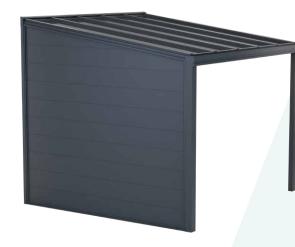

### Simplicity 6 Veranda

Discover the Simplicity 6 Veranda, a blend of elegance and practicality. Our most popular veranda system, the Simplicity 6 features a durable aluminium frame with toughened glass roofing, including a self-cleaning option. It makes an ideal solution for both domestic and commercial settings.

With a 10-year guarantee and 60-year minimum life expectancy, the Simplicity 6 is not just an aesthetic enhancement but a long-term, costeffective investment for your property.

IMAGE SHOWING SIMPLICITY 6 VERANDA WITH 6MM TOUGHENED GLASS →