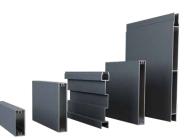

## Aluminium Fencing

PROFILE OPTIONS

> Each of our 5 A-Fence panel options is interchangeable, giving you the flexibility to mix and match to create your desired design. Whether you prefer a narrower, wider, or interlocking slat, the A-Fence system has you covered.

The A-Fence system offers a range of slat options to cater to your specific design preferences. Here are the different slat options available for A-Fence:

**50mm Slat:** This slat size provides a sleek and modern look to your A-Fence installation. It offers a narrower profile, allowing for a more open and contemporary aesthetic.

**100mm Slat:** The 100mm slat option offers a wider profile, adding a bold and substantial appearance to your A-Fence system. It can create a more solid and private barrier while still maintaining a stylish design.

**150mm Slat:** If you're looking for a slat size that strikes a balance between openness and privacy, the 150mm slat is a great choice. It offers a medium width profile, allowing for a combination of visibility and seclusion.

**120mm Interlocking Board:** The 120mm interlocking board profile offers seamless integration and uninterrupted appearance. These boards interlock with each other, creating a smooth and continuous surface without any visible gaps.

**240mm Interlocking Board:** Meet our latest innovation to A-Fence range. The new 'Jumbo Board' is a sophisticated Interlocking board profile designed to elevate privacy and offer a unique aesthetic for taller fence profiles and can also be used as a privacy screen.