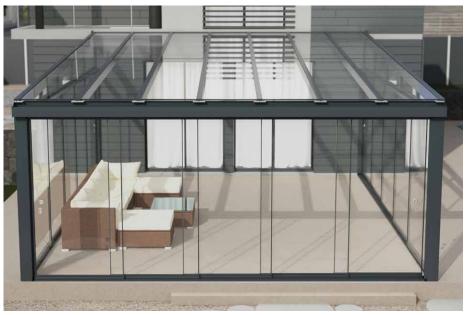

# GLASS ROOMS

- Simplicity 6

- Simplicity Xtra
- Simplicity Free
- Alfresco Contemporary
- Simplicity 16
- Simplicity 35

Step into the world of our Glass Rooms, featuring the Simplicity 6, 16, 35, Xtra, Free, and Alfresco Contemporary systems. These all-aluminium structures, with options for glass or polycarbonate roofing, offer a perfect blend of style and durability for your home or business.

Our Glass Rooms are designed for yearround enjoyment, creating a seamless connection between indoor comfort and the beauty of the outdoors. The Alfresco Contemporary offers expansive views with its wide-span design, while the versatile Simplicity range suits any architectural style. These lowmaintenance, enduring Glass Rooms are more than just an addition to your space; they're an enhancement to your lifestyle.

In your home, a Glass Room becomes a peaceful retreat for family time, entertainment, or simply enjoying nature. It's your personal sanctuary, allowing you to appreciate your garden in all weather conditions. For your business, our Glass Rooms transform outdoor areas into chic, usable spaces, perfect for cafés, restaurants, or retail settings. They provide a welcoming environment for customers and a stylish space for events. Investing in a Glass Room adds not only aesthetic appeal but also functional value to your property, enriching experiences for everyone who steps inside.