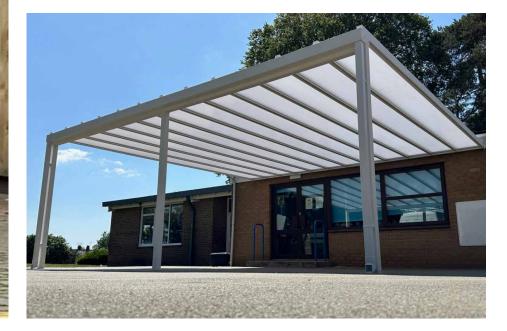

### Alfresco Contemporary Veranda

The Alfresco Contemporary spans a remarkable 6 metres between posts for unobstructed panoramic views. This system is designed to enhance properties with it's sophisticated style.

Suitable for commercial and domestic spaces, it features a roof of 8mm toughened glass for clear views and quality assurance. Its sleek design includes integrated gutters and concealed downpipes, all crafted from durable aluminium for long-lasting reliability.

#### Features 🖒

- 6m Projection
- Up to 6m span between posts
- 8mm Clear Toughened Glass
- 150x150mm Post Size
- Glass Separated by Joiner for ease of installation
- Low Maintenance

#### Standard Colours 🖹

RAL 7016 Anthracite Grey Fine Textured

RAL 9005 Jet Black Fine Textured

IMAGE SHOWING NEW APEX SIMPLICITY FREE DISPLAY MODEL →

IMAGE SHOWING ALFRESCO CONTEMPORARY VERANDA WITH 8MM TOUGHENED GLASS →