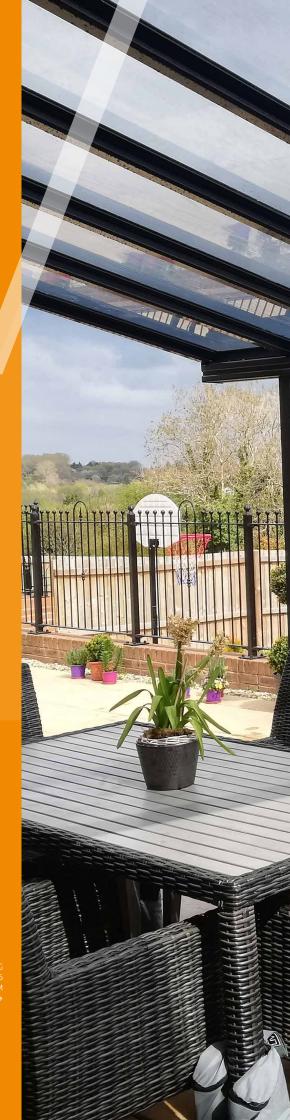

### Simplicity 6 Veranda

Discover the Simplicity 6 Veranda, a blend of elegance and practicality. Our most popular veranda system, the Simplicity 6 features a durable aluminium frame with toughened glass roofing, including a self-cleaning option. It makes an ideal solution for both domestic and commercial settings.

With a 10-year guarantee and 60-year minimum life expectancy, the Simplicity 6 is not just an aesthetic enhancement but a long-term, costeffective investment for your property.

IMAGE SHOWING SIMPLICITY 6 VERANDA WITH 6MM TOUGHENED GLASS →