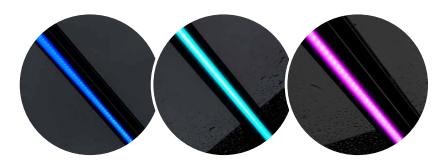

# RGBW Lighting

Brighten up your veranda, canopy or glass room with the Integrated RGBW LED Lighting System. This product must be installed by a qualified electrician.

### Features 🖒

- Integrated into the system seamlessly, our lighting system merges into the aesthetic when not in use.
- All wires are hidden within the canopy frame for a neat, tidy appearance.
- Enables users to use their canopy in the early morning or late evenings, when it may otherwise be too dark.
- The lights are fitted to the underside of the roof to light up the area underneath the structure.
- Operated by remote control for convenience.

EXAMPLE LIGHTING COLOURS  $\uparrow$ 

IMAGE SHOWING THE RGBW LIGHTING AT NIGHT  $\psi$ 