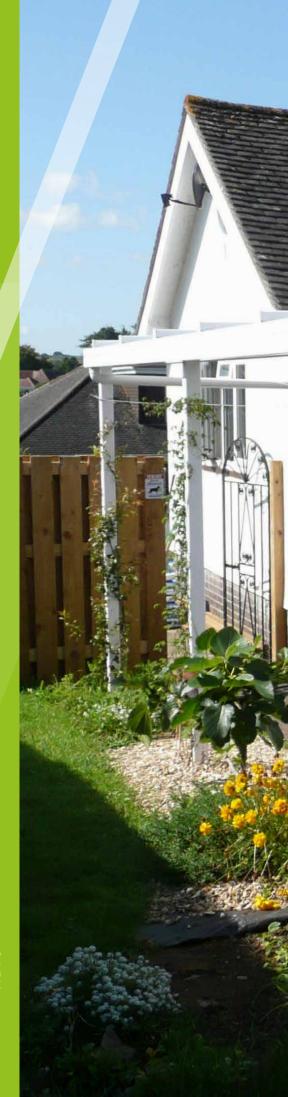

### Simplicity 6 Veranda

Discover the Simplicity 6 Veranda, a blend of elegance and practicality. Our most popular veranda system, the Simplicity 6 features a durable aluminium frame with toughened glass roofing, including a self-cleaning option. It makes an ideal solution for both domestic and commercial settings.

With a 10-year guarantee and 60-year minimum life expectancy, the Simplicity 6 is not just an aesthetic enhancement but a long-term, costeffective investment for your property.

IMAGE SHOWING SIMPLICITY 6 VERANDA WITH 6MM TOUGHENED GLASS →

#### Features 🗘

- 3.5m Projection
- Up to 4m between posts with Gutter Support Kit
- 6mm Toughened Glass
- Low Maintenance
- High Light Transmittance
- Simple Fixing System with Minimal Parts