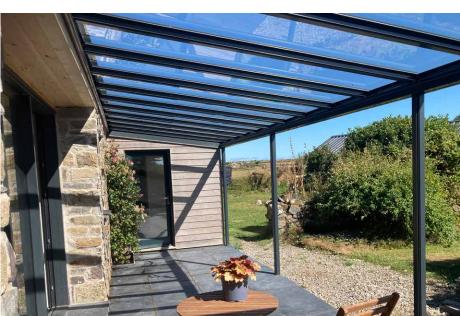

### Simplicity Free Veranda

Discover the Simplicity Free, our premium glass veranda, perfect as a wall-mounted or free-standing structure. This contemporary design offers unparalleled versatility and ease of installation. Its quick-fit glazing accommodates 6mm toughened glass, ideal for any patio area with up to 4 metres projection. Constructed from robust aluminium and reinforced with a sturdy steel corner connector, it's designed to endure the UK weather.

Offering a 10-year guarantee and boasting a minimum life expectancy of 60 years, the Simplicity Free transcends mere visual appeal. It stands as a lasting, economically advantageous addition to your property, blending enduring beauty with practical value.