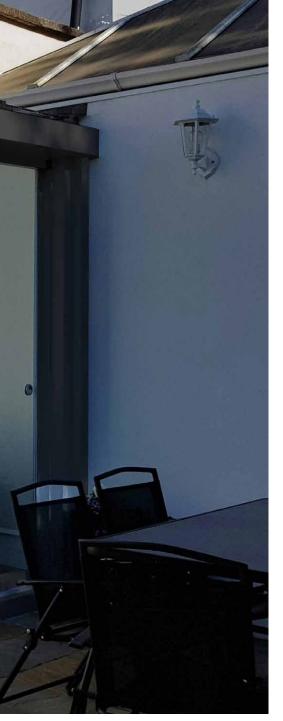

### Simplicity 6 Veranda

Discover the Simplicity 6 Veranda, a blend of elegance and practicality. Our most popular veranda system, the Simplicity 6 features a durable aluminium frame with toughened glass roofing, including a self-cleaning option. It makes an ideal solution for both domestic and commercial settings.

With a 10-year guarantee and 60-year minimum life expectancy, the Simplicity 6 is not just an aesthetic enhancement but a long-term, costeffective investment for your property.

IMAGE SHOWING SIMPLICITY 6 VERANDA WITH 6MM TOUGHENED GLASS →