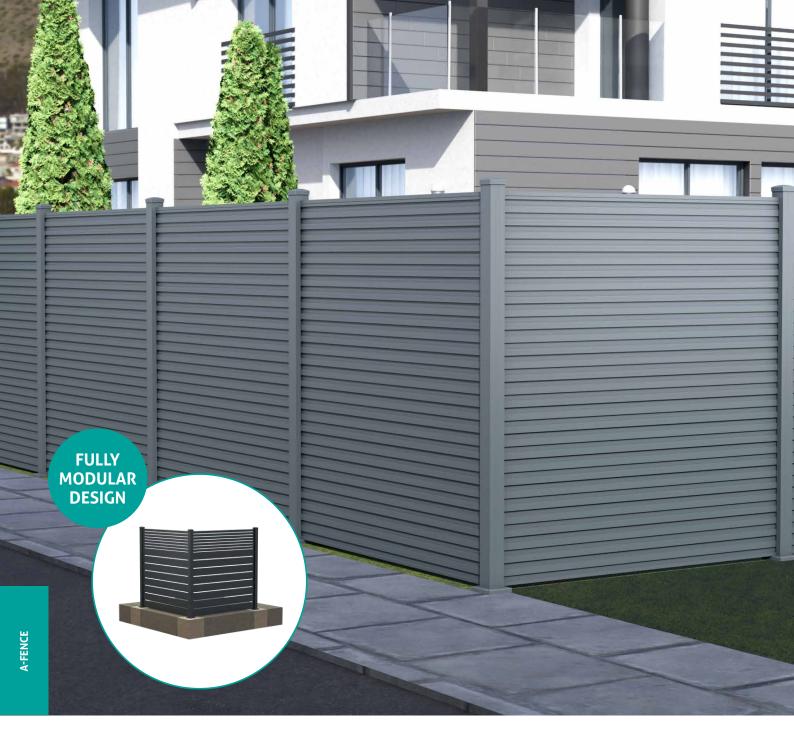

# SECTION 5

- Aluminium Fencing
- Gate Profiles
- Concrete Post Adapters

Transform your home or commercial venue with A-Fence, an advanced aluminium fencing solution that's changing the game. This sleek, fire-safe design is not just eyecatching but also incredibly practical, requiring only a few components for a sturdy installation.

A-Fence isn't just about looks; it's about safety too, with an A2-s1, d0 fire rating that assures non-combustibility. In a world where material choices matter more than ever, A-Fence stands out as a smart, future-proof option. Say goodbye to the common issues of wooden fencing, like warping and splitting due to moisture. A-Fence's aluminium build is non-porous, ensuring your fence stays strong, stable, and beautiful for years. It comes with a 10 year guarantee and 60 year minimum life expectancy.

Choose A-Fence for a durable, lowmaintenance solution that enhances the security and aesthetic of your property, be it a cosy home or a bustling commercial space.

> IMAGE SHOWING A-FENCE INSTALLATION AT RESIDENTIAL PROJECT IN BIRMINGHAM →