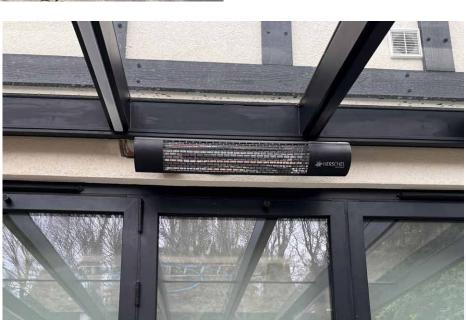

## Infrared Heating

Elevate outdoor living projects with our California Heaters, a pinnacle of style and functionality. This page has all the information you need on the California Heating System – including colour options and technical information.

### Features 🗘

- Versatile Warmth: Enjoy instant, powerful, and comfortable heat in various settings, from home to commercial areas.
- Stylish Design: Enhance outdoor spaces with the sleek and contemporary aesthetics.
- Silent Operation: Experience quiet and efficient heating without disrupting the ambient environment.
- Flexible Placement: Wall-mount or use a portable stand for adaptable positioning, ensuring optimal comfort.
- Energy Efficiency: Achieve environmentally friendly warmth, with mirror aluminium reflectors minimising heat loss.

IMAGE SHOWING OUR CALIFORNIA HEATING SYSTEM IN POSITION ←