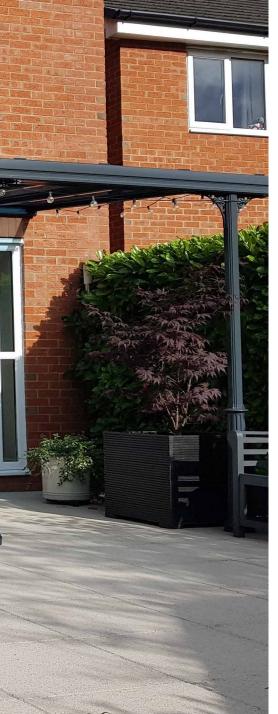

# Victorian

The Victorian Upgrade transforms the Simplicity range into ornate and beautiful shade and shelter structures which enhance the exterior of any building.

The Victorian Package has been our most popular upgrade, with the design features allowing for a true complimentary feel to both modern and traditional homes, and even commercial properties alike.

Amongst the optional upgrades we provide are the Victorian Gallows Brackets and Base Castings which are colour matched in our powder coat finish to allow for seamless integration.

### Features 🟠

- Decorative, Victorian style post upgrade which includes Post Sleeves and Gallows Brackets
- Ideal for domestic use to blend in with traditional style dwellings
- Provides a covered area that is in keeping with traditional or historical building styles
- Can be coloured to any standard colour to match the canopy and surrounding area
- Manufactured from robust aluminium