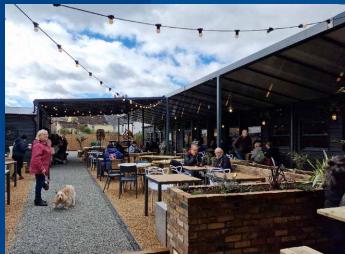

# GLASS ROOMS

- Simplicity 6

- Simplicity Xtra
- Simplicity Free
- Alfresco Contemporary
- Simplicity 16
- Simplicity 35

Step into the world of our Glass Rooms, featuring the Simplicity 6, 16, 35, Xtra, Free, and Alfresco Contemporary systems. These all-aluminium structures, with options for glass or polycarbonate roofing, offer a perfect blend of style and durability for your home or business.

Our Glass Rooms are designed for yearround enjoyment, creating a seamless connection between indoor comfort and the beauty of the outdoors. The Alfresco Contemporary offers expansive views with its wide-span design, while the versatile Simplicity range suits any architectural style. These lowmaintenance, enduring Glass Rooms are more than just an addition to your space; they're an enhancement to your lifestyle.

In your home, a Glass Room becomes a peaceful retreat for family time, entertainment, or simply enjoying nature. It's your personal sanctuary, allowing you to appreciate your garden in all weather conditions. For your business, our Glass Rooms transform outdoor areas into chic, usable spaces, perfect for cafés, restaurants, or retail settings. They provide a welcoming environment for customers and a stylish space for events. Investing in a Glass Room adds not only aesthetic appeal but also functional value to your property, enriching experiences for everyone who steps inside.

> IMAGE SHOWING SIMPLICITY XTRA GLASS ROOM →