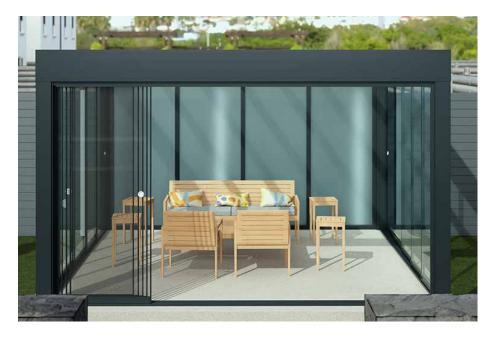

### Simplicity Xtra Glass Room

Introducing the Simplicity Xtra Glass Room System, an epitome of modern outdoor elegance with a 4m projection capability. Ideal for crafting sophisticated spaces for entertainment, dining, or relaxation, this system features sleek 70mm x 100mm posts, providing a contemporary look with extensive coverage. The Simplicity Xtra, with its glass roofing panels, not only enhances natural light but also adds a touch of luxury to any setting.

Easy to install and highly adaptable, the Simplicity Xtra Glass Room System comes with a 10-year guarantee and a 60-year life expectancy, making it a valuable, long-term investment that beautifully elevates your property.

IMAGE SHOWING SIMPLICITY XTRA GLASS ROOM WITH 6MM TOUGHENED GLASS ROOF ←