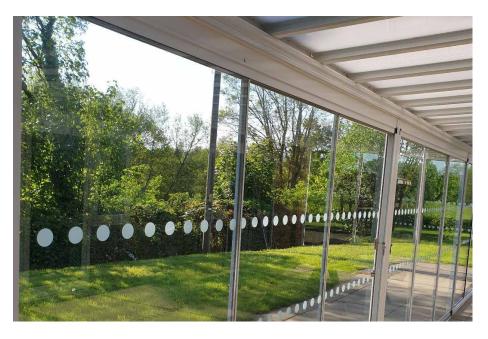

> IMAGE SHOWING MANUAL BLIND ON SIMPLICITY 6 VERANDA →

### Electric Vertical Rollerblind

Enhance your veranda, canopy, glass room, or carport with our Electric Vertical Rollerblinds, a seamless blend of functionality, elegance, and resilience. Constructed from Soltis 92 Screen Material, this high-grade external screen fabric is not only incredibly strong and resistant to stretching but also fire-resistant, ensuring safety and durability. Our Rollerblinds come with a 5-year guarantee for colour fastness, promising long-lasting vibrancy.

Designed for ease of use, Rollerblind features heavy-duty spring tension, enabling smooth and consistent movement for effortless manual operation. The fabric stays taut at all times, allowing for simple hand adjustments without any stops.

This is particularly advantageous for outdoor spaces, offering crucial light and temperature control. On sunny days, Rollerblind helps maintain a more comfortable environment that is cooler and shaded. During high winds, it provides added stability and protection to the occupants.