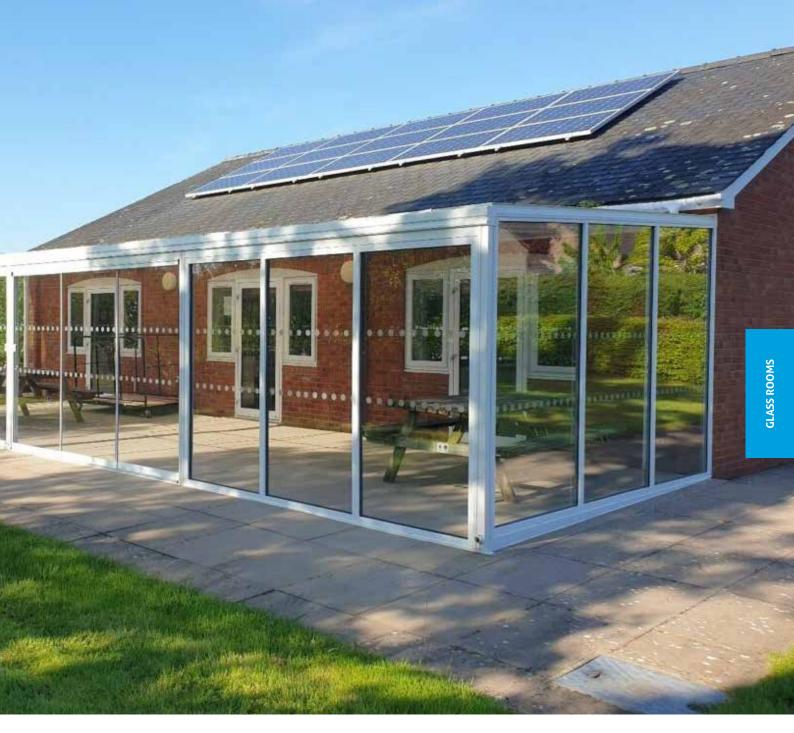

# GLASS ROOMS

- Simplicity 6

- Simplicity Xtra
- Simplicity Free
- Alfresco Contemporary
- Simplicity 16
- Simplicity 35

Step into the world of our Glass Rooms, featuring the Simplicity 6, 16, 35, Xtra, Free, and Alfresco Contemporary systems. These all-aluminium structures, with options for glass or polycarbonate roofing, offer a perfect blend of style and durability for your home or business.

Our Glass Rooms are designed for yearround enjoyment, creating a seamless connection between indoor comfort and the beauty of the outdoors. The Alfresco Contemporary offers expansive views with its wide-span design, while the versatile Simplicity range suits any architectural style. These lowmaintenance, enduring Glass Rooms are more than just an addition to your space; they're an enhancement to your lifestyle.

In your home, a Glass Room becomes a peaceful retreat for family time, entertainment, or simply enjoying nature. It's your personal sanctuary, allowing you to appreciate your garden in all weather conditions. For your business, our Glass Rooms transform outdoor areas into chic, usable spaces, perfect for cafés, restaurants, or retail settings. They provide a welcoming environment for customers and a stylish space for events. Investing in a Glass Room adds not only aesthetic appeal but also functional value to your property, enriching experiences for everyone who steps inside.

> IMAGE SHOWING SIMPLICITY XTRA GLASS ROOM →