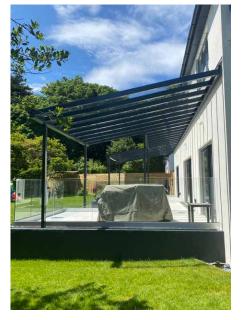

### Simplicity 6 Veranda

Discover the Simplicity 6 Veranda, a blend of elegance and practicality. Our most popular veranda system, the Simplicity 6 features a durable aluminium frame with toughened glass roofing, including a self-cleaning option. It makes an ideal solution for both domestic and commercial settings.

With a 10-year guarantee and 60-year minimum life expectancy, the Simplicity 6 is not just an aesthetic enhancement but a long-term, costeffective investment for your property.

IMAGE SHOWING SIMPLICITY 6 VERANDA WITH 6MM TOUGHENED GLASS →

#### Features 🗘

- 3.5m Projection
- Up to 4m between posts with Gutter Support Kit
- 6mm Toughened Glass
- Low Maintenance
- High Light Transmittance
- Simple Fixing System with Minimal Parts