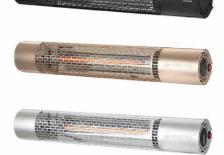

## Infrared Heating

Elevate outdoor living projects with our California Heaters, a pinnacle of style and functionality. This page has all the information you need on the California Heating System – including colour options and technical information.

### Features 🗘

- Versatile Warmth: Enjoy instant, powerful, and comfortable heat in various settings, from home to commercial areas.
- Stylish Design: Enhance outdoor spaces with the sleek and contemporary aesthetics.
- Silent Operation: Experience quiet and efficient heating without disrupting the ambient environment.
- Flexible Placement: Wall-mount or use a portable stand for adaptable positioning, ensuring optimal comfort.
- Energy Efficiency: Achieve environmentally friendly warmth, with mirror aluminium reflectors minimising heat loss.