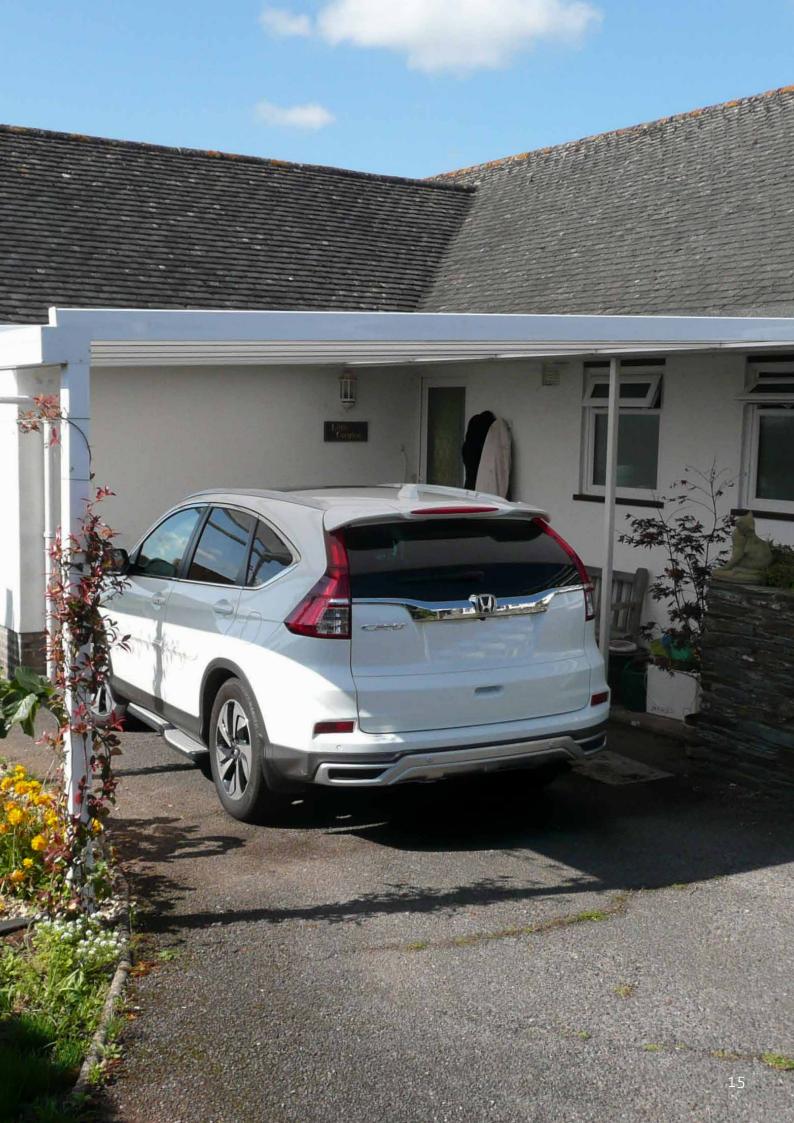

#### Standard Colours 🖹

RAL 7016 Anthracite Grey Fine Textured

RAL 9005 Jet Black Fine Textured

IMAGE SHOWING NEW APEX SIMPLICITY FREE DISPLAY MODEL →

IMAGE SHOWING ALFRESCO CONTEMPORARY VERANDA WITH 8MM TOUGHENED GLASS →