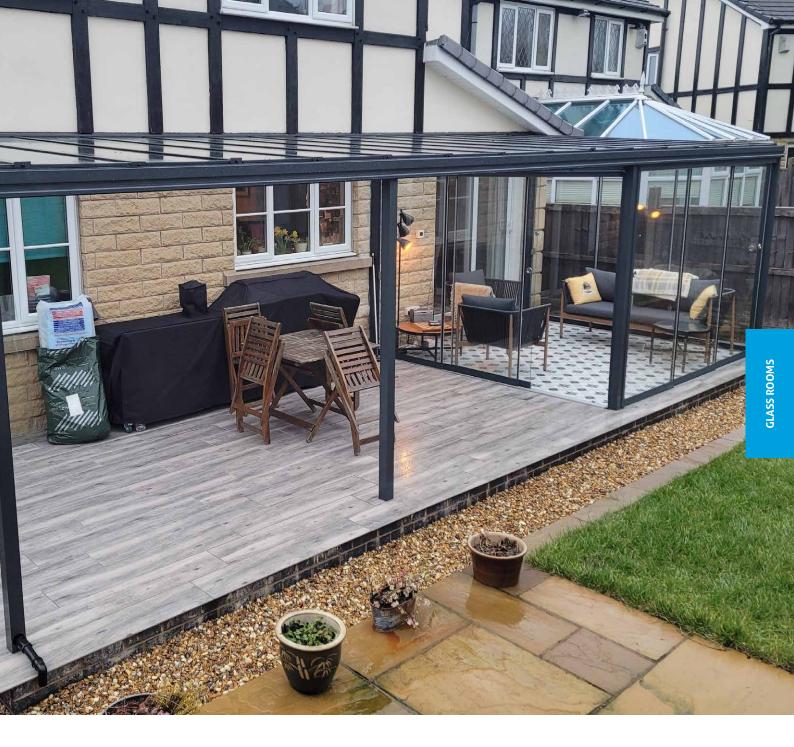

# GLASS ROOMS

- Simplicity 6

- Simplicity Xtra
- Simplicity Free
- Alfresco Contemporary
- Simplicity 16
- Simplicity 35

Step into the world of our Glass Rooms, featuring the Simplicity 6, 16, 35, Xtra, Free, and Alfresco Contemporary systems. These all-aluminium structures, with options for glass or polycarbonate roofing, offer a perfect blend of style and durability for your home or business.

Our Glass Rooms are designed for yearround enjoyment, creating a seamless connection between indoor comfort and the beauty of the outdoors. The Alfresco Contemporary offers expansive views with its wide-span design, while the versatile Simplicity range suits any architectural style. These lowmaintenance, enduring Glass Rooms are more than just an addition to your space; they're an enhancement to your lifestyle.

In your home, a Glass Room becomes a peaceful retreat for family time, entertainment, or simply enjoying nature. It's your personal sanctuary, allowing you to appreciate your garden in all weather conditions. For your business, our Glass Rooms transform outdoor areas into chic, usable spaces, perfect for cafés, restaurants, or retail settings. They provide a welcoming environment for customers and a stylish space for events. Investing in a Glass Room adds not only aesthetic appeal but also functional value to your property, enriching experiences for everyone who steps inside.