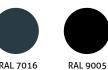

### Simplicity Free Glass Room

Our latest Glass Room System, the Simplicity Free offers a premium, versatile, and contemporary solution for both wall-mounted and freestanding applications. Designed for unparalleled adaptability and hasslefree installation featuring quick-fit glazing with 6mm toughened glass, the Sim Free is perfect for creating a luxurious space with up to a 4x4m metre projection.

Offering a 10-year guarantee and 60-year frame life expectancy, the Simplicity Free Glass Room System is more than just a visual upgrade; it's a smart, long-term investment that adds both functionality and elegance to your property.

IMAGE SHOWING SIMPLICITY FREE GLASS ROOM AS FREE-STANDING OPTION →

#### Features 🖒

- 4m projection
- Up to 4m from outside to outside of posts
- 6mm Toughened Glass
- 150x150mm Post Size
- Wall Mounted or Free Standing
- Flat Roof Design System
- Quick-Fit, top-fix/snap-down glazing system
- Integrated gutters and downpipes