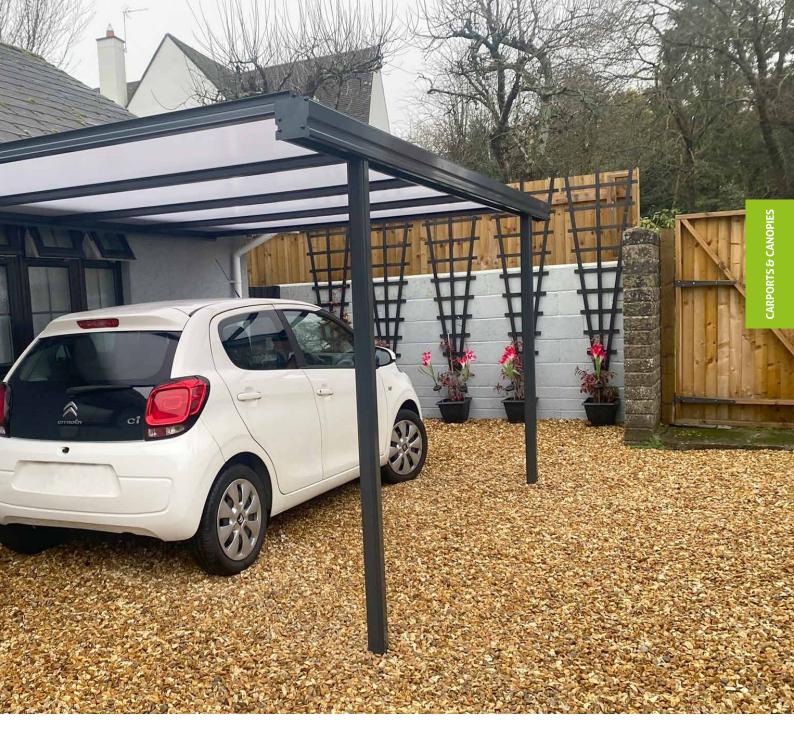

### Simplicity Free Veranda

Discover the Simplicity Free, our premium glass veranda, perfect as a wall-mounted or free-standing structure. This contemporary design offers unparalleled versatility and ease of installation. Its quick-fit glazing accommodates 6mm toughened glass, ideal for any patio area with up to 4 metres projection. Constructed from robust aluminium and reinforced with a sturdy steel corner connector, it's designed to endure the UK weather.

Offering a 10-year guarantee and boasting a minimum life expectancy of 60 years, the Simplicity Free transcends mere visual appeal. It stands as a lasting, economically advantageous addition to your property, blending enduring beauty with practical value.

- 4m Projection
- Up to 4m from outside to outside of posts
- 6mm Toughened Glass
- 150x150mm Post Size
- Wall Mounted or Free Standing
- Flat Roof Design System
- Quick-Fit, top-fix/snap-down glazing system
- Integrated gutters and downpipes