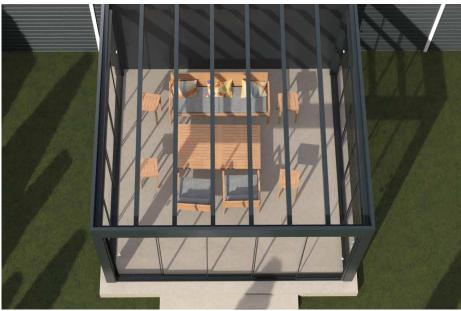

ng it a valuable, long-term investment that beautifully elevates your property.





IMAGE SHOWING SIMPLICITY XTRA GLASS ROOM WITH 6MM TOUGHENED GLASS ROOF ←

### Simplicity Free Glass Room

Our latest Glass Room System, the Simplicity Free offers a premium, versatile, and contemporary solution for both wall-mounted and freestanding applications. Designed for unparalleled adaptability and hasslefree installation featuring quick-fit glazing with 6mm toughened glass, the Sim Free is perfect for creating a luxurious space with up to a 4x4m metre projection.

Offering a 10-year guarantee and 60-year frame life expectancy, the Simplicity Free Glass Room System is more than just a visual upgrade; it's a smart, long-term investment that adds both functionality and elegance to your property.







IMAGE SHOWING SIMPLICITY FREE GLASS ROOM AS FREE-STANDING OPTION →



#### Features 🖒

- 4m projection
- Up to 4m from outside to outside of posts
- 6mm Toughened Glass
- 150x150mm Post Size
- Wall Mounted or Free Standing
- Flat Roof Design System
- Quick-Fit, top-fix/snap-down glazing system
- Integrated gutters and downpipes

#### Upgrades ①

- LED Spotlights
- Infrared Heaters
- Multiple Glazing Options
- Glass Room Upgrade with Sliding Doors & Fixed Panels
- Privacy Screen (See page 45)

#### Standard Colours 🖹



RAL 7016 RAL 9005 Anthracite Grey Jet Black Fine Textured Fine Texture

Fine Textured





IMAGE SHOWING ALFRESCO CONTEMPORARY GLASS ROOM WITH 8MM TOUGHENED GLASS ←



### Alfresco Contemporary Glass Room

The Alfresco Contemporary Glass Room offers an expansive 6-metre sp