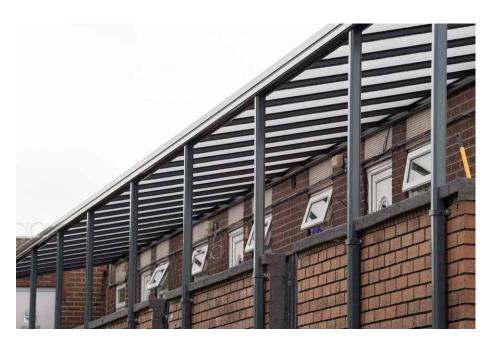

### Simplicity 16 Carport / Canopy

Explore the Simplicity 16, a versatile canopy and carport system combining durability and style. Featuring a robust aluminium frame and 16mm polycarbonate roofing, it's perfect for both residential and commercial spaces. This system offers effective weather protection while maintaining aesthetic appeal.

With a 10-year guarantee and minimum 60 year life expectancy, the Simplicity 16 is a reliable, long-term investment for your property, enhancing functionality and value.

IMAGE SHOWING SIMPLICITY 16 CARPORT WITH 16MM POLYCARBONATE ROOFING PANELS ←

#### Features 🖒

- 4m Projection
- Up to 4m between posts
- 16mm Multiwall Polycarbonate Roof Sheets in Clear, Opal or Bronze
- Low Maintenance
- Simple Fixing System with Minimal Parts