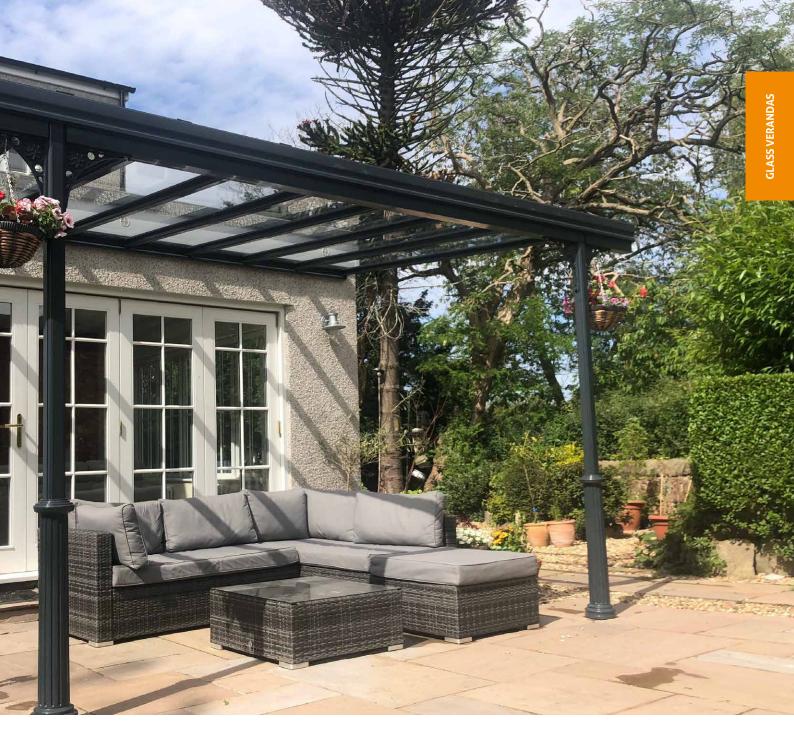

### Simplicity 6 Veranda

Discover the Simplicity 6 Veranda, a blend of elegance and practicality. Our most popular veranda system, the Simplicity 6 features a durable aluminium frame with toughened glass roofing, including a self-cleaning option. It makes an ideal solution for both domestic and commercial settings.

With a 10-year guarantee and 60-year minimum life expectancy, the Simplicity 6 is not just an aesthetic enhancement but a long-term, costeffective investment for your property.

IMAGE SHOWING SIMPLICITY 6 VERANDA WITH 6MM TOUGHENED GLASS →

#### Features 🗘

- 3.5m Projection
- Up to 4m between posts with Gutter Support Kit
- 6mm Toughened Glass
- Low Maintenance
- High Light Transmittance
- Simple Fixing System with Minimal Parts