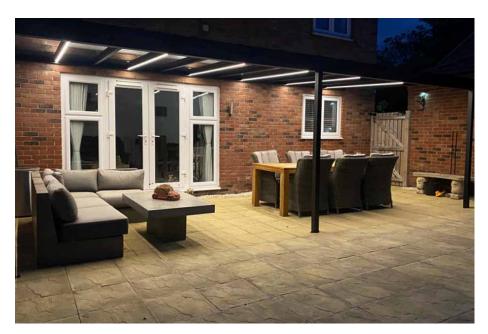

# RGBW Lighting

Brighten up your veranda, canopy or glass room with the Integrated RGBW LED Lighting System. This product must be installed by a qualified electrician.

### Features 🖒

- Integrated into the system seamlessly, our lighting system merges into the aesthetic when not in use.
- All wires are hidden within the canopy frame for a neat, tidy appearance.
- Enables users to use their canopy in the early morning or late evenings, when it may otherwise be too dark.
- The lights are fitted to the underside of the roof to light up the area underneath the structure.
- Operated by remote control for convenience.

EXAMPLE LIGHTING COLOURS  $\uparrow$ 

IMAGE SHOWING THE RGBW LIGHTING AT NIGHT  $\psi$ 