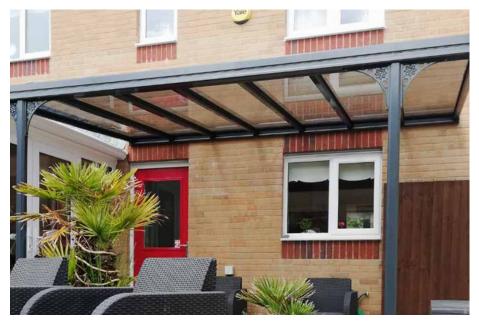

### Alfresco Contemporary Veranda

The Alfresco Contemporary spans a remarkable 6 metres between posts for unobstructed panoramic views. This system is designed to enhance properties with it's sophisticated style.

Suitable for commercial and domestic spaces, it features a roof of 8mm toughened glass for clear views and quality assurance. Its sleek design includes integrated gutters and concealed downpipes, all crafted from durable aluminium for long-lasting reliability.