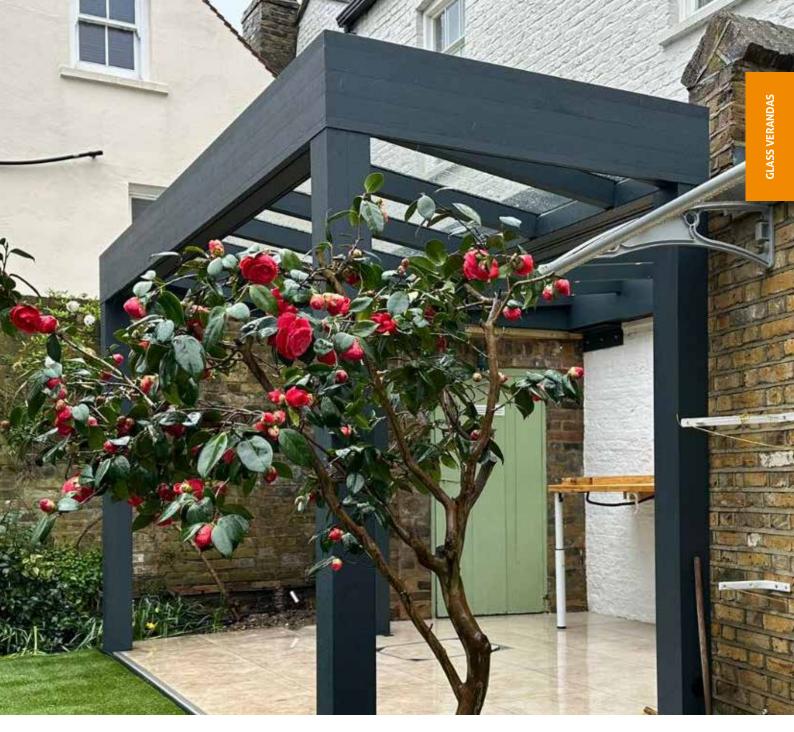

### Alfresco Contemporary Veranda

The Alfresco Contemporary spans a remarkable 6 metres between posts for unobstructed panoramic views. This system is designed to enhance properties with it's sophisticated style.

Suitable for commercial and domestic spaces, it features a roof of 8mm toughened glass for clear views and quality assurance. Its sleek design includes integrated gutters and concealed downpipes, all crafted from durable aluminium for long-lasting reliability.

#### Features 🖒

- 6m Projection
- Up to 6m span between posts
- 8mm Clear Toughened Glass
- 150x150mm Post Size
- Glass Separated by Joiner for ease of installation
- Low Maintenance