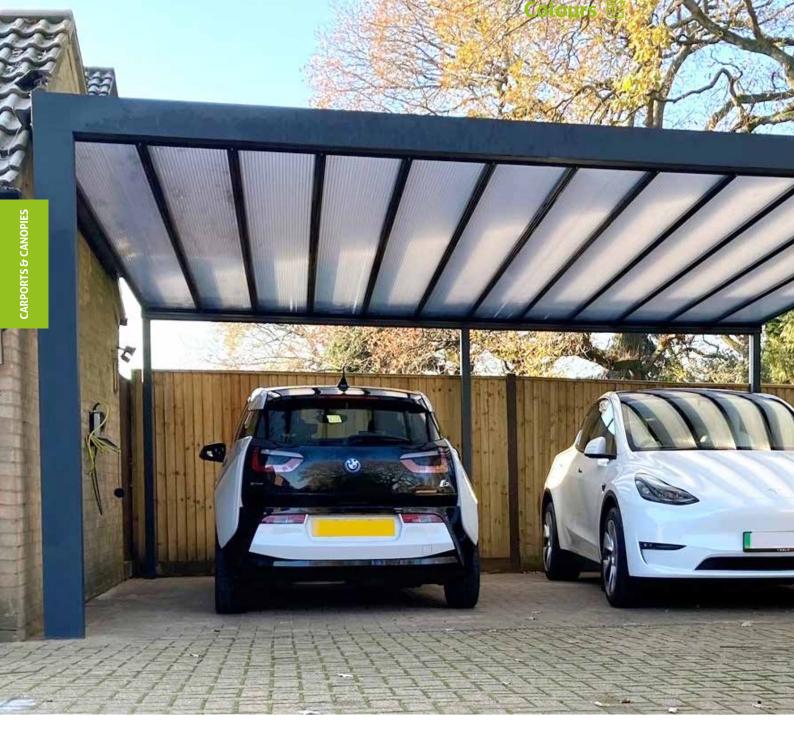

### Alfresco Contemporary Veranda

The Alfresco Contemporary spans a remarkable 6 metres between posts for unobstructed panoramic views. This system is designed to enhance properties with it's sophisticated style.

Suitable for commercial and domestic spaces, it features a roof of 8mm toughened glass for clear views and quality assurance. Its sleek design includes integrated gutters and concealed downpipes, all crafted from durable aluminium for long-lasting reliability.

#### Features 🖒

- 6m Projection
- Up to 6m span between posts
- 8mm Clear Toughened Glass
- 150x150mm Post Size
- Glass Separated by Joiner for ease of installation
- Low Maintenance