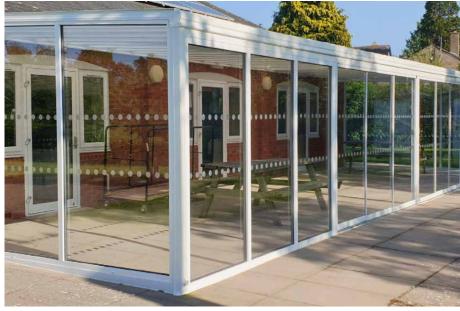

# GLASS ROOMS

- Simplicity 6

- Simplicity Xtra
- Simplicity Free
- Alfresco Contemporary
- Simplicity 16
- Simplicity 35

Step into the world of our Glass Rooms, featuring the Simplicity 6, 16, 35, Xtra, Free, and Alfresco Contemporary systems. These all-aluminium structures, with options for glass or polycarbonate roofing, offer a perfect blend of style and durability for your home or business.

Our Glass Rooms are designed for yearround enjoyment, creating a seamless connection between indoor comfort and the beauty of the outdoors. The Alfresco Contemporary offers expansive views with its wide-span design, while the versatile Simplicity range suits any architectural style. These lowmaintenance, enduring Glass Rooms are more than just an addition to your space; they're an enhancement to your lifestyle.

In your home, a Glass Room becomes a peaceful retreat for family time, entertainment, or simply enjoying nature. It's your personal sanctuary, allowing you to appreciate your garden in all weather conditions. For your business, our Glass Rooms transform outdoor areas into chic, usable spaces, perfect for cafés, restaurants, or retail settings. They provide a welcoming environment for customers and a stylish space for events. Investing in a Glass Room adds not only aesthetic appeal but also functional value to your property, enriching experiences for everyone who steps inside.