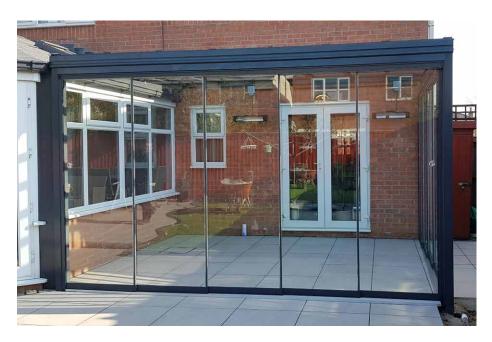

### Simplicity Free Veranda

Discover the Simplicity Free, our premium glass veranda, perfect as a wall-mounted or free-standing structure. This contemporary design offers unparalleled versatility and ease of installation. Its quick-fit glazing accommodates 6mm toughened glass, ideal for any patio area with up to 4 metres projection. Constructed from robust aluminium and reinforced with a sturdy steel corner connector, it's designed to endure the UK weather.

Offering a 10-year guarantee and boasting a minimum life expectancy of 60 years, the Simplicity Free transcends mere visual appeal. It stands as a lasting, economically advantageous addition to your property, blending enduring beauty with practical value.

- 4m Projection
- Up to 4m from outside to outside of posts
- 6mm Toughened Glass
- 150x150mm Post Size
- Wall Mounted or Free Standing
- Flat Roof Design System
- Quick-Fit, top-fix/snap-down glazing system
- Integrated gutters and downpipes