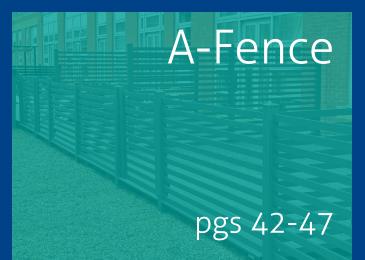

# SECTION 5

- Aluminium Fencing
- Gate Profiles
- Concrete Post Adapters

Transform your home or commercial venue with A-Fence, an advanced aluminium fencing solution that's changing the game. This sleek, fire-safe design is not just eyecatching but also incredibly practical, requiring only a few components for a sturdy installation.

A-Fence isn't just about looks; it's about safety too, with an A2-s1, d0 fire rating that assures non-combustibility. In a world where material choices matter more than ever, A-Fence stands out as a smart, future-proof option. Say goodbye to the common issues of wooden fencing, like warping and splitting due to moisture. A-Fence's aluminium build is non-porous, ensuring your fence stays strong, stable, and beautiful for years. It comes with a 10 year guarantee and 60 year minimum life expectancy.

Choose A-Fence for a durable, lowmaintenance solution that enhances the security and aesthetic of your property, be it a cosy home or a bustling commercial space.

> IMAGE SHOWING A-FENCE INSTALLATION AT RESIDENTIAL PROJECT IN BIRMINGHAM →