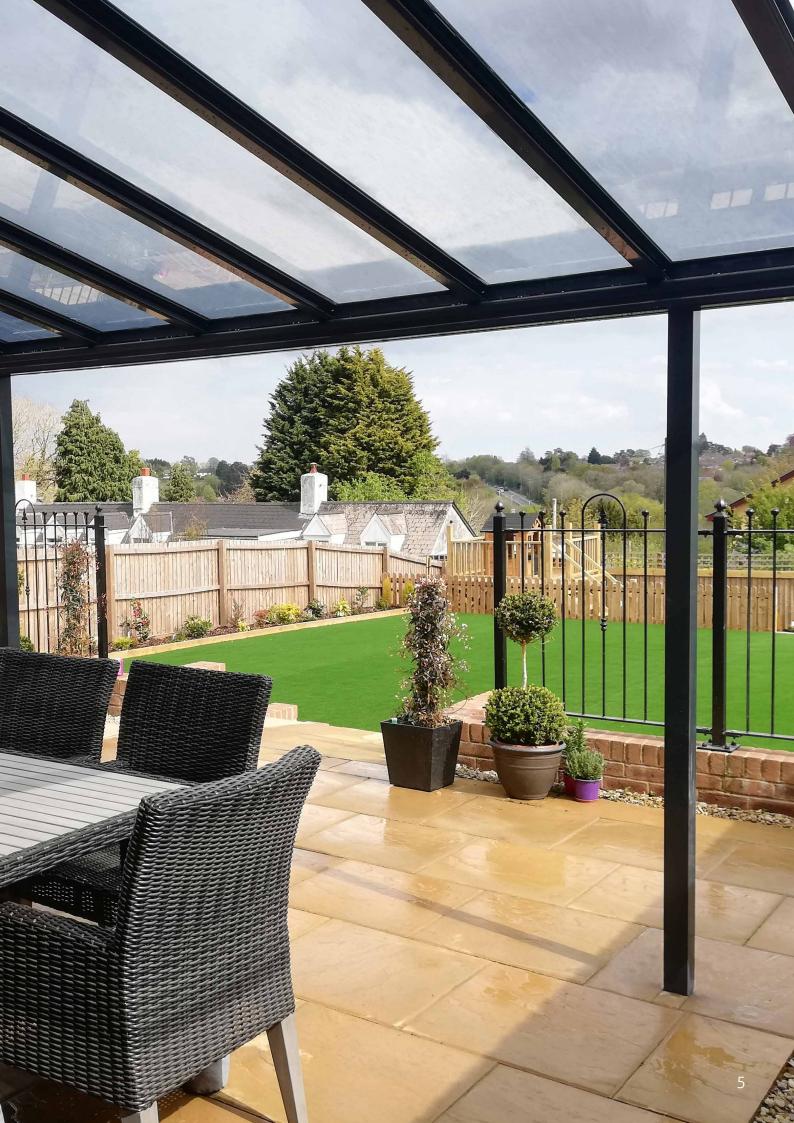

### Simplicity 6 Veranda

Discover the Simplicity 6 Veranda, a blend of elegance and practicality. Our most popular veranda system, the Simplicity 6 features a durable aluminium frame with toughened glass roofing, including a self-cleaning option. It makes an ideal solution for both domestic and commercial settings.

With a 10-year guarantee and 60-year minimum life expectancy, the Simplicity 6 is not just an aesthetic enhancement but a long-term, costeffective investment for your property.

IMAGE SHOWING SIMPLICITY 6 VERANDA WITH 6MM TOUGHENED GLASS →