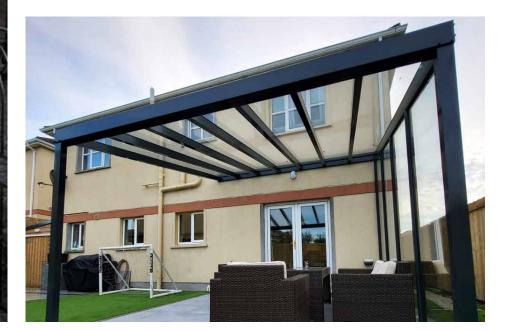

### Simplicity Xtra Veranda

Introducing the Simplicity Xtra, the ultimate outdoor living solution with a 4m projection capability. This system is perfect for creating elegant spaces for entertainment, dining, or relaxation. Its robust design features 70mm x 100mm posts for a contemporary look and extensive coverage with minimal posts. The Simplicity Xtra is not only easy to install but also highly adaptable for various needs.

With a 10-year guarantee and 60-year minimum life expectancy, the Simplicity Xtra is not just an aesthetic enhancement but a long-term, costeffective investment for your property.