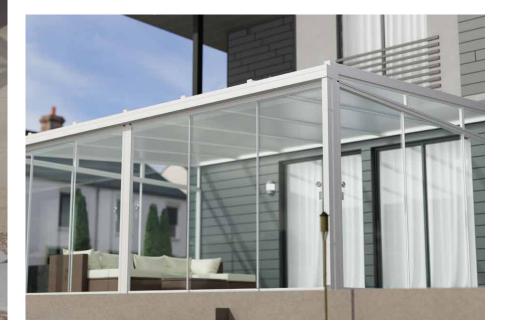

### Simplicity 6 Veranda

Discover the Simplicity 6 Veranda, a blend of elegance and practicality. Our most popular veranda system, the Simplicity 6 features a durable aluminium frame with toughened glass roofing, including a self-cleaning option. It makes an ideal solution for both domestic and commercial settings.

With a 10-year guarantee and 60-year minimum life expectancy, the Simplicity 6 is not just an aesthetic enhancement but a long-term, costeffective investment for your property.

IMAGE SHOWING SIMPLICITY 6 VERANDA WITH 6MM TOUGHENED GLASS →