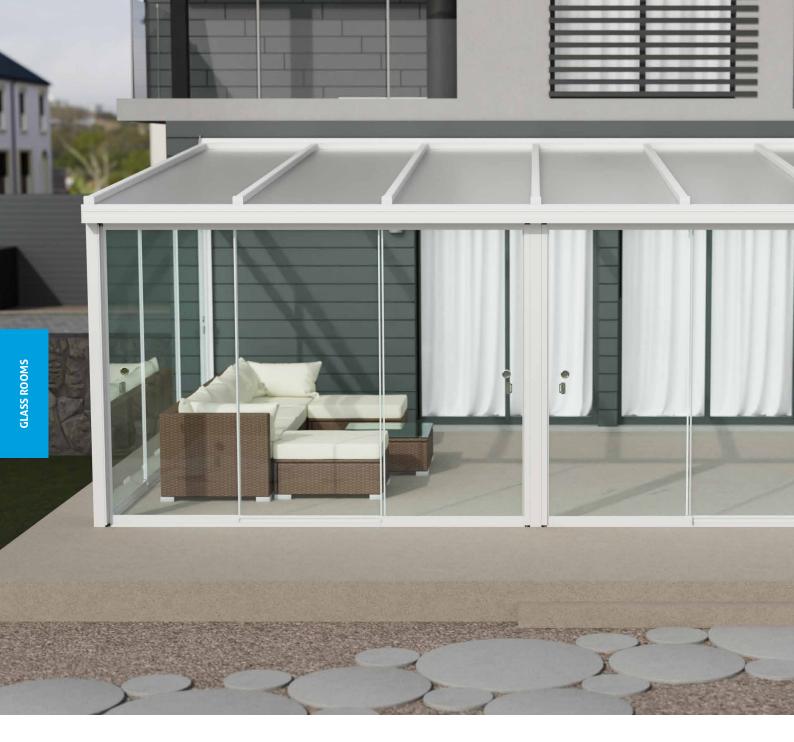

# GLASS ROOMS

- Simplicity 6

- Simplicity Xtra
- Simplicity Free
- Alfresco Contemporary
- Simplicity 16
- Simplicity 35

Step into the world of our Glass Rooms, featuring the Simplicity 6, 16, 35, Xtra, Free, and Alfresco Contemporary systems. These all-aluminium structures, with options for glass or polycarbonate roofing, offer a perfect blend of style and durability for your home or business.

Our Glass Rooms are designed for yearround enjoyment, creating a seamless connection between indoor comfort and the beauty of the outdoors. The Alfresco Contemporary offers expansive views with its wide-span design, while the versatile Simplicity range suits any architectural style. These lowmaintenance, enduring Glass Rooms are more than just an addition to your space; they're an enhancement to your lifestyle.

In your home, a Glass Room becomes a peaceful retreat for family time, entertainment, or simply enjoying nature. It's your personal sanctuary, allowing you to appreciate your garden in all weather conditions. For your business, our Glass Rooms transform outdoor areas into chic, usable spaces, perfect for cafés, restaurants, or retail settings. They provide a welcoming environment for customers and a stylish space for events. Investing in a Glass Room adds not only aesthetic appeal but also functional value to your property, enriching experiences for everyone who steps inside.

> IMAGE SHOWING SIMPLICITY XTRA GLASS ROOM →