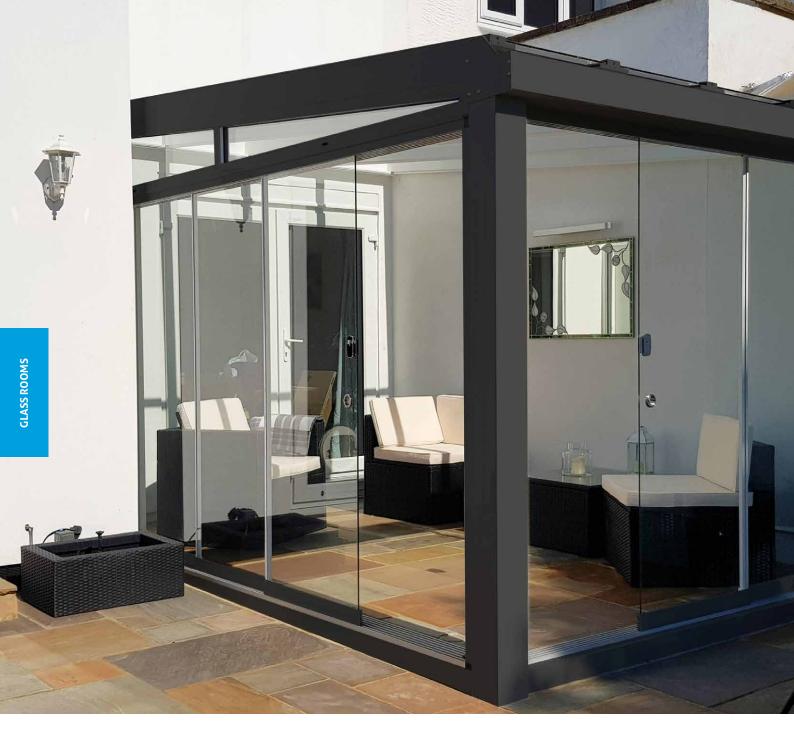

### Alfresco Contemporary Glass Room

The Alfresco Contemporary Glass Room offers an expansive 6-metre span between posts, providing unobstructed panoramic views and a sense of boundless space. Ideal for both commercial and domestic settings, it boasts a roof made of 8mm toughened glass, ensuring clear views and a durable finish.

#### Features 🗘

- 6m Projection
- Up to 6m span between posts
- 8mm Toughened Glass
- 150x150mm Post Size
- Low Maintenance
- Clear or Tinted Glass Options
- Glass Separated by Joiner for ease of installation