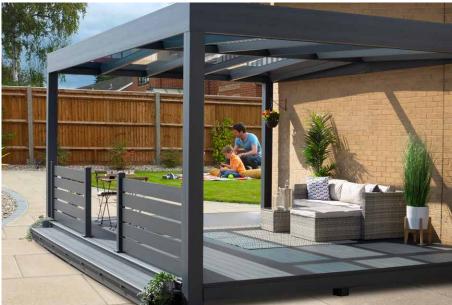

### Simplicity Xtra Veranda

Introducing the Simplicity Xtra, the ultimate outdoor living solution with a 4m projection capability. This system is perfect for creating elegant spaces for entertainment, dining, or relaxation. Its robust design features 70mm x 100mm posts for a contemporary look and extensive coverage with minimal posts. The Simplicity Xtra is not only easy to install but also highly adaptable for various needs.

With a 10-year guarantee and 60-year minimum life expectancy, the Simplicity Xtra is not just an aesthetic enhancement but a long-term, costeffective investment for your property.