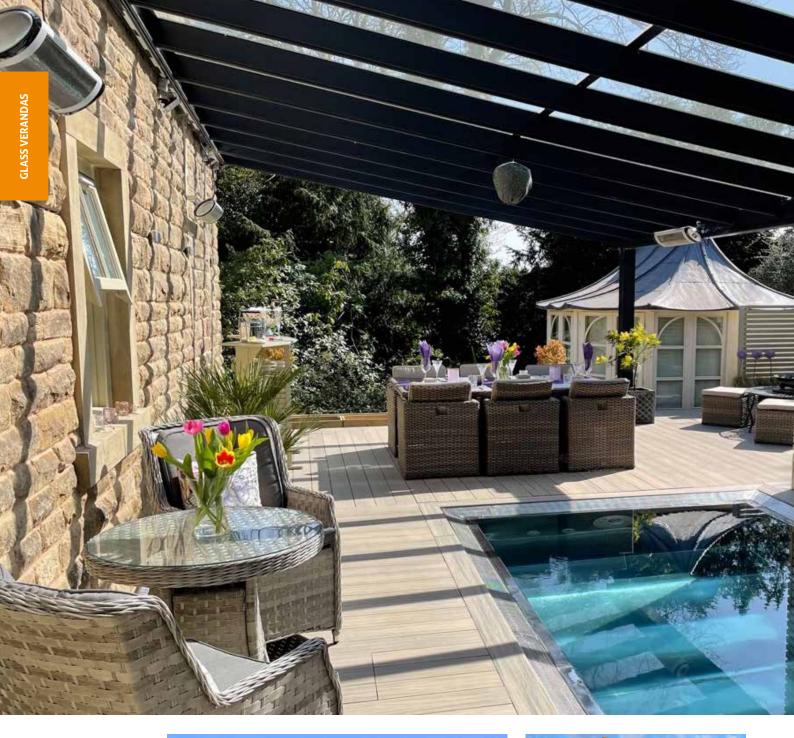

### SECTION 1 GLASS VERANDAS

- Simplicity 6 - Simplicity Xtra - Simplicity Free - Alfresco Contemporary

Elevate your home with our Aluminium Glass Verandas, a fusion of elegance and practicality that not only enhances your living experience but also adds significant value to your property. Crafted with high-quality aluminium and a sophisticated glass roof system, these verandas are more than just an outdoor feature; they're a smart investment.

### Simplicity 6 Veranda

Discover the Simplicity 6 Veranda, a blend of elegance and practicality. Our most popular veranda system, the Simplicity 6 features a durable aluminium frame with toughened glass roofing, including a self-cleaning option. It makes an ideal solution for both domestic and commercial settings.

With a 10-year guarantee and 60-year minimum life expectancy, the Simplicity 6 is not just an aesthetic enhancement but a long-term, costeffective investment for your property.

IMAGE SHOWING SIMPLICITY 6 VERANDA WITH 6MM TOUGHENED GLASS →