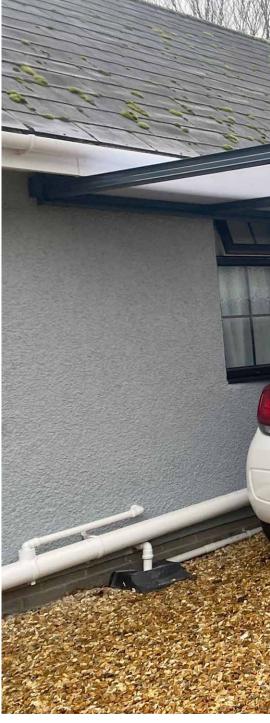

#### Standard Colours 🖹

RAL 7016 Anthracite Grey Fine Textured

RAL 9005 Jet Black Fine Textured

IMAGE SHOWING NEW APEX SIMPLICITY FREE DISPLAY MODEL →

IMAGE SHOWING ALFRESCO CONTEMPORARY VERANDA WITH 8MM TOUGHENED GLASS →