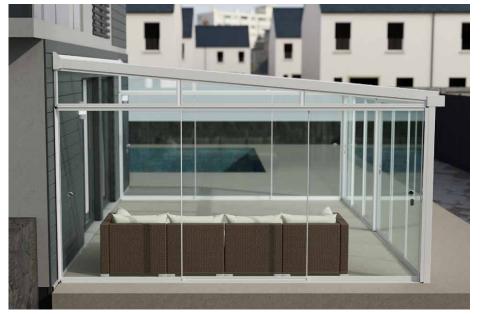

### Alfresco Contemporary Veranda

The Alfresco Contemporary spans a remarkable 6 metres between posts for unobstructed panoramic views. This system is designed to enhance properties with it's sophisticated style.

Suitable for commercial and domestic spaces, it features a roof of 8mm toughened glass for clear views and quality assurance. Its sleek design includes integrated gutters and concealed downpipes, all crafted from durable aluminium for long-lasting reliability.

#### Standard Colours 🖹

RAL 7016 Anthracite Grey Fine Textured

RAL 9005 Jet Black Fine Textured

IMAGE SHOWING NEW APEX SIMPLICITY FREE DISPLAY MODEL →

IMAGE SHOWING ALFRESCO CONTEMPORARY VERANDA WITH 8MM TOUGHENED GLASS →