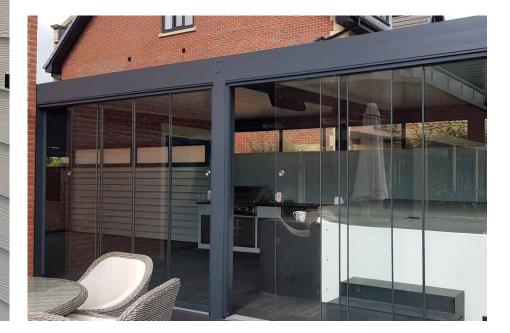

# GLASS ROOMS

- Simplicity 6

- Simplicity Xtra
- Simplicity Free
- Alfresco Contemporary
- Simplicity 16
- Simplicity 35

Step into the world of our Glass Rooms, featuring the Simplicity 6, 16, 35, Xtra, Free, and Alfresco Contemporary systems. These all-aluminium structures, with options for glass or polycarbonate roofing, offer a perfect blend of style and durability for your home or business.

Our Glass Rooms are designed for yearround enjoyment, creating a seamless connection between indoor comfort and the beauty of the outdoors. The Alfresco Contemporary offers expansive views with its wide-span design, while the versatile Simplicity range suits any architectural style. These lowmaintenance, enduring Glass Rooms are more than just an addition to your space; they're an enhancement to your lifestyle.

In your home, a Glass Room becomes a peaceful retreat for family time, entertainment, or simply enjoying nature. It's your personal sanctuary, allowing you to appreciate your garden in all weather conditions. For your business, our Glass Rooms transform outdoor areas into chic, usable spaces, perfect for cafés, restaurants, or retail settings. They provide a welcoming environment for customers and a stylish space for events. Investing in a Glass Room adds not only aesthetic appeal but also functional value to your property, enriching experiences for everyone who steps inside.