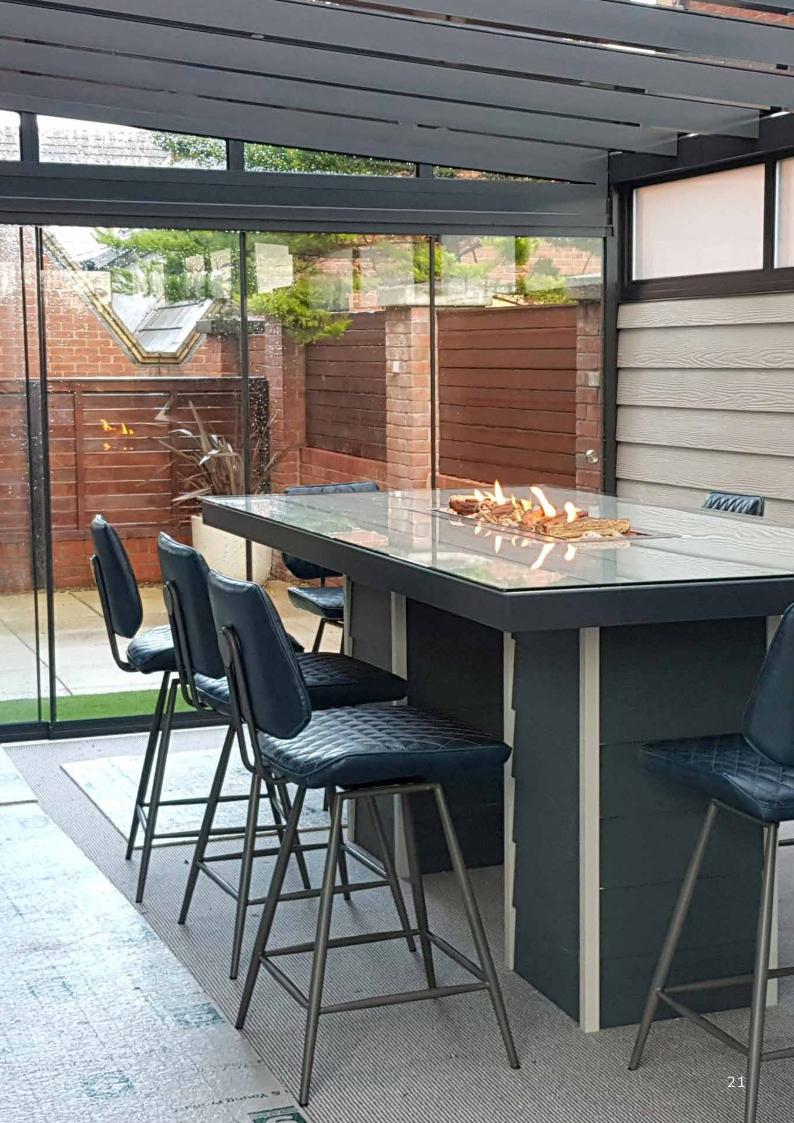

# GLASS ROOMS

- Simplicity 6

- Simplicity Xtra
- Simplicity Free
- Alfresco Contemporary
- Simplicity 16
- Simplicity 35

Step into the world of our Glass Rooms, featuring the Simplicity 6, 16, 35, Xtra, Free, and Alfresco Contemporary systems. These all-aluminium structures, with options for glass or polycarbonate roofing, offer a perfect blend of style and durability for your home or business.

Our Glass Rooms are designed for yearround enjoyment, creating a seamless connection between indoor comfort and the beauty of the outdoors. The Alfresco Contemporary offers expansive views with its wide-span design, while the versatile Simplicity range suits any architectural style. These lowmaintenance, enduring Glass Rooms are more than just an addition to your space; they're an enhancement to your lifestyle.

In your home, a Glass Room becomes a peaceful retreat for family time, entertainment, or simply enjoying nature. It's your personal sanctuary, allowing you to appreciate your garden in all weather conditions. For your business, our Glass Rooms transform outdoor areas into chic, usable spaces, perfect for cafés, restaurants, or retail settings. They provide a welcoming environment for customers and a stylish space for events. Investing in a Glass Room adds not only aesthetic appeal but also functional value to your property, enriching experiences for everyone who steps inside.

> IMAGE SHOWING SIMPLICITY XTRA GLASS ROOM →