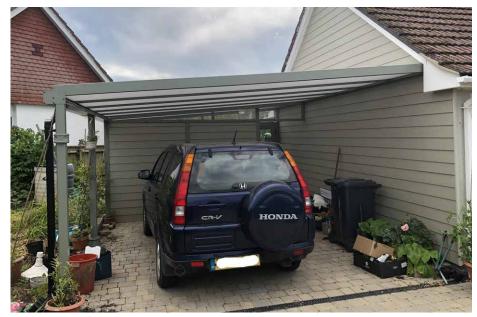

### Simplicity Free Veranda

Discover the Simplicity Free, our premium glass veranda, perfect as a wall-mounted or free-standing structure. This contemporary design offers unparalleled versatility and ease of installation. Its quick-fit glazing accommodates 6mm toughened glass, ideal for any patio area with up to 4 metres projection. Constructed from robust aluminium and reinforced with a sturdy steel corner connector, it's designed to endure the UK weather.

Offering a 10-year guarantee and boasting a minimum life expectancy of 60 years, the Simplicity Free transcends mere visual appeal. It stands as a lasting, economically advantageous addition to your property, blending enduring beauty with practical value.

- 4m Projection
- Up to 4m from outside to outside of posts
- 6mm Toughened Glass
- 150x150mm Post Size
- Wall Mounted or Free Standing
- Flat Roof Design System
- Quick-Fit, top-fix/snap-down glazing system
- Integrated gutters and downpipes

#### Standard Colours 🖹

RAL 7016 Anthracite Grey Fine Textured

RAL 9005 Jet Black Fine Textured

IMAGE SHOWING NEW APEX SIMPLICITY FREE DISPLAY MODEL →

IMAGE SHOWING ALFRESCO CONTEMPORARY VERANDA WITH 8MM TOUGHENED GLASS →