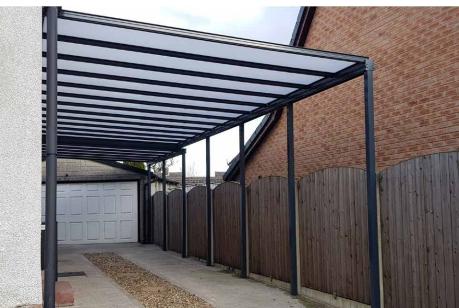

> IMAGE SHOWING SIMPLICITY XTRA GLASS ROOM →

IMAGE SHOWING SIMPLICITY XTRA GLASS ROOM WITH 6MM TOUGHENED GLASS ROOF ←