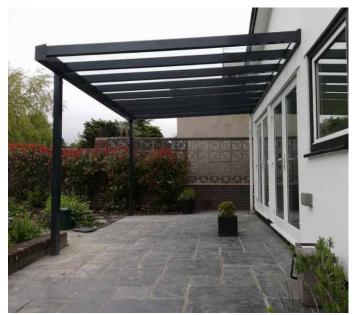

### Simplicity Free Veranda

Discover the Simplicity Free, our premium glass veranda, perfect as a wall-mounted or free-standing structure. This contemporary design offers unparalleled versatility and ease of installation. Its quick-fit glazing accommodates 6mm toughened glass, ideal for any patio area with up to 4 metres projection. Constructed from robust aluminium and reinforced with a sturdy steel corner connector, it's designed to endure the UK weather.

Offering a 10-year guarantee and boasting a minimum life expectancy of 60 years, the Simplicity Free transcends mere visual appeal. It stands as a lasting, economically advantageous addition to your property, blending enduring beauty with practical value.