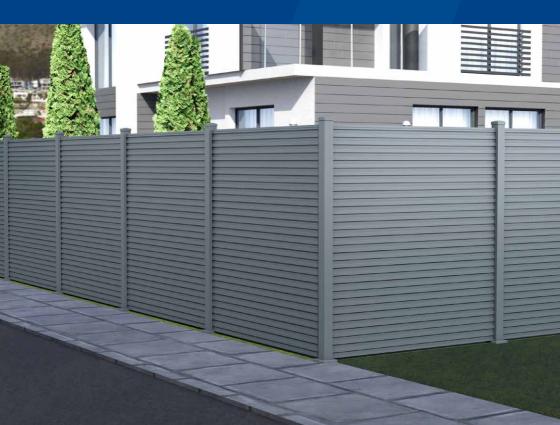

### **100mm Slats**

The 100mm slat option offers a wider profile, adding a bold and substantial appearance to your A-Fence system. It can create a more solid and private barrier while still maintaining a stylish design.