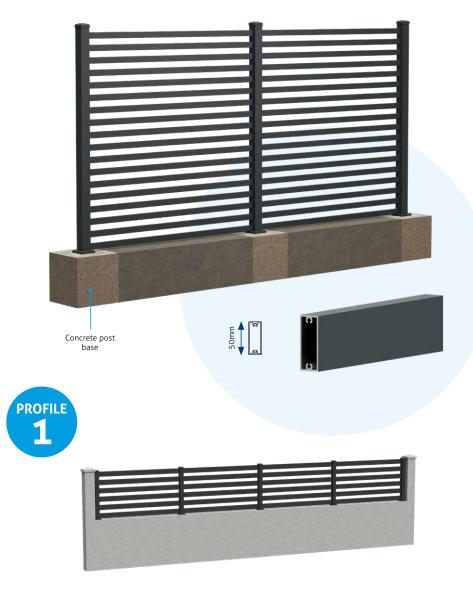

#### **50mm Slats**

This slat size provides a sleek and modern look to your A-Fence installation. It offers a narrower profile, allowing for a more open and contemporary aesthetic.

Optional top fence to concrete or brick walls

#### **Concrete Post Adapters**

10

Upgrade your fencing easily with our concrete post adapters, designed for seamless integration with the A-Fence system and existing concrete posts, enhancing both aesthetics and functionality.