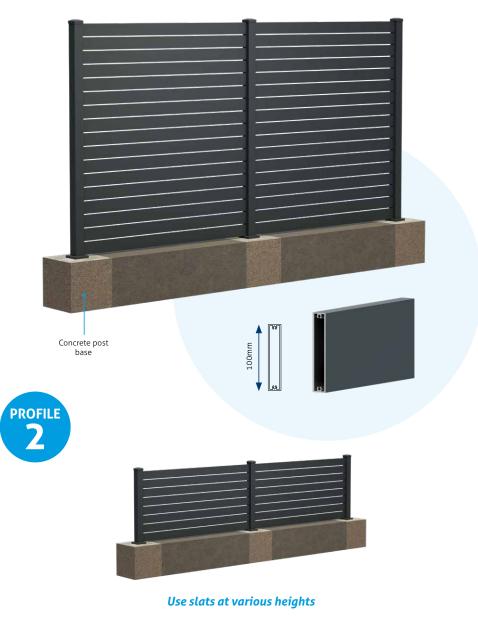

### **100mm Slats**

The 100mm slat option offers a wider profile, adding a bold and substantial appearance to your A-Fence system. It can create a more solid and private barrier while still maintaining a stylish design.