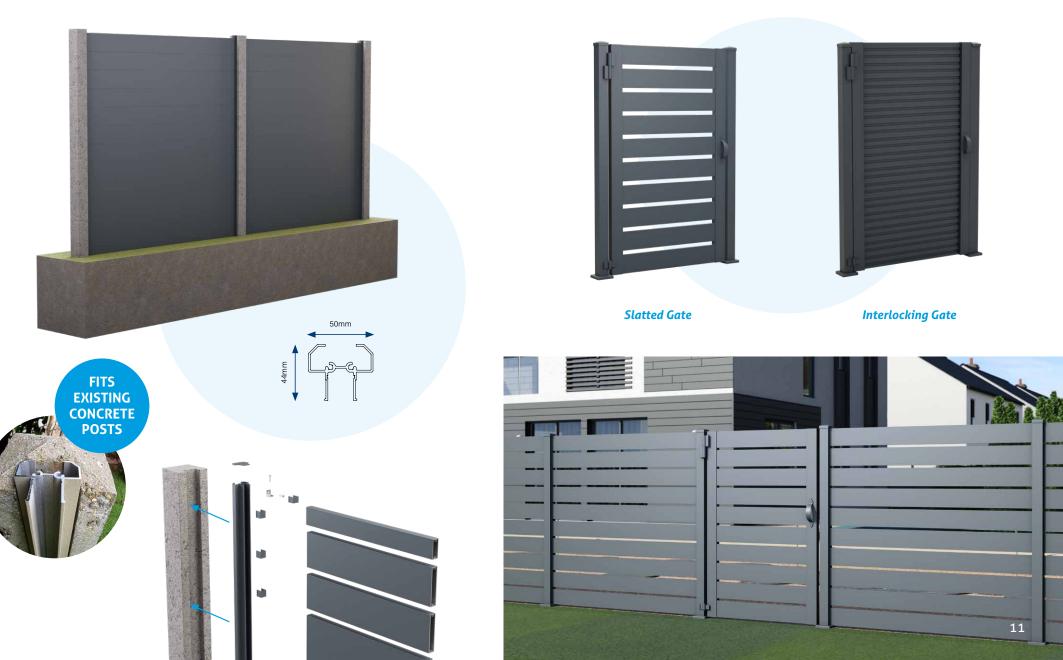

#### **Concrete Post Adapters**

10

Upgrade your fencing easily with our concrete post adapters, designed for seamless integration with the A-Fence system and existing concrete posts, enhancing both aesthetics and functionality.

### **Gate Profiles**

Enhance your property with our versatile Gate Profiles, perfect for both domestic and commercial use. They offer style, security, and durability, with customisable options to suit your needs.