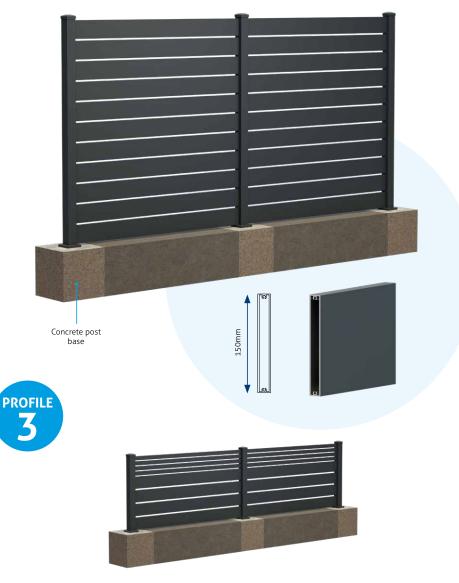

150mm Slats

If you're looking for a slat size that strikes a balance between openness and privacy, the 150mm slat is a great choice. It offers a larger width profile, allowing for a combination of visibility and seclusion.