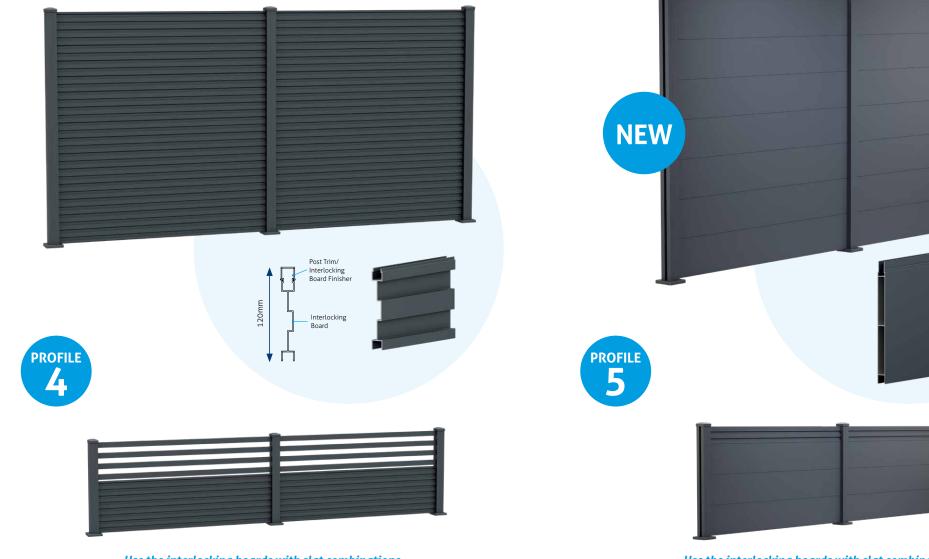

### **120mm Interlocking Boards**

Discover the 120mm Interlocking Board for fencing: seamless design, no visible gaps, bespoke lengths, durable aluminium, easy installation, and a modern, clean aesthetic. Enhance appearance and integrity effortlessly.

### 240mm Interlocking Jumbo Boards

The new 'Jumbo Board' is a sophisticated Interlocking profile designed to elevate privacy and offer a unique aesthetic for taller fence profiles and can also be used as a privacy screen across verandas, canopies, and glass rooms.

Use the interlocking boards with slat combinations

240mm