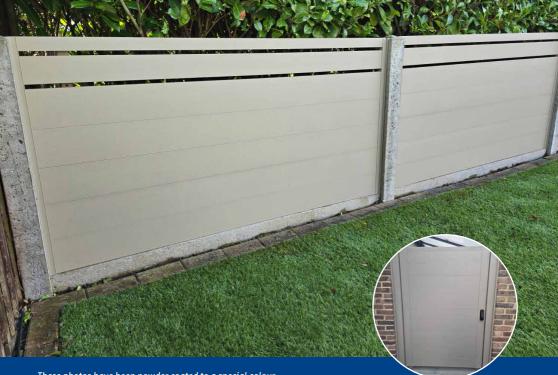

### **120mm Interlocking Boards**

Discover the 120mm Interlocking Board for fencing: seamless design, no visible gaps, bespoke lengths, durable aluminium, easy installation, and a modern, clean aesthetic. Enhance appearance and integrity effortlessly.

These photos have been powder coated to a special colour. Two standard colours are available.

Outdoor Living Solutions to suit every property!