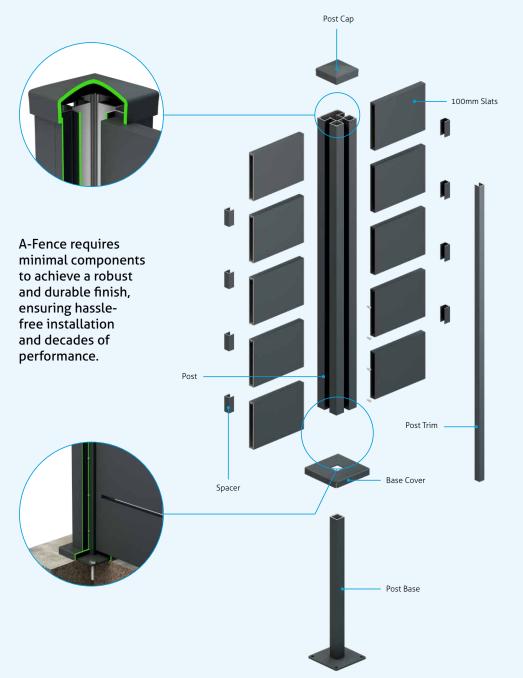

#### Components

#### **Concrete Post Adapters**

10

Upgrade your fencing easily with our concrete post adapters, designed for seamless integration with the A-Fence system and existing concrete posts, enhancing both aesthetics and functionality.