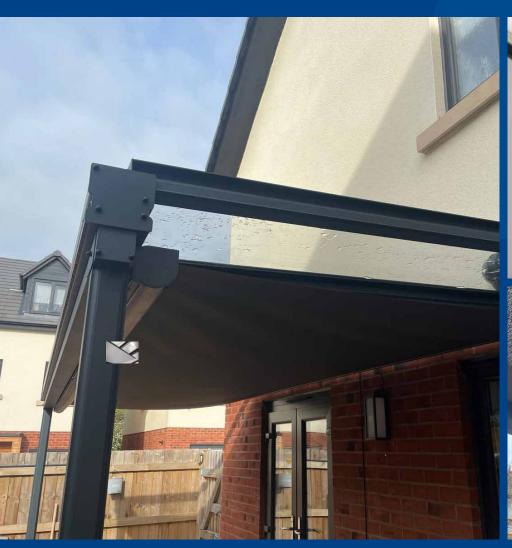

## MANUAL UNDER BLIND

Our Under blinds are designed with heavy-duty spring tension for smooth, consistent movement, facilitating effortless manual operation. Designed like a sail blind, they provide excellent coverage and shade, enhancing comfort in verandas, canopies, carports, and glass rooms.

Elevate your veranda, canopy, carport, or glass room with our Under blinds, the perfect fusion of functionality, elegance, and durability. Made from Soltis 92 Screen Material, a high-grade external screen fabric, these blinds are incredibly strong, resistant to stretching, and also fire-resistant. They come with a 5-year guarantee for colour fastness, ensuring enduring vibrancy.

- Verandas
- ✓ Garden Canopies
- Carports
- ✓ Glass Rooms