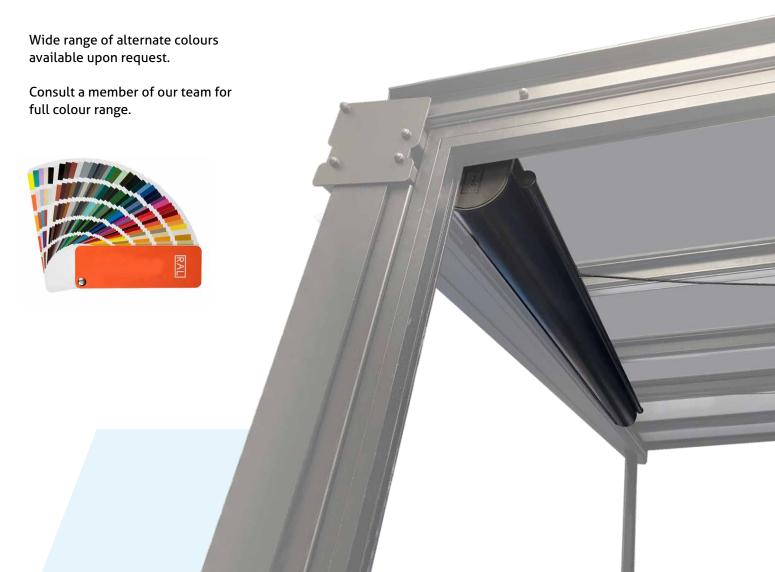

## **Standard Colours**

Available in our standard colours to match or elevate your system. See opposite.

RAL 7016 Anthracite Grey Fine Textured

RAL 9016 White Semi-Gloss

RAL 9005 Jet Black Fine Textured