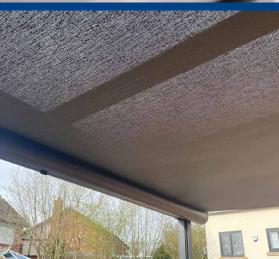

## MANUAL UNDER BLIND

Our Under blinds are designed with heavy-duty spring tension for smooth, consistent movement, facilitating effortless manual operation. Designed like a sail blind, they provide excellent coverage and shade, enhancing comfort in verandas, canopies, carports, and glass rooms.

Elevate your veranda, canopy, carport, or glass room with our Under blinds, the perfect fusion of functionality, elegance, and durability. Made from Soltis 92 Screen Material, a high-grade external screen fabric, these blinds are incredibly strong, resistant to stretching, and also fire-resistant. They come with a 5-year guarantee for colour fastness, ensuring enduring vibrancy.