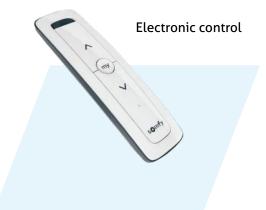

## Features 🖒

- Remote Control Operation
- Made from Soltis 92 Screen material
- High-grade external screen fabric
- Multiple Colour Options
- Quiet motor for minimal disturbance