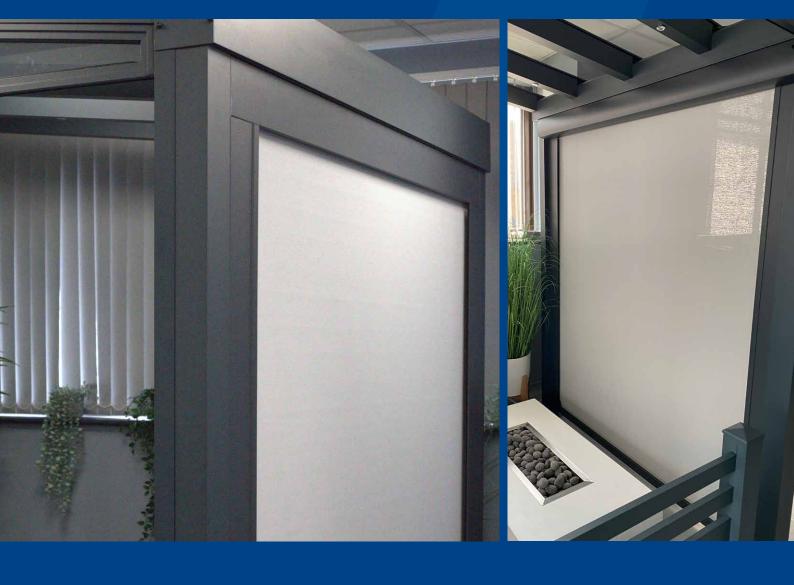

Enhance your veranda, canopy, glass room, or carport with our Electric Vertical Rollerblinds, a seamless blend of functionality, elegance, and resilience. Constructed from Soltis 92 Screen Material, this high-grade external screen fabric is not only incredibly strong and resistant to stretching but also fire-resistant, ensuring safety and durability. Our Rollerblinds come with a 5-year guarantee for colour fastness, promising long-lasting vibrancy.

## Features 🖒

- Remote Control Operation
- Made from Soltis 92 Screen material
- High-grade external screen fabric
- Multiple Colour Options
- Quiet motor for minimal disturbance