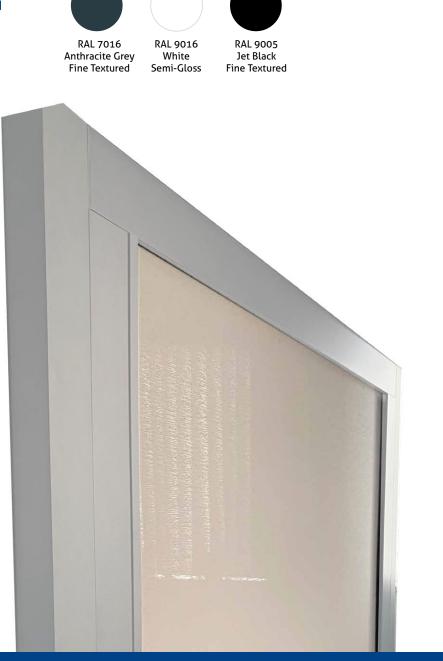

## Standard Colours 🖹

Available in our standard colours to match or elevate your system. See opposite.

Wide range of alternate colours available upon request.

Consult a member of our team for full colour range.