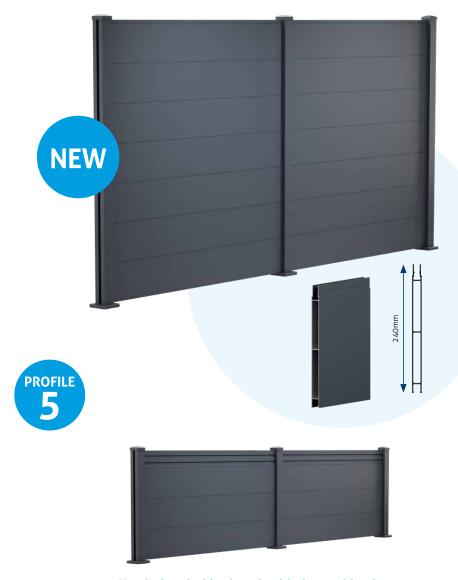

## **240mm Interlocking Jumbo Boards**

The new 'Jumbo Board' is a sophisticated Interlocking profile designed to elevate privacy and offer a unique aesthetic for taller fence profiles and can also be used as a privacy screen across verandas, canopies, and glass rooms.