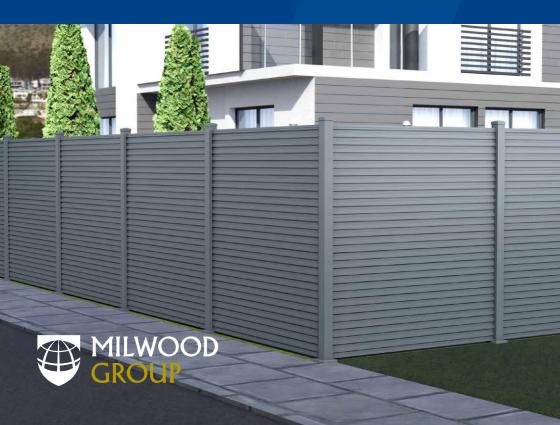

## The FUTURE of Fencing

Revitalise your space with A-Fence, an innovative aluminium fencing solution. Boasting a sleek, fire-safe design with an A2-s1, d0 fire rating, it ensures both safety and style.

Supported by a 10-year guarantee and a 60-year life expectancy, A-Fence is the perfect solution for domestic homes and commercial venues, enhancing durability, security, and aesthetics.

#### **Key Benefits**

- 10 year manufacturer guarantee
- Minimum 60 year life expectancy
- Modular design ensures seamless integration
- Suitable for driveways, gardens, and secure access areas
- Made from high-quality 6063 T6 Grade aluminium