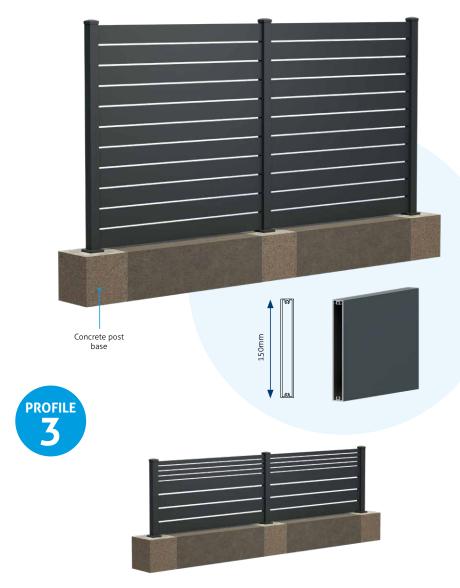

## 150mm Slats

If you're looking for a slat size that strikes a balance between openness and privacy, the 150mm slat is a great choice. It offers a larger width profile, allowing for a combination of visibility and seclusion.