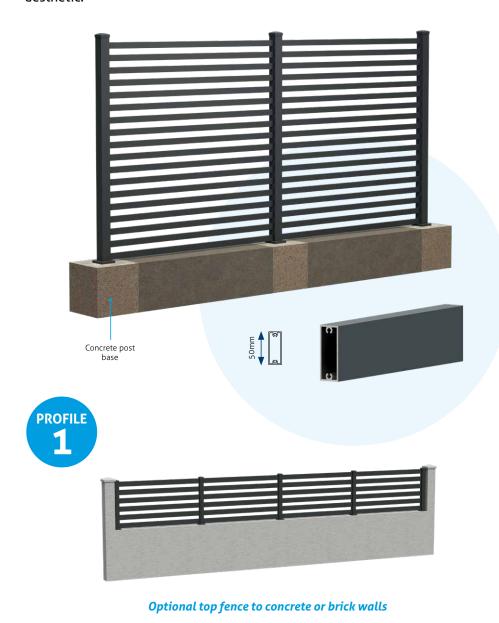

## **Concrete Post Adapters**

Upgrade your fencing easily with our concrete post adapters, designed for seamless integration with the A-Fence system and existing concrete posts, enhancing both aesthetics and functionality.

### **Gate Profiles**

Enhance your property with our versatile Gate Profiles, perfect for both domestic and commercial use. They offer style, security, and durability, with customisable options to suit your needs.