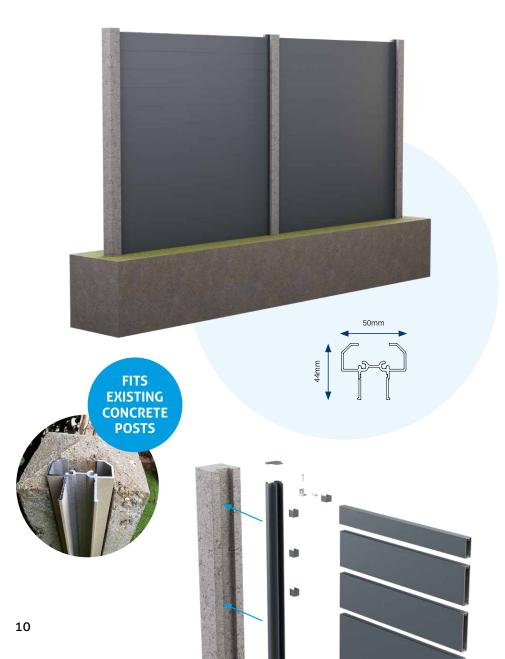

## **Concrete Post Adapters**

Upgrade your fencing easily with our concrete post adapters, designed for seamless integration with the A-Fence system and existing concrete posts, enhancing both aesthetics and functionality.

## **Components**