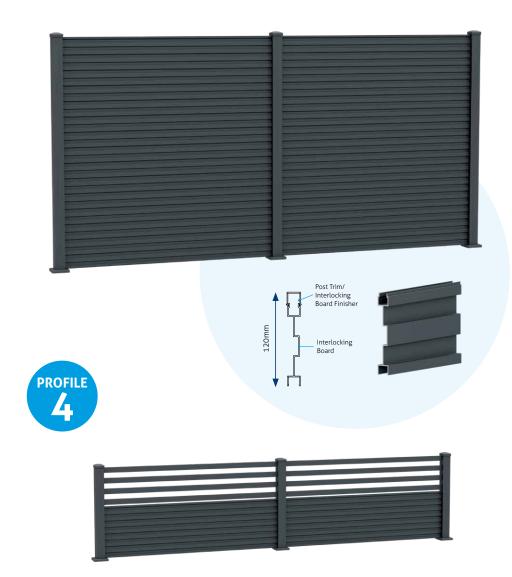

## **120mm Interlocking Boards**

Discover the 120mm Interlocking Board for fencing: seamless design, no visible gaps, bespoke lengths, durable aluminium, easy installation, and a modern, clean aesthetic. Enhance appearance and integrity effortlessly.