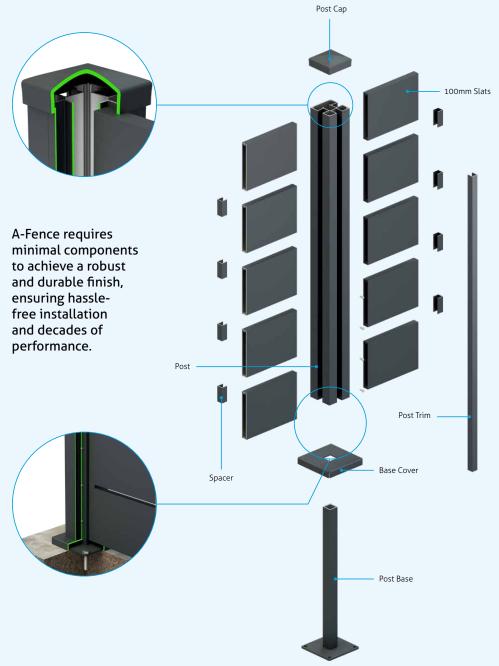

## **Components**

## 100mm Slats

The 100mm slat option offers a wider profile, adding a bold and substantial appearance to your A-Fence system. It can create a more solid and private barrier while still maintaining a stylish design.