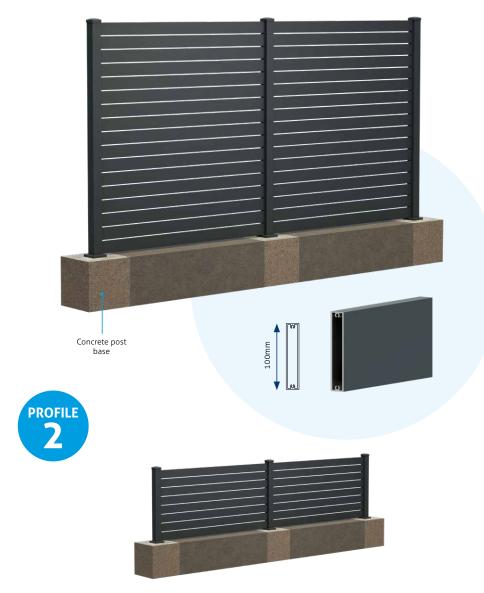

## 100mm Slats

The 100mm slat option offers a wider profile, adding a bold and substantial appearance to your A-Fence system. It can create a more solid and private barrier while still maintaining a stylish design.