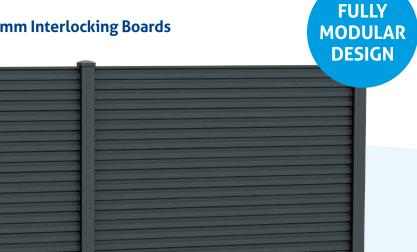

Call: 0333 305 5272 AFence@milwoodgroup.com www.milwoodgroup.com



## **Interlocking Board Aluminium Fencing**

**120mm Interlocking Boards** 



#### **Colours** available

4

Available finishes include our 2 standard colours, (RAL 7016 & 9005) all in a sleek powder-coat, providing a range of aesthetically pleasing options to suit any property.

RAL 9005



RAL 7016

### Post Trim/ Interlocking Board Finisher NEW Interlocking 240mm jumbo Board 120mm

**BOARD PROFILES** 



#### 240mm Interlocking **Jumbo Boards**



Interlocking Gate



Slatted Gate

**POST ACCESSORIES** 

.....



#### **ALUMINIUM GATES**

1290mm (Total Width)

ц ц‡ 900mm \*Drawing shows 150mm slats 1100mm (Width of Post)

834mm (Total Height)

## **Concrete Post Adapters**

Our concrete post adapters are meticulously crafted to seamlessly integrate the A-Fence system with existing concrete posts, providing a hassle-free and reliable fencing upgrade. These adapt