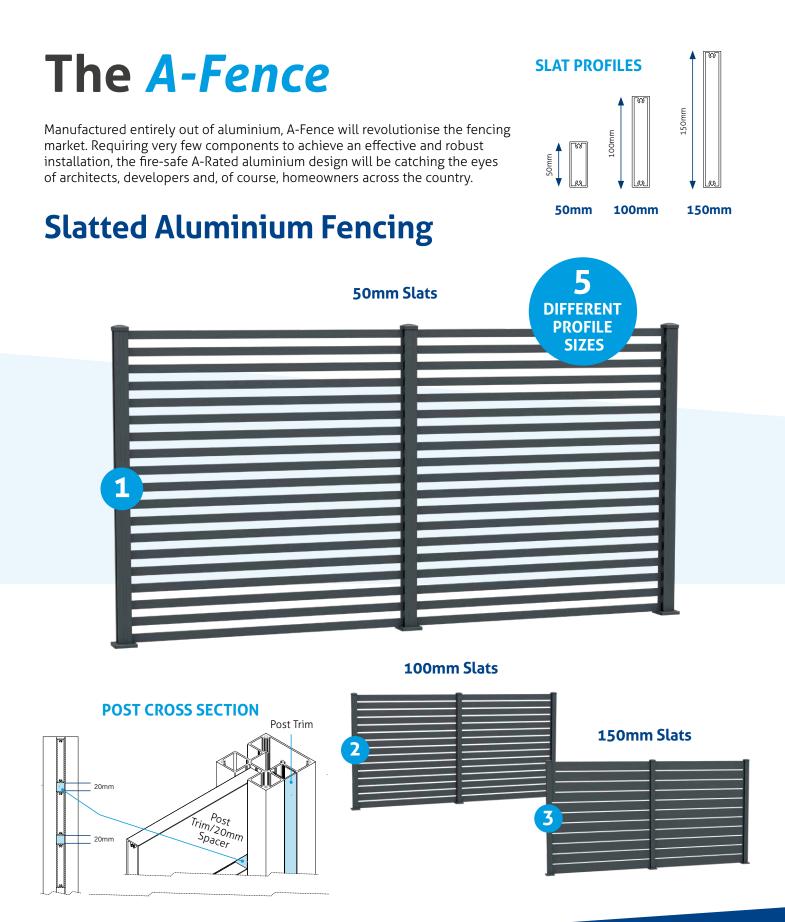

Call: 0333 305 5272 AFence@milwoodgroup.com www.milwoodgroup.com



## **Interlocking Board Aluminium Fencing**

**120mm Interlocking Boards** 



#### **Colours** available

4

Available finishes include our 2 standard colours, (RAL 7016 & 9005) all in a sleek powder-coat, providing a range of aesthetically pleasing options to suit any property.

RAL 9005



RAL 7016

### Post Trim/ Interlocking Board Finisher NEW Interlocking 240mm jumbo Board 120mm

**BOARD PROFILES** 



#### 240mm Interlocking **Jumbo Boards**



Interlocking Gate



Slatted Gate

**POST ACCESSORIES** 

.....



#### **ALUMINIUM GATES**

1290mm (Total Width)

ц ц‡ 900mm \*Drawing shows 150mm slats 1100mm (Width of Post)

834mm (Total Height)

## **Concrete Post Adapters**

Our concrete post adapters are meticulously