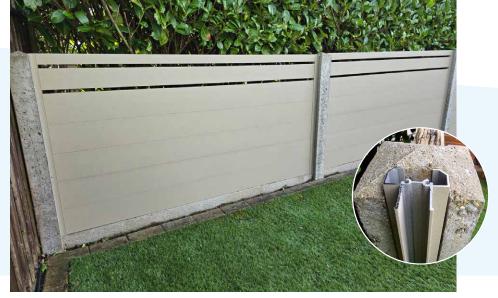

## **Concrete Post Adapters**

Our concrete post adapters are meticulously crafted to seamlessly integrate the A-Fence system with existing concrete posts, providing a hassle-free and reliable fencing upgrade. These adapters are designed with durability in mind, ensuring they withstand the test of time and weather conditions. FITS

EXISTING CONCRETE POSTS

50mm

With our concrete post adapters, you can effortlessly enhance the aesthetic appeal and functionality of your garden or commercial space. They offer a convenient solution for those who already have concrete posts in place, eliminating the need for extensive modifications or post replacement.

The example above has been powder coated to a special colour. Standard colours are shown on page 2.