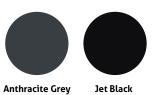

#### **Colours** available

4

Available finishes include our 2 standard colours, (RAL 7016 & 9005) all in a sleek powder-coat, providing a range of aesthetically pleasing options to suit any property.

RAL 9005

RAL 7016