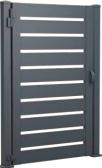

#### 240mm Interlocking **Jumbo Boards**

Interlocking Gate

Slatted Gate

**POST ACCESSORIES** 

.....

#### **ALUMINIUM GATES**

1290mm (Total Width)

ц ц‡ 900mm \*Drawing shows 150mm slats 1100mm (Width of Post)

834mm (Total Height)