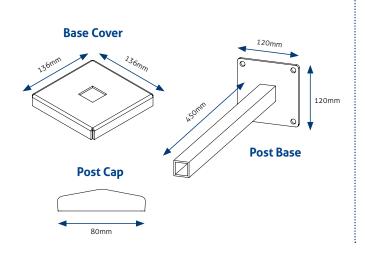

#### 240mm Interlocking **Jumbo Boards**

Interlocking Gate

Slatted Gate

**POST ACCESSORIES** 

.....