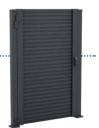

#### 240mm Interlocking **Jumbo Boards**

Interlocking Gate

Slatted Gate

**POST ACCESSORIES** 

.....

#### **ALUMINIUM GATES**

1290mm (Total Width)

ц ц‡ 900mm \*Drawing shows 150mm slats 1100mm (Width of Post)

834mm (Total Height)