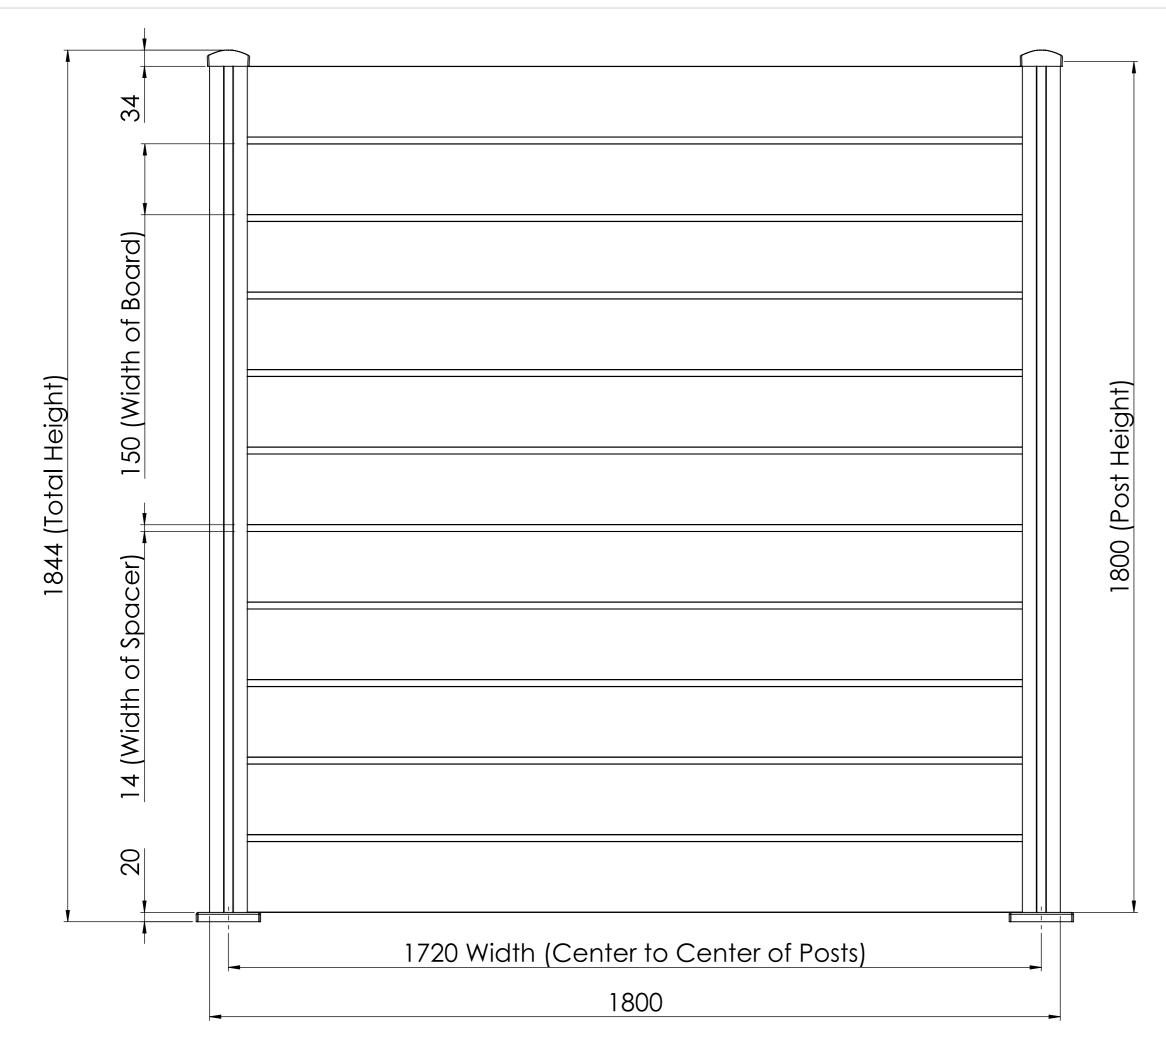

## (AFence) - (Aluminium Fence - 150mm Board with 15mm Spacing) - (Standard Drawing)

|  | <b>Notes.</b><br>Contractor to be responsible for checking this scheme against architects drawings/site requirements and to                                                                                                                                                                                                                                                                                      |                        |                     |                  |  |  |  |
|--|------------------------------------------------------------------------------------------------------------------------------------------------------------------------------------------------------------------------------------------------------------------------------------------------------------------------------------------------------------------------------------------------------------------|------------------------|---------------------|------------------|--|--|--|
|  | advise AFence immediately of any discrepancies.<br>Orders placed against AFence drawing reference<br>assume approval of this scheme. Any materials requir<br>over and above the quantities given, will be charged<br>accordingly.                                                                                                                                                                                |                        |                     |                  |  |  |  |
|  |                                                                                                                                                                                                                                                                                                                                                                                                                  |                        |                     |                  |  |  |  |
|  | Sign                                                                                                                                                                                                                                                                                                                                                                                                             |                        |                     | _                |  |  |  |
|  | Date                                                                                                                                                                                                                                                                                                                                                                                                             |                        |                     | _                |  |  |  |
|  | Record Of Revision Changes. 1. Creation of drawing (V1)                                                                                                                                                                                                                                                                                                                                                          |                        |                     |                  |  |  |  |
|  |                                                                                                                                                                                                                                                                                                                                                                                                                  |                        |                     |                  |  |  |  |
|  |                                                                                                                                                                                                                                                                                                                                                                                                                  |                        |                     |                  |  |  |  |
|  | <b>Colour;</b> RAL 7016 Anthracite Grey Semi-Gloss/RAL 9016 Traffic White<br>Semi-Gloss/RAL 9005 Jet Black Textured/RAL 7001 Silver Grey Textured<br>/RAL 6021 Pale Green Textured/RAL 8017 Chocolate Brown Textured                                                                                                                                                                                             |                        |                     |                  |  |  |  |
|  | <b>Delivery and Storage.</b><br>When delivered check that all boards and posts are present. Check whether the boards or posts have suffered any visible damage in transit Damaged panels must be noted on the delivery document and replaced if necessary. The boards and posts are delivered on a pallet (protected) and should also be stored this way on site. Do not store boards or posts standing upright. |                        |                     |                  |  |  |  |
|  | Product Deta                                                                                                                                                                                                                                                                                                                                                                                                     | -                      | s stanung u         | prigrit.         |  |  |  |
|  |                                                                                                                                                                                                                                                                                                                                                                                                                  |                        |                     |                  |  |  |  |
|  | FENCE Architectural Aluminium<br>Fencing Solutions                                                                                                                                                                                                                                                                                                                                                               |                        |                     |                  |  |  |  |
|  |                                                                                                                                                                                                                                                                                                                                                                                                                  |                        |                     |                  |  |  |  |
|  | This drawing an                                                                                                                                                                                                                                                                                                                                                                                                  |                        | om                  |                  |  |  |  |
|  | This drawing and the product it<br>displays is the sole property of<br>AFence & The Milwood Group<br>any reproduction of this drawing<br>or product without the written<br>permission of AFence & The Milwood<br>Group is prohibited.                                                                                                                                                                            |                        |                     |                  |  |  |  |
|  | <b>Drawing Title:</b><br>(AFence ) - (Aluminium Fence - 150mm Board with<br>15mm Spacing) - (Standard Drawing)                                                                                                                                                                                                                                                                                                   |                        |                     |                  |  |  |  |
|  | Product:<br>Aluminium Fence                                                                                                                                                                                                                                                                                                                                                                                      |                        |                     |                  |  |  |  |
|  | <b>Date</b><br>17-04-24                                                                                                                                                                                                                                                                                                                                                                                          | Page Size<br>A3 (L)    | <b>Scale</b><br>DNS | Drawn<br>Shyam   |  |  |  |
|  | lssuer<br>MIL                                                                                                                                                                                                                                                                                                                                                                                                    | <b>Sequence</b> 000001 | (Tol)               | <b>Rev</b><br>∨2 |  |  |  |
|  | If In any doubt                                                                                                                                                                                                                                                                                                                                                                                                  |                        | 1mm<br>Finish       |                  |  |  |  |
|  | about details on<br>this drawing call<br>us on 01622 235 672                                                                                                                                                                                                                                                                                                                                                     | 3rd Angle Projection   | PPC                 | Page<br>1 of 3   |  |  |  |

(AFence) - (Aluminium Fence - 150mm Board with 15mm Spacing) - (Standard Drawing)

|             | <b>Notes.</b><br>Contractor to be responsible for checking this scheme against architects drawings/site requirements and to advise AFence immediately of any discrepancies.<br>Orders placed against AFence drawing reference assume approval of this scheme. Any materials required over and above the quantities given, will be charged accordingly.                                                           |                      |                      |                |  |  |
|-------------|------------------------------------------------------------------------------------------------------------------------------------------------------------------------------------------------------------------------------------------------------------------------------------------------------------------------------------------------------------------------------------------------------------------|----------------------|----------------------|----------------|--|--|
|             | Customer Sign Off.                                                                                                                                                                                                                                                                                                                                                                                               |                      |                      |                |  |  |
| <u>50mm</u> | Sign<br>Date                                                                                                                                                                                                                                                                                                                                                                                                     |                      |                      | _              |  |  |
|             | Record Of Revision Changes.                                                                                                                                                                                                                                                                                                                                                                                      |                      |                      |                |  |  |
|             | 1. Creation of drawing (V1)                                                                                                                                                                                                                                                                                                                                                                                      |                      |                      |                |  |  |
|             | <b>Colour;</b> RAL 7016 Anthracite Grey Semi-Gloss/RAL 9016 Traffic White<br>Semi-Gloss/RAL 9005 Jet Black Textured/RAL 7001 Silver Grey Textured<br>/RAL 6021 Pale Green Textured/RAL 8017 Chocolate Brown Textured                                                                                                                                                                                             |                      |                      |                |  |  |
|             | <b>Delivery and Storage.</b><br>When delivered check that all boards and posts are present. Check whether the boards or posts have suffered any visible damage in transit Damaged panels must be noted on the delivery document and replaced if necessary. The boards and posts are delivered on a pallet (protected) and should also be stored this way on site. Do not store boards or posts standing upright. |                      |                      |                |  |  |
|             | Product Details:                                                                                                                                                                                                                                                                                                                                                                                                 |                      |                      |                |  |  |
|             | FENCE Architectural Aluminium<br>Fencing Solutions                                                                                                                                                                                                                                                                                                                                                               |                      |                      |                |  |  |
|             | From<br>This drawing and the product it<br>displays is the sole property of<br>AFence & The Milwood Group<br>any reproduction of this drawing<br>or product without the written<br>permission of AFence & The Milwood<br>Group is prohibited.<br>Drawing Title:                                                                                                                                                  |                      |                      |                |  |  |
|             | (AFence) - (Aluminium Fence - 150mm Board with<br>15mm Spacing) - (Standard Drawing)                                                                                                                                                                                                                                                                                                                             |                      |                      |                |  |  |
|             | <b>Product:</b><br>Aluminium Fence                                                                                                                                                                                                                                                                                                                                                                               |                      |                      |                |  |  |
|             | Date                                                                                                                                                                                                                                                                                                                                                                                                             | Page Size            | Scale                | Drawn          |  |  |
|             | 17-04-24                                                                                                                                                                                                                                                                                                                                                                                                         | A3 (L)               | DNS                  | Shyam          |  |  |
|             | Issuer<br>MIL                                                                                                                                                                                                                                                                                                                                                                                                    | Sequence<br>000001   | (Tol)<br>+/-         | Rev            |  |  |
|             |                                                                                                                                                                                                                                                                                                                                                                                                                  |                      | 1mm                  | V2             |  |  |
|             | If In any doubt<br>about details on<br>this drawing call<br>us on 01622 235 672                                                                                                                                                                                                                                                                                                                                  | 3rd Angle Projection | <b>Finish</b><br>PPC | Page<br>2 of 3 |  |  |

(AFence) - (Aluminium Fence - 150mm Board with 15mm Spacing) - (Standard Drawing)