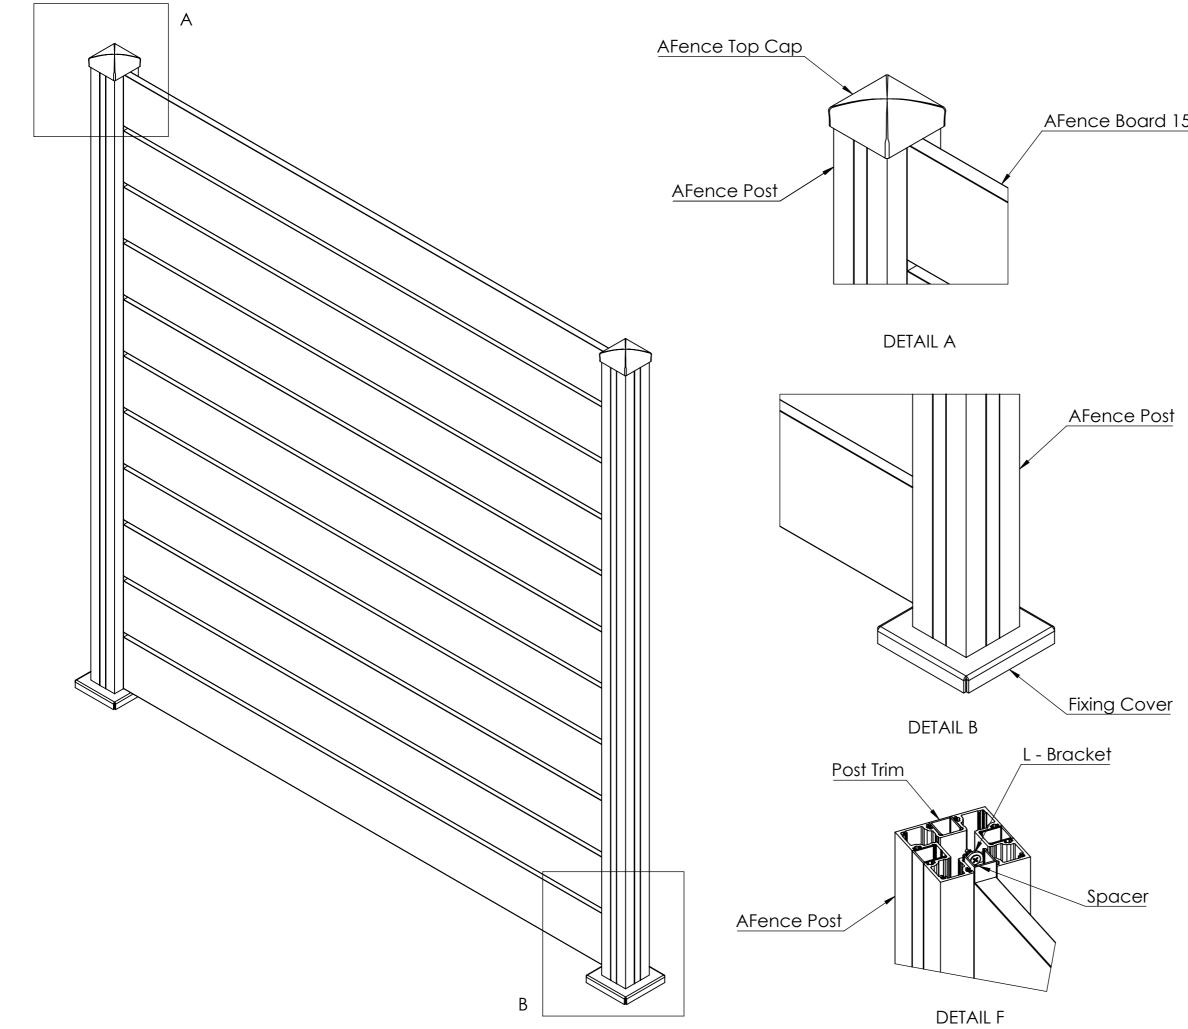

## **ITEMS REQUIRED:**

Board150/RAL7016 - 150mm Slatted Board RAL7016 - 11 Nos. - LENGTH 1680mm

AF/Post Trim/RAL7016 - Post Trim RAL7016 - 6 Nos. - Length 1800mm

AF/POST/RAL7016 - Post RAL7016 - 2 Nos. - Length 1800mm

AF/ Post Trim RAL7016 - Post Trim RAL7016 (For Spacer) - 22 Nos. - Length 550mm

AF/PTC/RAL7016 - POST TOP CAP - 2 Nos.

AF/IGPB/RAL7016 - In Ground Post Bracket - 2 Nos. - LENGTH 450mm

AF/PBC/RAL7016 - POST BASE COVER - 2 Nos..

Angle Bracket - 22 Nos. and Self - Drillers - 44 Nos

SEAL/CLEAR - Sikaflex Crystal Clear - 1 Nos.

| against archite<br>advise AFence<br>Orders placed<br>assume approv                                                              | Contractor to be responsible for checking this scheme<br>against architects drawings/site requirements and to<br>advise AFence immediately of any discrepancies.<br>Orders placed against AFence drawing reference<br>assume approval of this scheme. Any materials required<br>over and above the quantities given, will be charged                                                                                                        |        |       |  |  |  |  |  |
|---------------------------------------------------------------------------------------------------------------------------------|---------------------------------------------------------------------------------------------------------------------------------------------------------------------------------------------------------------------------------------------------------------------------------------------------------------------------------------------------------------------------------------------------------------------------------------------|--------|-------|--|--|--|--|--|
| Customer Sign                                                                                                                   | Customer Sign Off.                                                                                                                                                                                                                                                                                                                                                                                                                          |        |       |  |  |  |  |  |
| Sign                                                                                                                            |                                                                                                                                                                                                                                                                                                                                                                                                                                             |        | _     |  |  |  |  |  |
| Date                                                                                                                            |                                                                                                                                                                                                                                                                                                                                                                                                                                             |        |       |  |  |  |  |  |
|                                                                                                                                 |                                                                                                                                                                                                                                                                                                                                                                                                                                             |        |       |  |  |  |  |  |
| Record Of Revi                                                                                                                  | Record Of Revision Changes.                                                                                                                                                                                                                                                                                                                                                                                                                 |        |       |  |  |  |  |  |
| 1. Creation                                                                                                                     | 1. Creation of drawing (V1)                                                                                                                                                                                                                                                                                                                                                                                                                 |        |       |  |  |  |  |  |
| Semi-Gloss/RAL 90                                                                                                               | <b>Colour;</b> RAL 7016 Anthracite Grey Semi-Gloss/RAL 9016 Traffic White<br>Semi-Gloss/RAL 9005 Jet Black Textured/RAL 7001 Silver Grey Textured<br>/RAL 6021 Pale Green Textured/RAL 8017 Chocolate Brown Textured                                                                                                                                                                                                                        |        |       |  |  |  |  |  |
| When delivered<br>present. Check<br>suffered any vi<br>must be noted<br>if necessary. T<br>pallet (protecte<br>site. Do not sto | <b>Delivery and Storage.</b><br>When delivered check that all boards and posts are present. Check whether the boards or posts have suffered any visible damage in transit Damaged panels must be noted on the delivery document and replaced if necessary. The boards and posts are delivered on a pallet (protected) and should also be stored this way on site. Do not store boards or posts standing upright.<br><b>Product Details:</b> |        |       |  |  |  |  |  |
| <b>F</b>                                                                                                                        | FENCE Architectural Aluminium<br>Fencing Solutions                                                                                                                                                                                                                                                                                                                                                                                          |        |       |  |  |  |  |  |
| displays is the so<br>AFence & The M<br>any reproduction<br>or product with<br>permission of Al                                 | From<br>This drawing and the product it<br>displays is the sole property of<br>AFence & The Milwood Group<br>any reproduction of this drawing<br>or product without the written<br>permission of AFence & The Milwood<br>Group is prohibited.                                                                                                                                                                                               |        |       |  |  |  |  |  |
|                                                                                                                                 | <b>Drawing Title:</b><br>(AFence ) - (Aluminium Fence - 150mm Board with<br>15mm Spacing) - (Standard Drawing)                                                                                                                                                                                                                                                                                                                              |        |       |  |  |  |  |  |
| <b>Product:</b><br>Aluminium Fe                                                                                                 | <b>Product:</b><br>Aluminium Fence                                                                                                                                                                                                                                                                                                                                                                                                          |        |       |  |  |  |  |  |
| Date                                                                                                                            | Page Size                                                                                                                                                                                                                                                                                                                                                                                                                                   | Scale  | Drawn |  |  |  |  |  |
| 17-04-24                                                                                                                        | A3 (L)                                                                                                                                                                                                                                                                                                                                                                                                                                      | DNS    | Shyam |  |  |  |  |  |
| Issuer                                                                                                                          | Sequence                                                                                                                                                                                                                                                                                                                                                                                                                                    | (Tol)  | Rev   |  |  |  |  |  |
| MIL                                                                                                                             | 000001                                                                                                                                                                                                                                                                                                                                                                                                                                      | 1mm    | V2    |  |  |  |  |  |
|                                                                                                                                 |                                                                                                                                                                                                                                                                                                                                                                                                                                             | Finish |       |  |  |  |  |  |