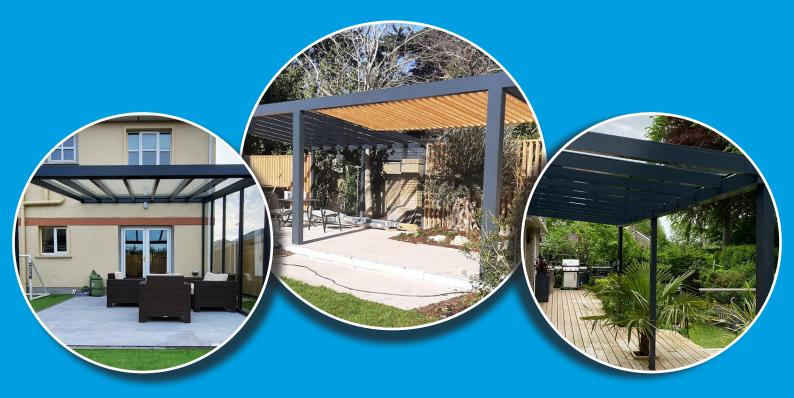

# **The Simplicity Xtra**

Glass Veranda, Carport & Canopy System

Our Simplicity Xtra veranda is a stylish canopy, carport and veranda system that is covered with a choice of 6mm toughened glass or 6mm self-cleaning glass. This stylish and robust structure has been designed with the best possible materials to produce a long-lasting shade and shelter structure that looks great in any setting.

It is available with many upgrades including integrated lighting, heating and traditional post sleeves to enhance your outdoor experience and extend your usage.

This contemporary glass veranda and carport system adds a high class apperance to any building and can be covered with UV activated self-cleaning glass, making it perfect for those that want a stylish syste, with a minimal maintenance.

The Simplicity high end veranda and carport system offers a variety of solutions for:

| <b>√</b>     | Verandas        | $\checkmark$ | Outdoor Porch Areas | $\checkmark$ | Carports |
|--------------|-----------------|--------------|---------------------|--------------|----------|
| $\checkmark$ | Garden Canopies | $\checkmark$ | Walkway Canopies    | $\checkmark$ | Patios   |