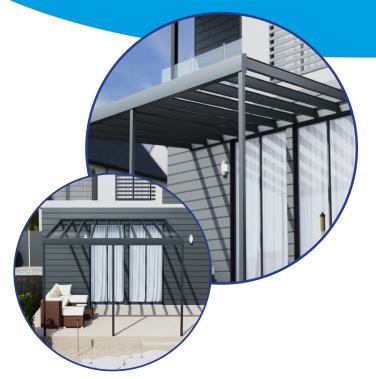

### **Benefits of The Simplicity Xtra System**

**All-Aluminium System:** Fully manufactured from aluminium to offer exceptional longevity and easy maintenance.

**Easy Installation:** We have designed this system with one of the most prolific extrusion designers in the industry and have created the simplest fixing system possible including an easy glaze roof system for a quick and efficient installation.

**Cover Large Areas:** You can cover large areas with the Simplicity Xtra due to the unlimited length and 4m projection (glass length).

**Three Roof Options:** Including 6mm toughened glass and 6mm toughened self-cleaning glass. Additional costs apply for the self cleaning glass which features a UV activated special coating that breaks down organic dirt which is then washed away by the rain.

#### **System Features**

- ✓ Up to 4m Between Posts The front posts for the Simplicity Xtra can have spacings of up to 4m for an almost uninterrupted view.
- Low Maintenance Particularly if the self-cleaning glass is chosen, less cleaning is required, saving you time and money.
- Integral Aluminium Guttering Creates a sleek, modern design which is stronger than external guttering systems, has a sleek apperance and requires minimal maintenance.
- ✓ Simple Fixing System with Minimal Parts For a quick and easy installation.
- Victorian Upgrade Available The Victorian Upgrade can be added to this stylish structure, enhancing it with a characteristic and decorative design, perfect for traditional and historic buildings.