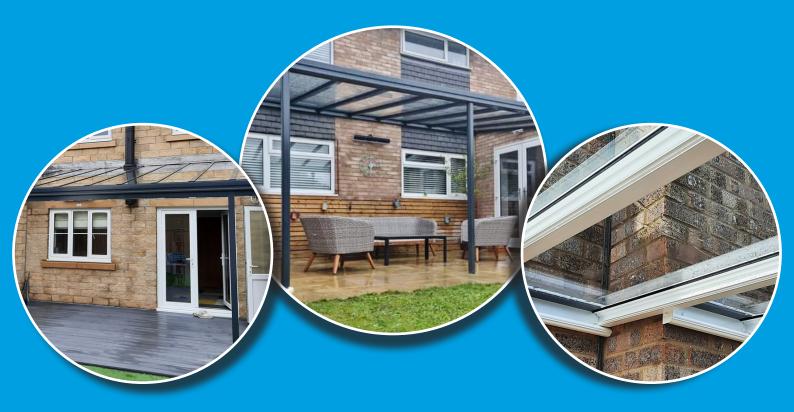

# STYLISH SIMPLICITY 6

Glass Veranda, Carport & Canopy System

Our Simplicity 6 system is a stylish canopy, carport and veranda solution that is covered with 6mm toughened glass. This high end, kit-form solution uses the best possible materials to produce a stunning structure with the highest quality finish. We can offer a range of glazing options including coloured tints to suit your customers' requirements.

This stunning glass veranda and carport system adds a high class appearance to any building and can be covered with UV activated self-cleaning glass, making it perfect for those that want a stylish system with minimal maintenance.

This high end veranda and carport system offers a variety of solutions for:

✓ Verandas
✓ Garden Canopies
✓ Carports
✓ Outdoor Porch Areas
✓ Walkway Canopies
✓ Patios

#### **System Features**

- Glass Roof Panels- The roof can be covered with a choice of 6mm glass and 6mm toughened self-cleaning glass that achieves Class 1 BS EN 12600 for impact resistance.
- Low Maintenance Particularly if the self-cleaning glass is chosen, less cleaning is required, saving you time and money.
- Integral Guttering Creates a sleek, modern design which is stronger than external guttering systems and saves time on installations.
- Glass Room Upgrade glass room is an enclosed space, your customers will be gaining an extra room, which can be used all year round.
- Victorian Upgrade Available The Victorian Upgrade can be added to this stylish structure, enhancing it with a characteristic and decorative design, perfect for traditional and historic buildings.