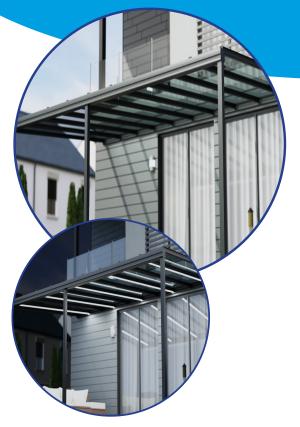

# STYLISH SIMPLICITY 6

Glass Veranda, Carport & Canopy System

Our Simplicity 6 system is a stylish canopy, carport and veranda solution that is covered with 6mm toughened glass. This high end, kit-form solution uses the best possible materials to produce a stunning structure with the highest quality finish. We can offer a range of glazing options including coloured tints to suit your customers' requirements.

This stunning glass veranda and carport system adds a high class appearance to any building and can be covered with UV activated self-cleaning glass, making it perfect for those that want a stylish system with minimal maintenance.

Variable Roof Pitch: Unlike the majority of roof kits, which only offer a fixed pitch, this design offers a pitch range of 2.5 degrees to 22.5 degrees to give you that little bit xtra.

**Roof Options:** Including 6mm toughened glass and 6mm toughened self-cleaning glass. Additional costs apply for the self cleaning glass which features a UV activated special coating that breaks down organic dirt which is then washed away by the rain.