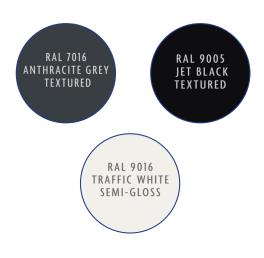

Benefits of The Simplicity 6 System**

**All-Aluminium System:** Fully manufactured from aluminium to offer exceptional longevity and easy maintenance.

**Easy Installation:** We have designed this system with one of the most prolific extrusion designers in the industry and have created the simplest fixing system possible.

Variable Roof Pitch: Unlike the majority of roof kits, which only offer a fixed pitch, this design offers a pitch range of 2.5 degrees to 22.5 degrees to give you that little bit xtra.

**Roof Options:** Including 6mm toughened glass and 6mm toughened self-cleaning glass. Additional costs apply for the self cleaning glass which features a UV activated special coating that breaks down organic dirt which is then washed away by the rain.



## **Textured Colour Options**



#### **System Features**

- Glass Roof Panels- The roof can be covered with a choice of 6mm glass and 6mm toughened self-cleaning glass that achieves Class 1 BS EN 12600 for impact resistance.
- Low Maintenance Particularly if the self-cleaning glass is chosen, less cleaning is required, saving you time and money.
- Integral Guttering Creates a sleek, modern design which is stronger than external guttering systems and saves time on installations.
- Glass Room Upgrade glass room is an enclosed space, your customers will be gaining an extra room, which can be used all year round.
- Victorian Upgrade Available The Victorian Upgrade can be added to this stylish structure, enhancing it with a characteristic and decorative design, perfect for traditional and historic buildings.