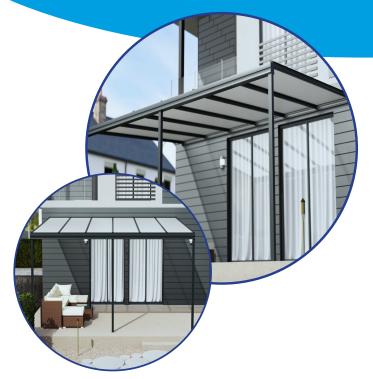

The stylish, modern design gives a look that is second to none, enhancing any building's aesthetics. It also offers unbeatable structural performance, simply out performing all other carport and canopy systems pound for pound.

This high end veranda and carport system offers a variety of solutions for:

| √ Verandas | √ Smoking Shelters | ✓ Porch  |
|------------|--------------------|----------|
| ✓ Carports | √ Walkway Canopies | ✓ Patios |