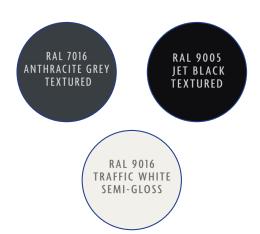

have developed this system in partnership with one of the most prolific extrusion designers in the industry. Through his extensive expertise and using our knowledge gained from 25 years' experience, we have created the simplest fixing system possible.

**Impact Resistance:** Some of the systems on the market today use PVC or GRP which do not have the impact resistance of polycarbonate. We only use triple wall 16mm polycarbonate sheeting to ensure that your investment lasts and has the impact resistance and the snow loading capabilities for wherever you are in the UK.

**Variable Roof Pitch:** Unlike the majority of roof kits, which only offer a fixed pitch, our system offers a pitch range of 2.5 degrees to 22.5 degrees to give you that little bit extra.



## **Textured Colour Options**



## **System Features**

- ✓ Lengths The canopy lengths can be unlimited.
- ✓ Available Projections A maximum of 4m projection.
- Integral Guttering Saves time on installation and creates an attractive, sleek design which is also stronger than external guttering systems.
- ✓ 16mm Structured Polycarbonate Panels Available in clear and opal.
- ✓ High UV Protection A layer of UV absorber is co-extruded onto our roofing panels to offer high UV protection.
- ✓ Victorian Upgrade Also available with the system.