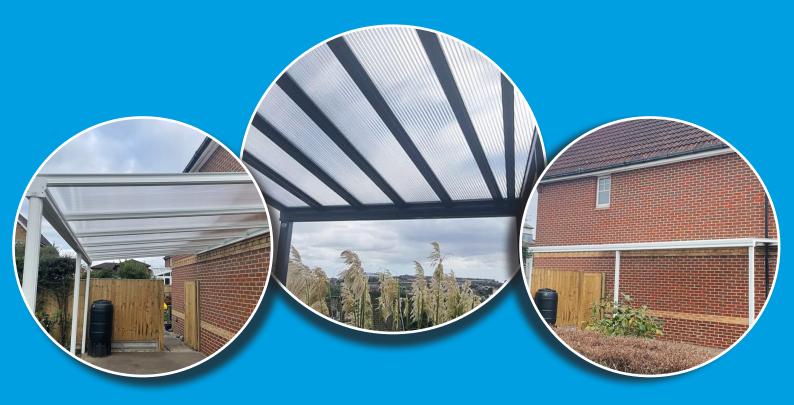

# **The Simplicity 16**

**Carport, Canopy and Veranda Solution** 

The Simplicity 16 is an easy to install canopy, carport and veranda solution that has been developed with speed of installation, durability and cost in mind. As our most economical system, it allows you to supply a low-cost shade and shelter solution for your home. It can project up to 4m and has a light weight roofing system, which is ideal for creating cost.

This high end veranda and carport system offers a variety of solutions for:

| √ Verandas | √ Smoking Shelters | ✓ Porch  |
|------------|--------------------|----------|
| ✓ Carports | √ Walkway Canopies | ✓ Patios |

**Impact Resistance:** Some of the systems on the market today use PVC or GRP which do not have the impact resistance of polycarbonate. We only use triple wall 16mm polycarbonate sheeting to ensure that your investment lasts and has the impact resistance and the snow loading capabilities for wherever you are in the UK.

**Variable Roof Pitch:** Unlike the majority of roof kits, which only offer a fixed pitch, our system offers a pitch range of 2.5 degrees to 22.5 degrees to give you that little bit extra.