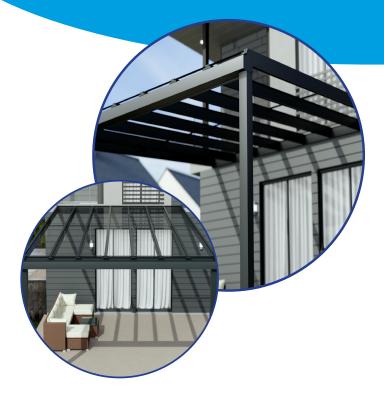

The Contemporary Alfresco is a wall mounted veranda that can be covered with a choice of glass or polycarbonate roof panels. It has an impressive 6 metre span with 6 metres between posts to give you an uninterrupted view of your garden and surroundings.

**Integral Aluminium Guttering and Easy-Fix profiles:** Creates a sleek, modern design which is stronger than external guttering and also means all cabling is hidden from view.

**Full 10 Year Guarantee and a 25 Year Life Expectancy:** We use the highest grade of materials possible to ensure the Contemporary Alfresco is built to last.