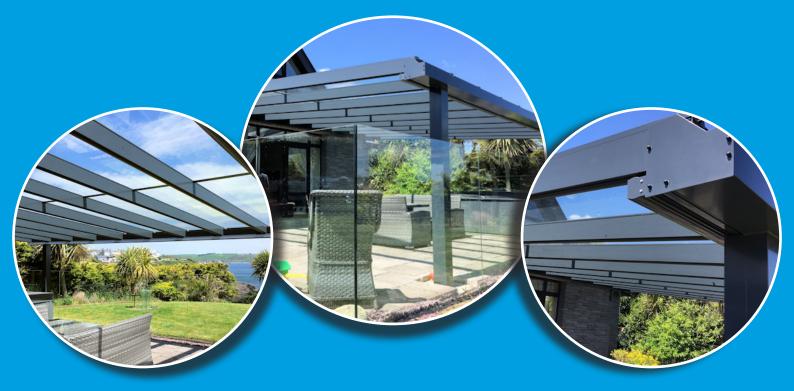

The Contemporary Alfresco is a wall mounted veranda that can be covered with a choice of glass or polycarbonate roof panels. It has an impressive 6 metre span with 6 metres between posts to give you an uninterrupted view of your garden and surroundings.

The Contemporary Alfresco can cover larger areas with its 6m span and its unlimited length, allowing you to host garden parties, dine alfresco and much more in the comfort of your own home.

The Contemporary Alfresco is ideal for a variety of applications including:

Roof Panels: 8mm toughened glass available in clear or grey tinted.