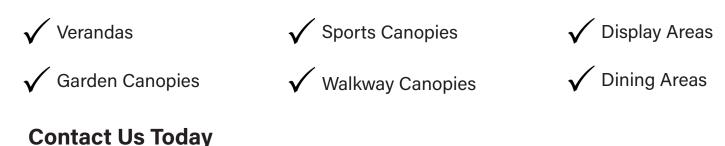

The Contemporary Alfresco can cover larger areas with its 6m span and its unlimited length, allowing you to host garden parties, dine alfresco and much more in the comfort of your own home.

The Contemporary Alfresco is ideal for a variety of applications including: