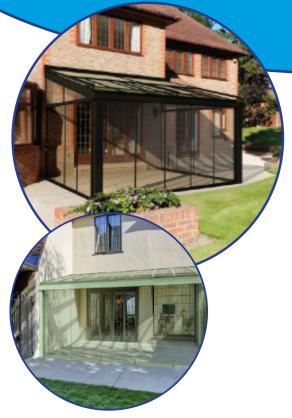

# **Alfresco Contemporary Glass Room**

The Simplicity Alfresco Glass Room is a stunning wall mounted structure that is enclosed with glass doors. It is extremely versatile and can be used for many applications.

The Simplicity Alfresco Glass Room can cover larger area with its 6m span and its unlimited length, allowing you to enjoy the outdoors all year round, in all weather conditions with the sliding glass doors.

The Alfresco Glass Room is ideal for a variety of applications including:

🗸 Garden Canopies

✓ Play Areas

✓ Display Areas