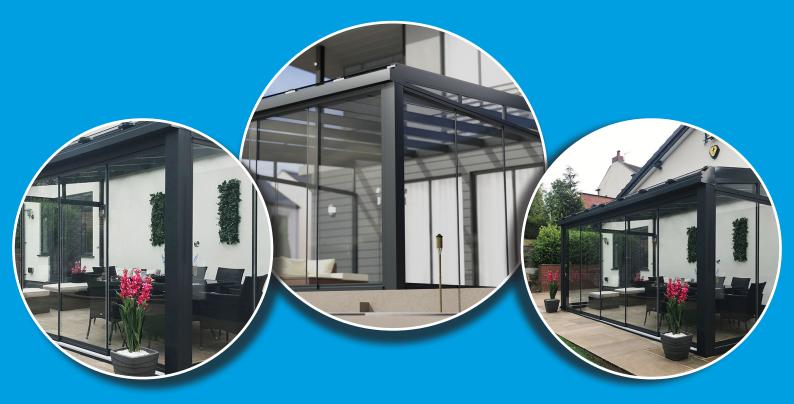

# **Alfresco Contemporary Glass Room**

The Simplicity Alfresco Glass Room is a stunning wall mounted structure that is enclosed with glass doors. It is extremely versatile and can be used for many applications.

It is particularly perfect for use as a swimming pool canopy due to the large 6m span between posts, it leaves the view of your garden and surronding areas untouched. The glass sliding doors enable you to use your outdoor pool all year round even in the snow or rain whilst watching the snowfall or hearing the relaxing rainfall whilst you take a dip.

The Simplicity Alfresco Glass Room can cover larger area with its 6m span and its unlimited length, allowing you to enjoy the outdoors all year round, in all weather conditions with the sliding glass doors.

#### **Benefits of The Alfresco Glass Room:**

**All-Aluminium System:** The Simplicity Alfresco Glass Room is only manufactured from aluminium to offer exceptional longevity and easy maintenance.

**Sliding Glass Doors:** Enclosed with sliding glass doors that can be completely opened in pleasant weather conditions and closed on colder days.

### **System Features**

 Toughened Glass - The 8mm glass roof panels are toughened during manufacturing and achieve Class 1 BS EN 12600 for impact performance.

**Lockable, Sliding Doors -** The Simplicity Alfresco Glass Room features lockable glass sliding doors that are seamless and highly contemporary.